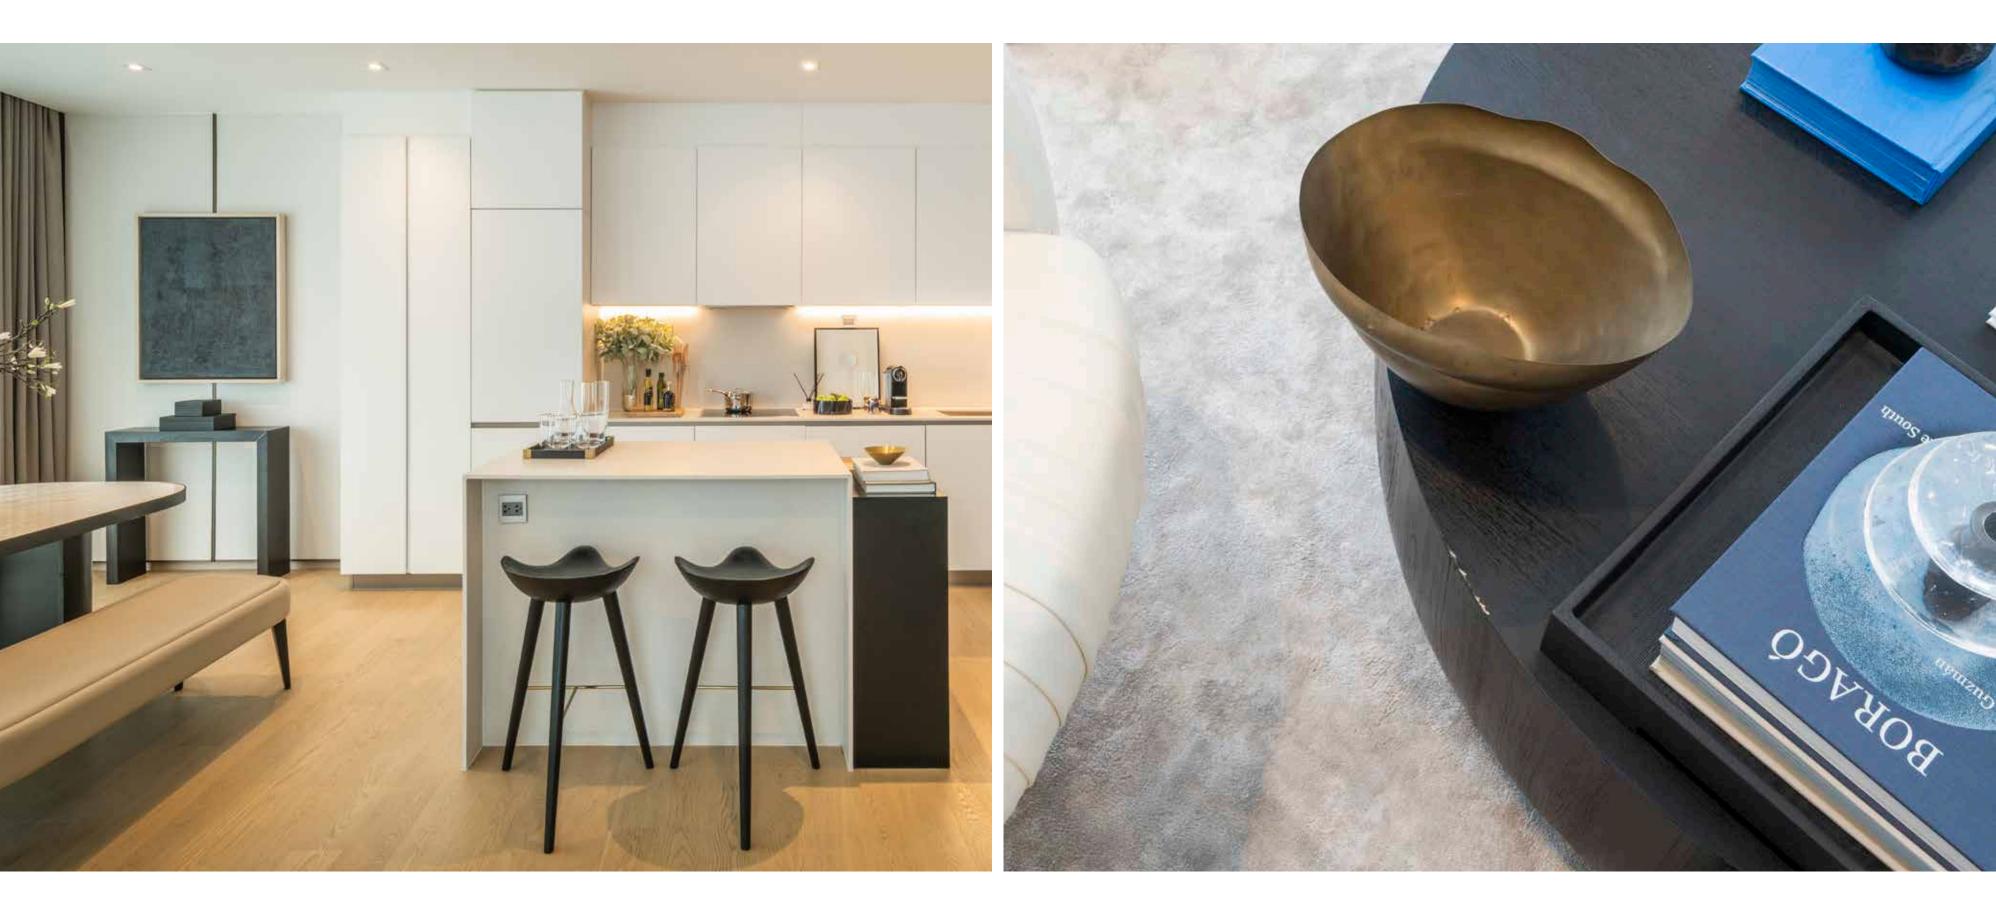

#### **IN-UNIT HIGHLIGHTS:**

- Home automation & concierge system linked with application
- Concierge receptionist and 24-hour security service
- ERV circulation system with Co<sub>2</sub> tracker
- Floor to ceiling height: 3.0 m
- Fully fitted kitchen with built-in appliances
- 30 year warranty

Perfectly balancing form and function with contemporary luxury, The Strand represents the essence of vibrant inner city living.

With materials and finishings carefully selected or those with an appreciation for subtlety of detail and workmanship, the aesthetic is one of timeless authenticity, and with interactive recreational spaces. The Strand is a playground within which to indulge, explore and connect.