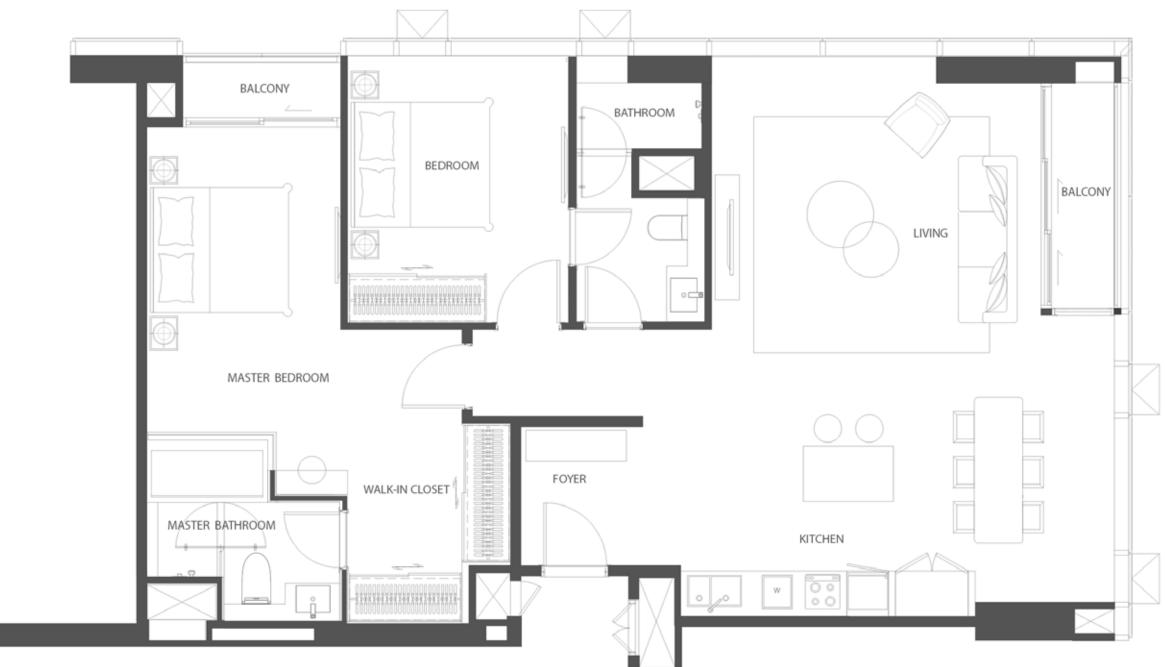

THONGLOR AND SUKHUMVIT.



SETTING THE PRIVACY OF ITS RESIDENTS AS PRIORITY, THE STRAND RESIDENCES LOBBY AREA IS DESIGNED TO BE DISCREET AND SECURE, ACCESSIBLE BY RESIDENTS ONLY.

## WELCOME HOME.





## RESIDENTIAL AMENITIES

#### THE PLAYROOM

**6<sup>TH</sup> FLOOR** CHILDREN'S PLAY ROOM, TUTOR ROOM, FAMILY LOUNGE

#### THE CLUBHOUSE

**27<sup>TH</sup> FLOOR** SWIMMING POOL, CHILDREN'S POOL, THE LIVING ROOM, CHANGING & SAUNA ROOM

**27<sup>TH</sup> A FLOOR** FITNESS, MEDITATION STUDIO

**ROOFTOP** PUTTING GREEN, ROOFTOP TERRACE

# THE PLAYROOM

A SAFE SPACE FOR PLAYING, EXPLORING AND LEARNING





















# PUTTING GREEN





OI SUKHUMMT



DI SUKHUMVIT (







L27A









FLOOR PLANS





# ONE BEDROOM UNIT

a trainer

240





# ONE BEDROOM UNIT





























2 BEDROOM TYPE 2G 107 SQ.M.





# LOCATION

EMERGING AS BANGKOK'S URBAN LABORATORY, THONGLOR IS A MELTING POT OF ARTISTS, ENTREPRENEURS AND CREATIVE MINDS, WHO DETERMINE THE CITY'S TRENDS AND CULTURE.







### PROJECT MAP



#### NEW PHETCHABURI ROAD

# ESSENTIALLY MORE.