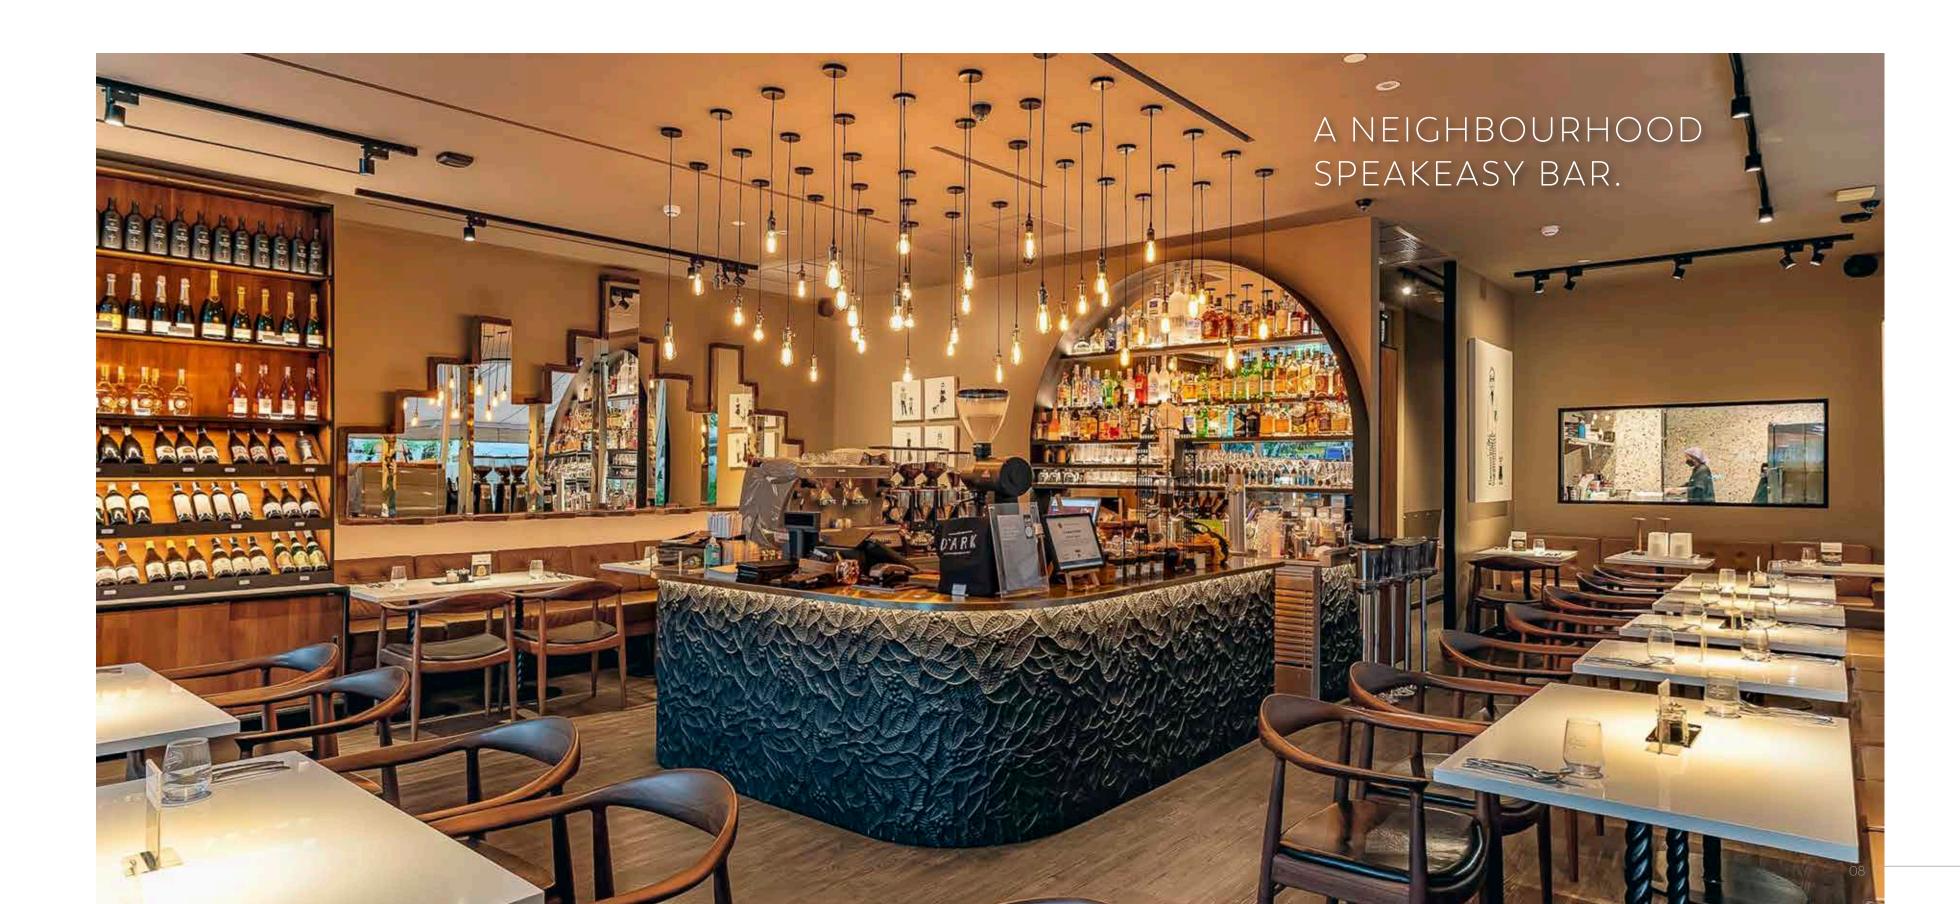

#### CONSTRUCTION COMPLETED 100% : Q4 2021

Restaurants, business lounge & working space,

- Mixed-use development with curated commercial area
- Exclusive private entrance for residences
- Convenient road access from both Soi Sukhumvit 55 & 57
- Automated parking 204% (103%)
- Designed by: HB Design, PIA Interior, and TROP Landscape

## TO THE POSSIBILITIES

OVER THREE FLOORS DESIGNED WITH RESIDENTS AND NEIGHBOURS IN MIND, THE PODIUM COMPRISES OF CURATED DINING, MEETING AND SOCIALISING SPACES TO TAKE CONNECTED, FUNCTIONAL LIVING FROM SKETCH TO REALITY.