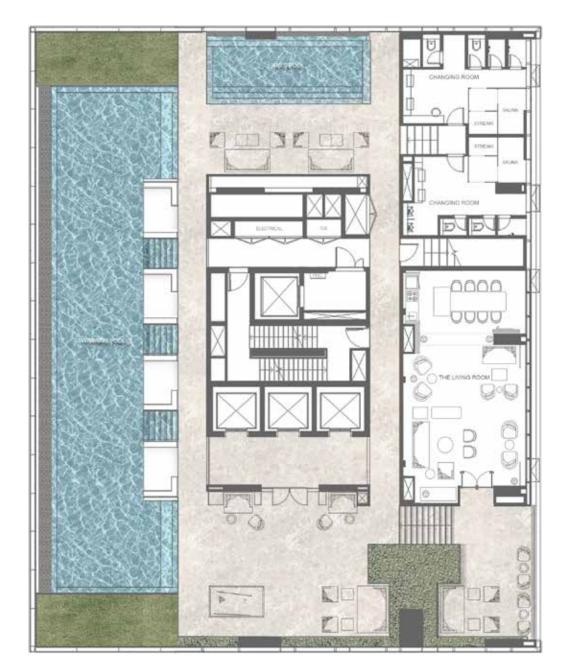

#### **RESIDENTIAL FACILITIES:**

Residential lobby 1<sup>st</sup> floor The Playroom: 6th floor – playroom, tutor room The Clubhouse: 27<sup>th</sup> floor & rooftop – The Living Room, swimming pool & children's pool, putting green, fitness & meditation studio, changing rooms & sauna rooms, rooftop terrace

#### THE CLUBHOUSE

**27<sup>TH</sup> FLOOR** SWIMMING POOL, CHILDREN'S POOL, THE LIVING ROOM, CHANGING & SAUNA ROOM

**27<sup>TH</sup> A FLOOR** FITNESS, MEDITATION STUDIO

**ROOFTOP** PUTTING GREEN, ROOFTOP TERRACE