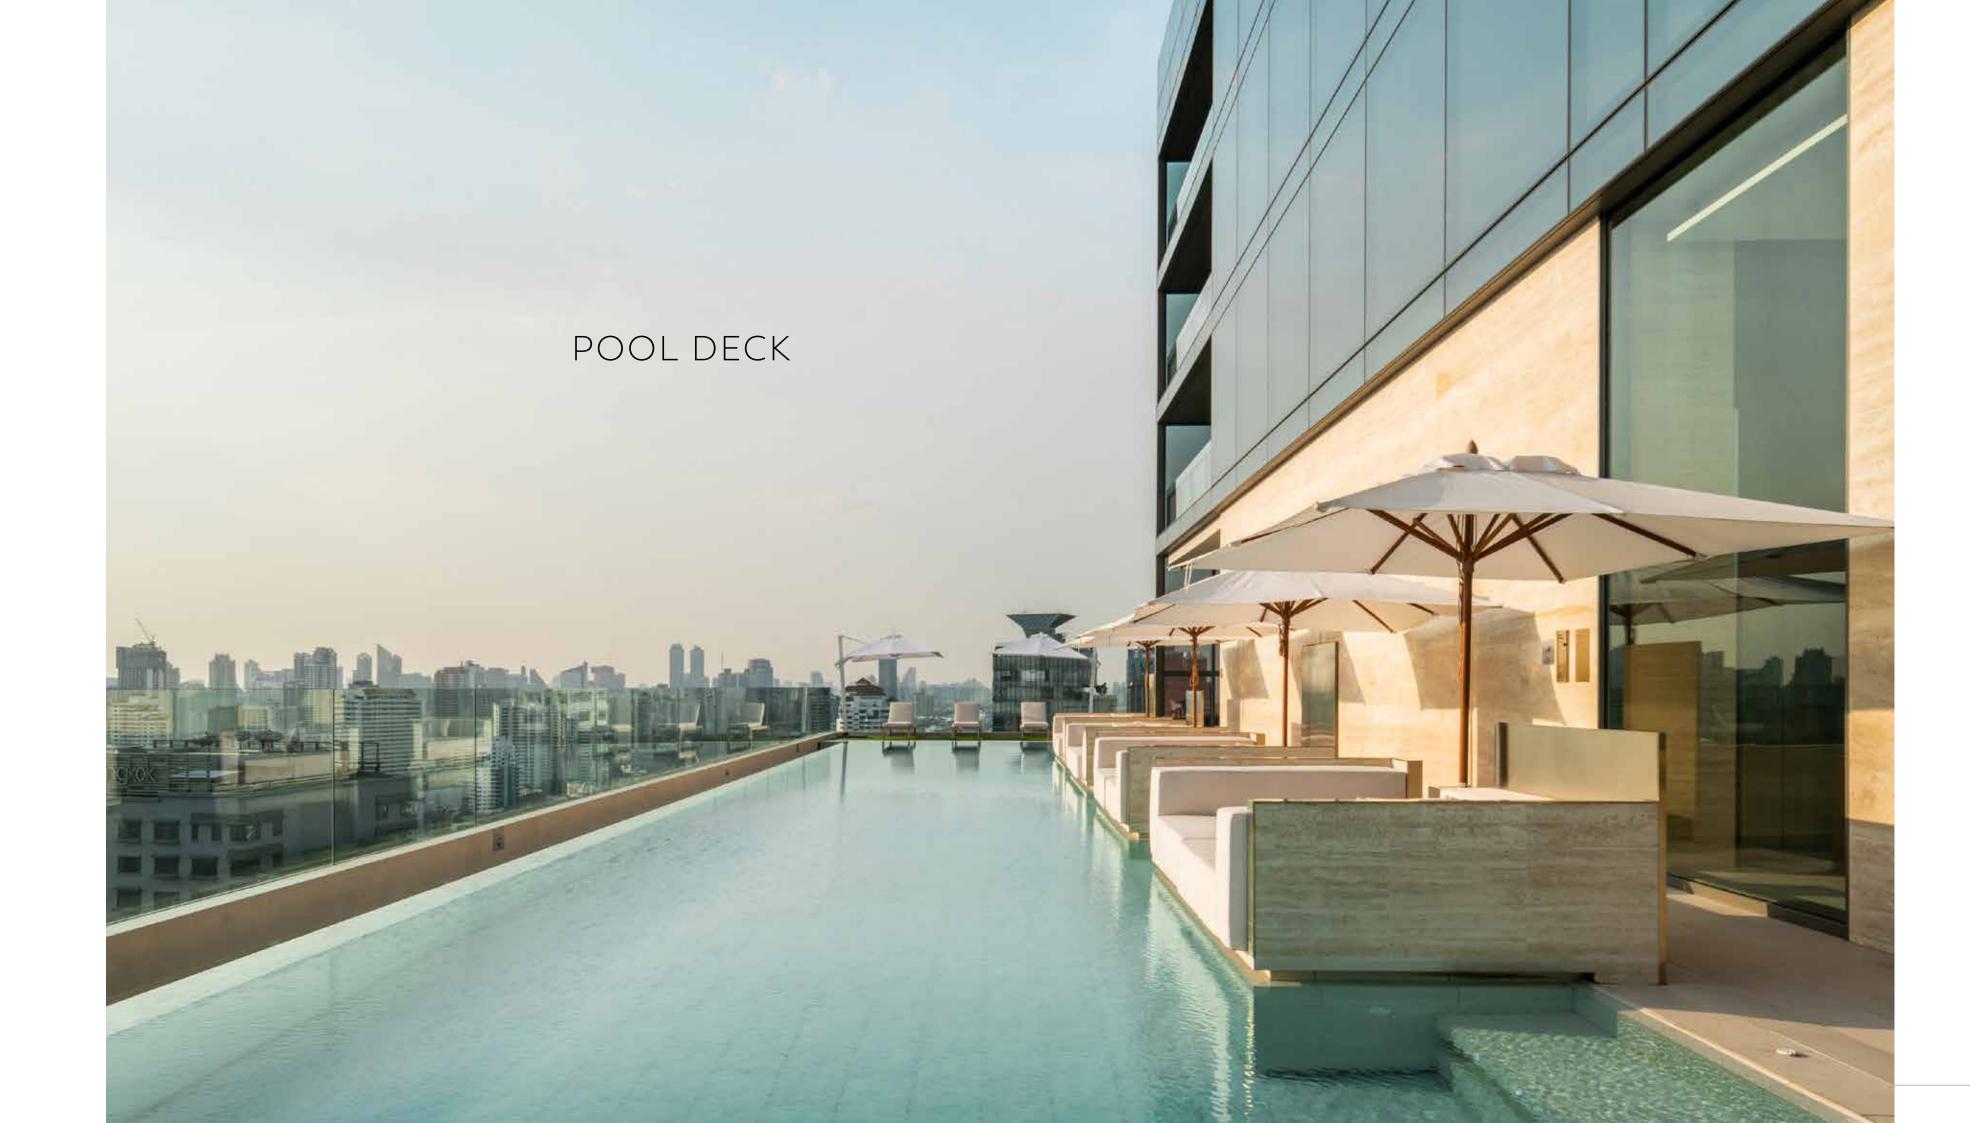

#### **RESIDENTIAL FACILITIES:**

Residential lobby 1<sup>st</sup> floor The Playroom: 6th floor – playroom, tutor room The Clubhouse: 27<sup>th</sup> floor & rooftop – The Living Room, swimming pool & children's pool, putting green, fitness & meditation studio, changing rooms & sauna rooms, rooftop terrace

#### THE CLUBHOUSE

**27<sup>TH</sup> FLOOR** SWIMMING POOL, CHILDREN'S POOL, THE LIVING ROOM, CHANGING & SAUNA ROOM

**27<sup>TH</sup> A FLOOR** FITNESS, MEDITATION STUDIO

**ROOFTOP** PUTTING GREEN, ROOFTOP TERRACE