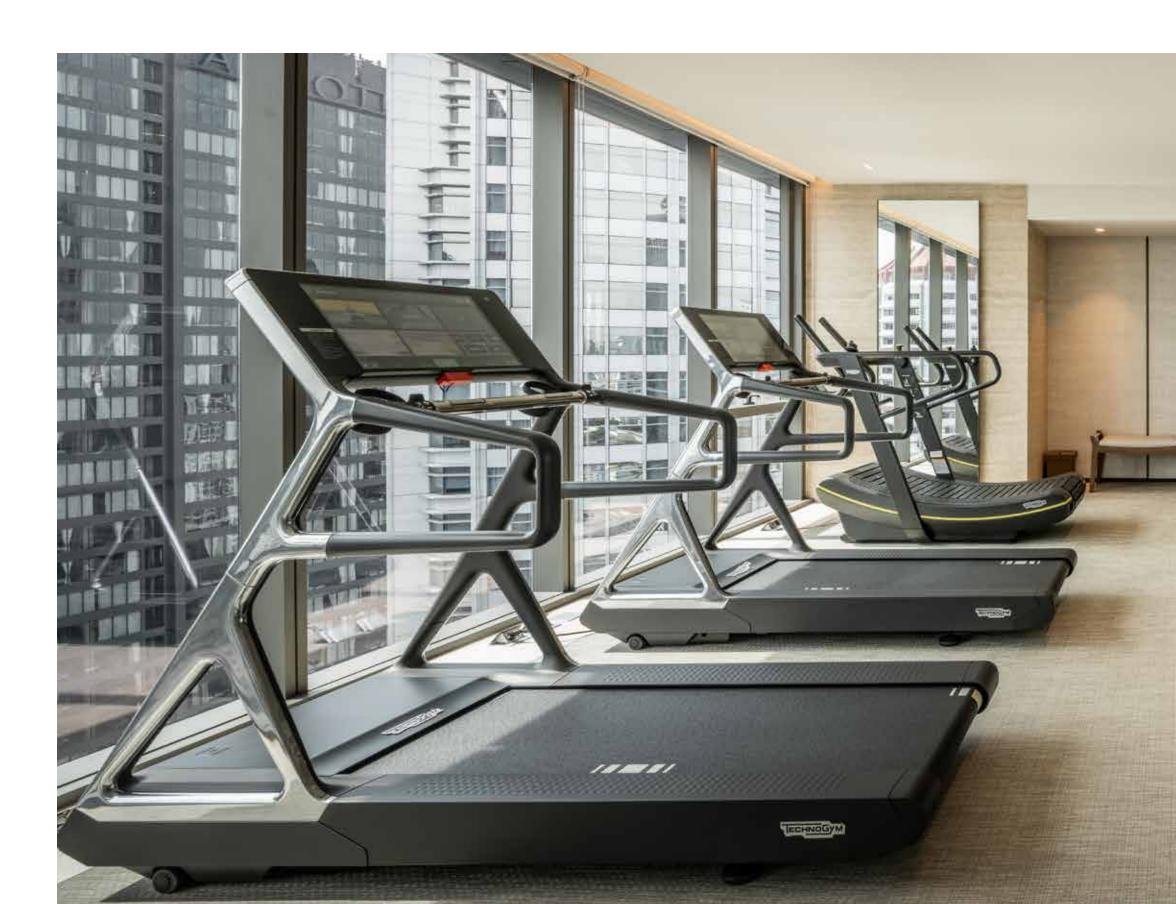

#### **RESIDENTIAL FACILITIES:**

Residential lobby 1<sup>st</sup> floor The Playroom: 6th floor – playroom, tutor room The Clubhouse: 27<sup>th</sup> floor & rooftop – The Living Room, swimming pool & children's pool, putting green, fitness & meditation studio, changing rooms & sauna rooms, rooftop terrace

#### THE CLUBHOUSE

**27<sup>TH</sup> FLOOR** SWIMMING POOL, CHILDREN'S POOL, THE LIVING ROOM, CHANGING & SAUNA ROOM

**27<sup>TH</sup> A FLOOR** FITNESS, MEDITATION STUDIO

**ROOFTOP** PUTTING GREEN, ROOFTOP TERRACE