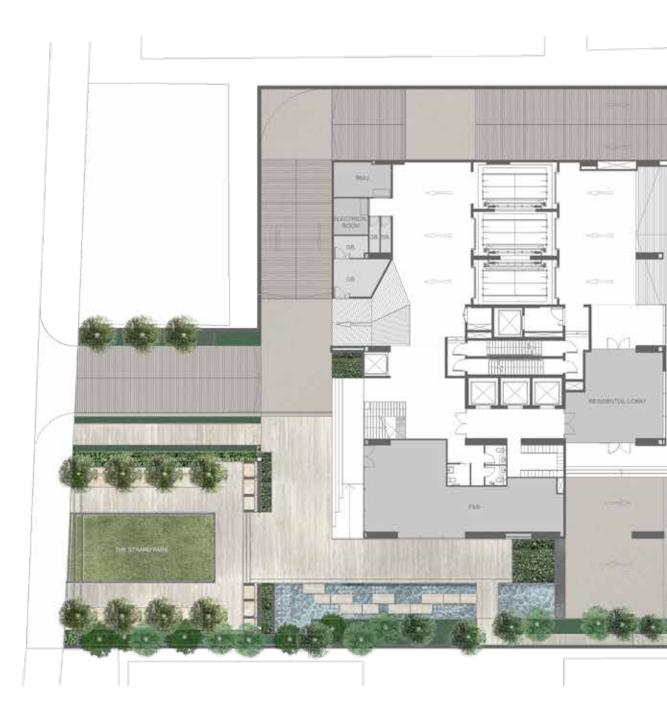

## PARK LIFE

THE STRAND PARK IS A PEACEFUL HAVEN JUST STEPS AWAY FROM THE BUSTLE OF THONGLOR AND SUKHUMVIT.

SETTING THE PRIVACY OF ITS RESIDENTS AS PRIORITY, THE STRAND RESIDENCES LOBBY AREA IS DESIGNED TO BE DISCREET AND SECURE, ACCESSIBLE BY RESIDENTS ONLY.

### PROJECT MAP