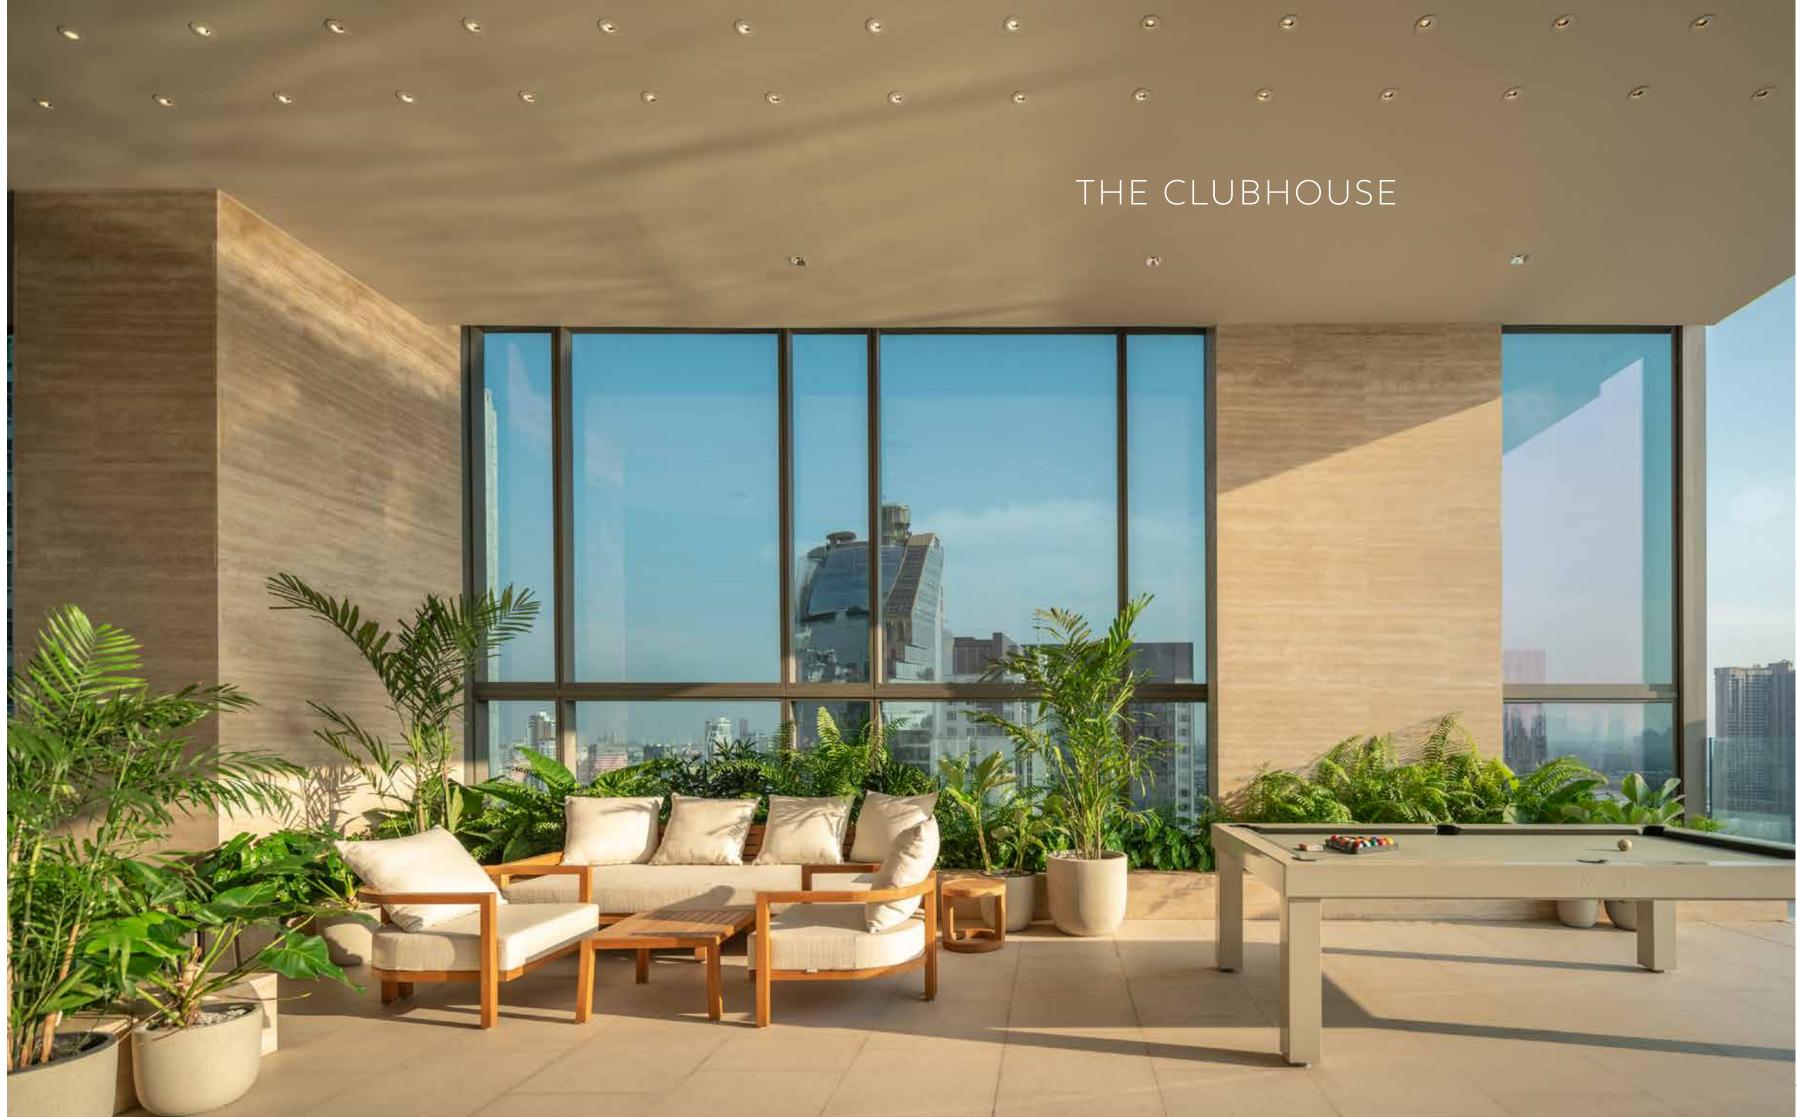

#### **RESIDENTIAL FACILITIES:**

Residential lobby 1<sup>st</sup> floor The Playroom: 6th floor – playroom, tutor room The Clubhouse: 27<sup>th</sup> floor & rooftop – The Living Room, swimming pool & children's pool, putting green, fitness & meditation studio, changing rooms & sauna rooms, rooftop terrace

#### THE CLUBHOUSE

**27<sup>TH</sup> FLOOR** SWIMMING POOL, CHILDREN'S POOL, THE LIVING ROOM, CHANGING & SAUNA ROOM

**27<sup>TH</sup> A FLOOR** FITNESS, MEDITATION STUDIO

**ROOFTOP** PUTTING GREEN, ROOFTOP TERRACE