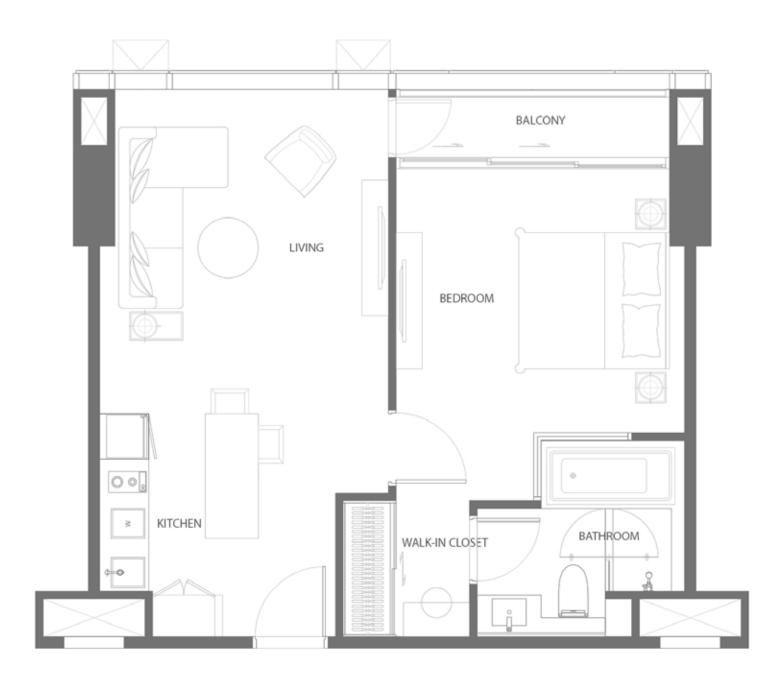

# ONE BEDROOM UNIT

a trainer

240

# ONE BEDROOM UNIT

2 BEDROOM TYPE 2G 107 SQ.M.