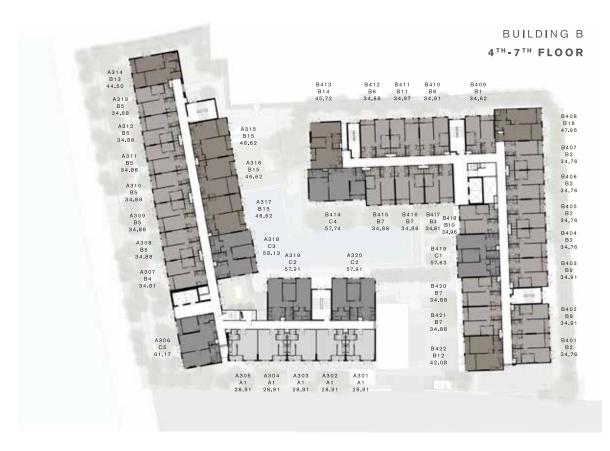

BUILDING A 3 RD - 6 TH FLOOR

BUILDING A 7<sup>TH</sup> FLOOR

BEDROOM

LIVING AREA