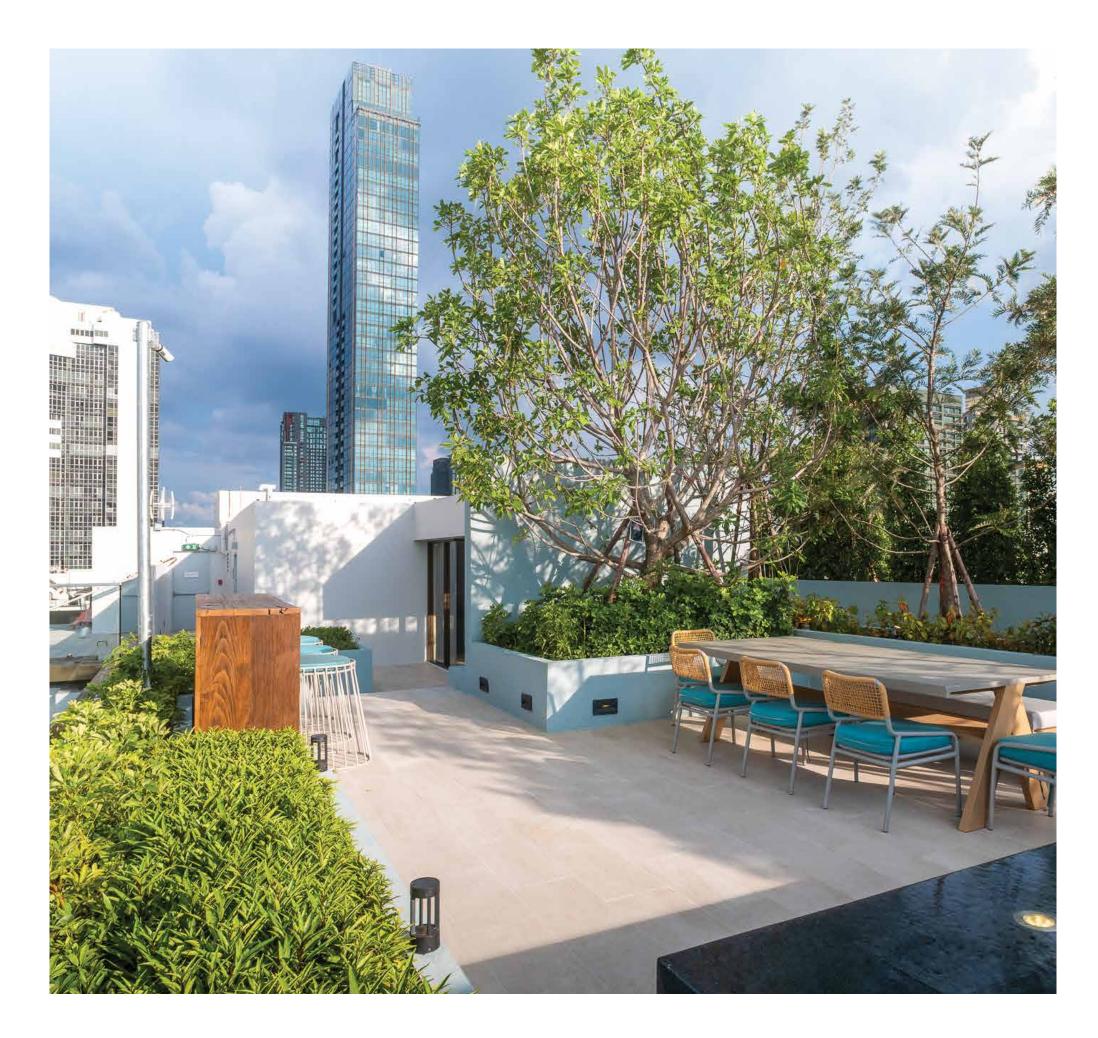

## FACILITIES AROUND THE CLOCK

Chapter Thonglor 25, the only low-rise condominium with far more superior facilities and a 24-hour service.

A cosmopolitan is meant to live a simple life in a variety of spaces that answer all needs while being surrounded by the latest lifestyles.

Food can either be a personal treat at your place via delivery or a socially co-eat at the 'Fine & Dine Club' downstairs. Free time can be spent wisely at Fitness & Stream, White Marble Pool and The Sunset Deck. Meetings can be arranged indoors at the 'Co-Function Space' where you can work and pause with a quick nap for recharging energy. Life has never been this chilled, as you will experience as you sit at our 'Co-Living Garden with Cactus' – a new form of nature that can be found here. A private party of any type comes alive in our The Social Club, not to mention other incredible new experiences.

WHITE MARBLE POOL

THE SUNSET DECK