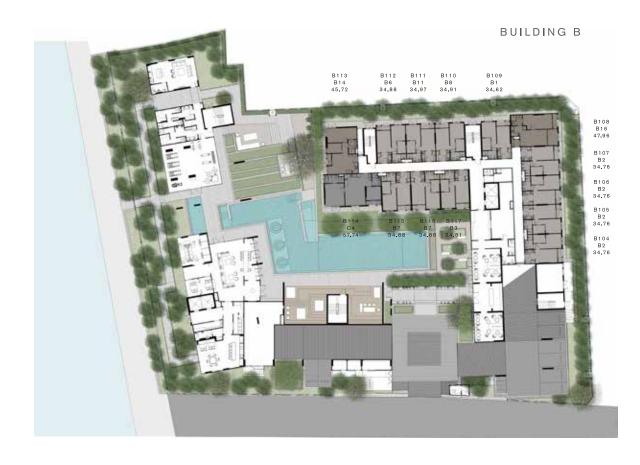

#### COMMON EXPENSES

Sinking Fund 500 Bht./ Sq.m.

Common Area Fee 75 Bht./ Sq.m./ Month

BUILDING A

BUILDING A

BUILDING A

2 ND FLOOR

BUILDING B