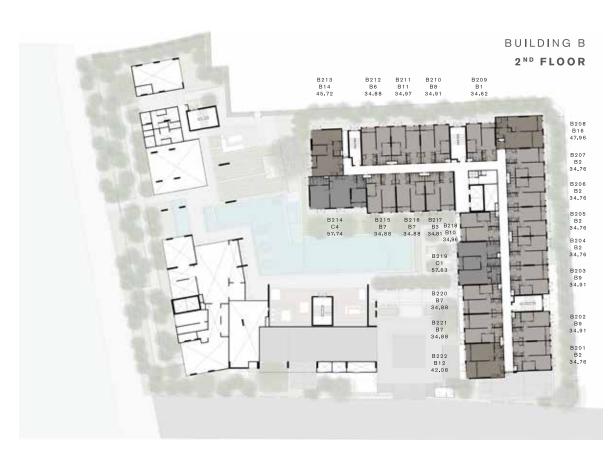

#### COMMON EXPENSES

Sinking Fund 500 Bht./ Sq.m.

Common Area Fee 75 Bht./ Sq.m./ Month

BUILDING A

BUILDING A

BUILDING A

2 ND FLOOR

BUILDING B