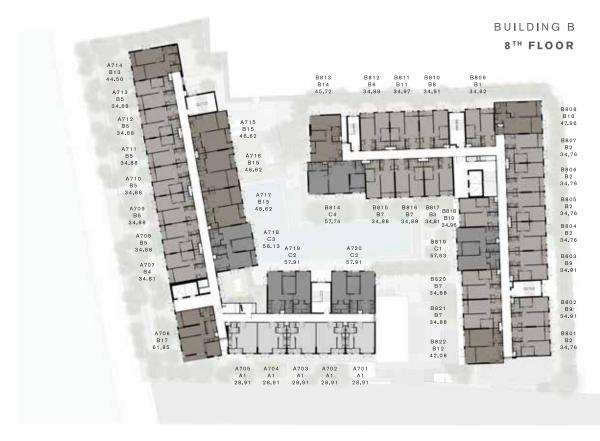

BUILDING A 3 RD - 6 TH FLOOR

BUILDING A 7<sup>TH</sup> FLOOR

BEDROOM

LIVING AREA