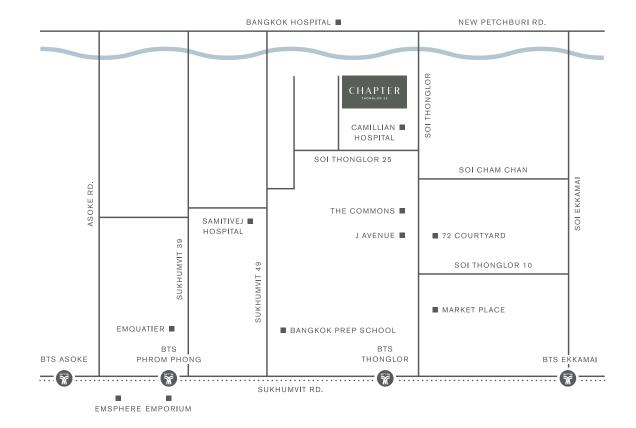

## RARE LOCATION WITHIN REACH

Living at the hub of the lifestyle district, Thonglor 25, is now your reality. The new residential project spanning over 2.75 rais comes with the price that is sure to satisfy and delight with nods of approval, and a spectrum of urban conveniences to make life fully alive.

Quick access to Sukhumvit 49, 55 and 63.

A surrounding 5-star and international environment from cafes and restaurants, community malls, department stores, hospitals, academic institutions to office buildings. Once you step from your private residence, you are already in the world of modern ecstasy.

EmQuartier SeenSpace
The Emporium Samitivej Hospital
EmSphere Camillian Hospital
The Commons Bangkok Hospital
72 Courtyard Bangkok Prep School
J Avenue Ekkamai Mall