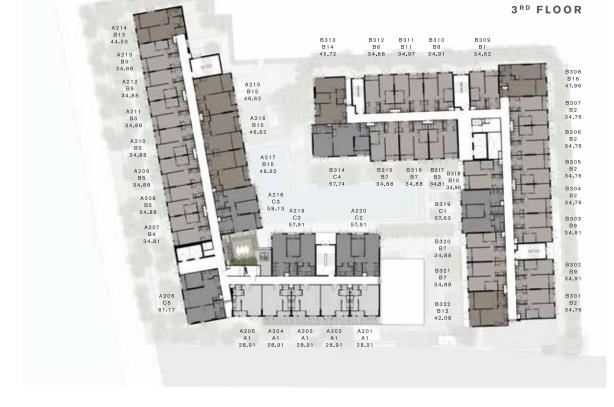

BUILDING A 3 RD - 6 TH FLOOR

BUILDING A 7<sup>TH</sup> FLOOR

BEDROOM

LIVING AREA