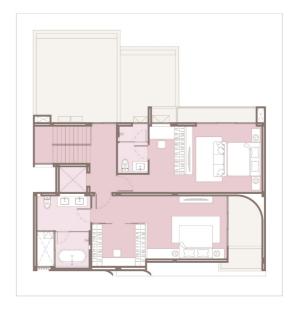

### MASTER PLAN

1<sup>st</sup> Floor Plan

2<sup>nd</sup> Floor Plan

3<sup>rd</sup> Floor Plan

Usable Areas: 430 Sq.m

Land Areas: 68 - 110 Sq.wa

1 PENTHOUSE ON GROUND

2 MASTER SUITE BEDROOMS

5 BATHROOMS

3 PARKING SPACES

1 MAID ROOM

1<sup>st</sup> Floor Plan

2<sup>nd</sup> Floor Plan

3<sup>rd</sup> Floor Plan

Usable Areas: 540 Sq.m

Land Areas: 85 - 168 Sq.wa

1 PENTHOUSE ON GROUND

2 MASTER SUITE BEDROOMS

5 BATHROOMS

4 PARKING SPACES

1 MAID ROOM

1<sup>st</sup> Floor Plan

2<sup>nd</sup> Floor Plan

3<sup>rd</sup> Floor Plan

Roof Plan

Usable Areas: 655 Sq.m

**Land Areas:** 93 – 144 Sq.wa

1 PENTHOUSE ON GROUND

3 MASTER SUITE BEDROOMS

7 BATHROOMS

**4 PARKING SPACES** 

2 MAID ROOMS