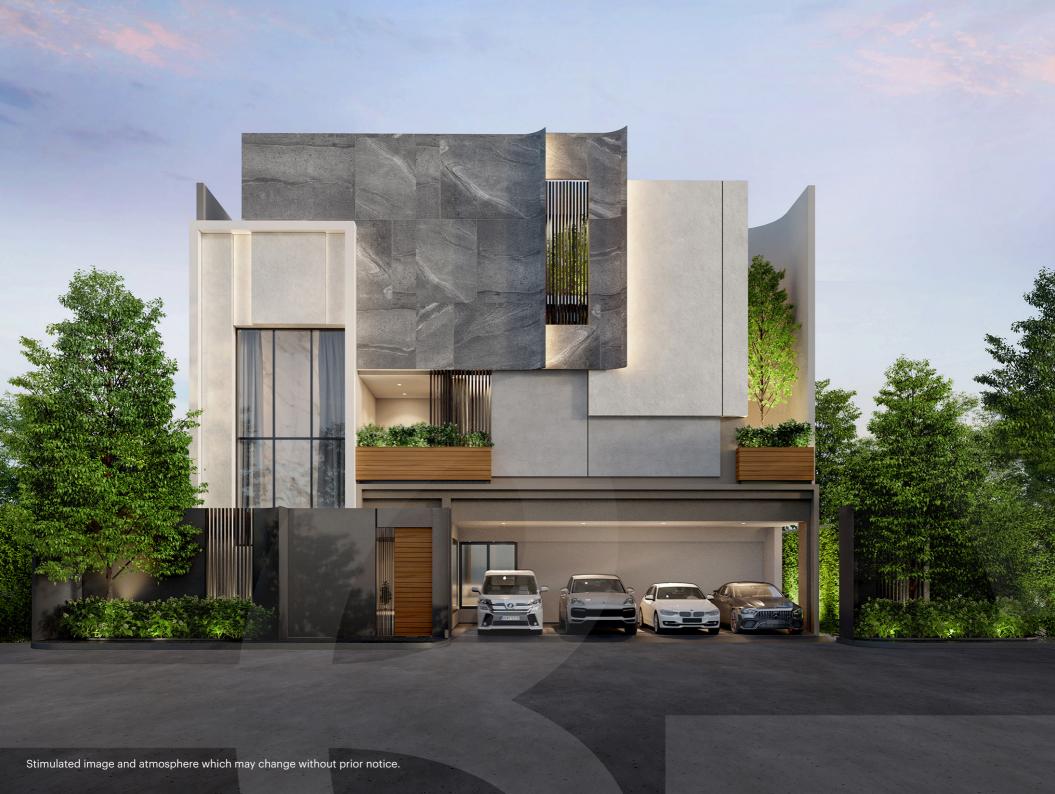

# THIS IS BUGAAN KRUNGTHEP KREETHA

# THE LATEST CREATION FROM SANSIRI

BuGaan is rich in every detail, designed for the utmost convenience amidst the finest blend of modern living and classic opulence, from the tranquil comfort of the serene Master Suite to the cozy mingle at the private home.

### PROJECT INFO

Project Area : 19 Rais

Number Of Units: 48 Units

**Product Type**: 3 Storey Private Luxury Residence

Facilities : Backyard Garden and Clubhouse

**House Area** : 430 - 655 Sq.M.