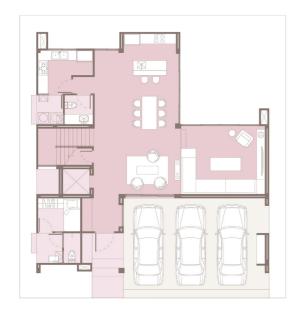

### MASTER PLAN

1<sup>st</sup> Floor Plan

2<sup>nd</sup> Floor Plan

3<sup>rd</sup> Floor Plan

Usable Areas: 430 Sq.m

Land Areas: 68 - 110 Sq.wa

1 PENTHOUSE ON GROUND

2 MASTER SUITE BEDROOMS

5 BATHROOMS

3 PARKING SPACES

1 MAID ROOM

1<sup>st</sup> Floor Plan

2<sup>nd</sup> Floor Plan

3<sup>rd</sup> Floor Plan

Usable Areas: 540 Sq.m

Land Areas: 85 - 168 Sq.wa

1 PENTHOUSE ON GROUND

2 MASTER SUITE BEDROOMS

5 BATHROOMS

4 PARKING SPACES

1 MAID ROOM

1<sup>st</sup> Floor Plan

2<sup>nd</sup> Floor Plan

3<sup>rd</sup> Floor Plan

Roof Plan

Usable Areas: 655 Sq.m

**Land Areas:** 93 – 144 Sq.wa

1 PENTHOUSE ON GROUND

3 MASTER SUITE BEDROOMS

7 BATHROOMS

**4 PARKING SPACES** 

2 MAID ROOMS