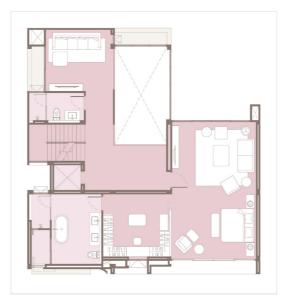

### MASTER PLAN

1<sup>st</sup> Floor Plan

2<sup>nd</sup> Floor Plan

3<sup>rd</sup> Floor Plan

Usable Areas: 430 Sq.m

Land Areas: 68 - 110 Sq.wa

1 PENTHOUSE ON GROUND

2 MASTER SUITE BEDROOMS

5 BATHROOMS

3 PARKING SPACES

1 MAID ROOM

1<sup>st</sup> Floor Plan

2<sup>nd</sup> Floor Plan

3<sup>rd</sup> Floor Plan

Usable Areas: 540 Sq.m

Land Areas: 85 - 168 Sq.wa

1 PENTHOUSE ON GROUND

2 MASTER SUITE BEDROOMS

5 BATHROOMS

4 PARKING SPACES

1 MAID ROOM

1<sup>st</sup> Floor Plan

2<sup>nd</sup> Floor Plan

3<sup>rd</sup> Floor Plan

Roof Plan

Usable Areas: 655 Sq.m

**Land Areas:** 93 – 144 Sq.wa

1 PENTHOUSE ON GROUND

3 MASTER SUITE BEDROOMS

7 BATHROOMS

**4 PARKING SPACES** 

2 MAID ROOMS