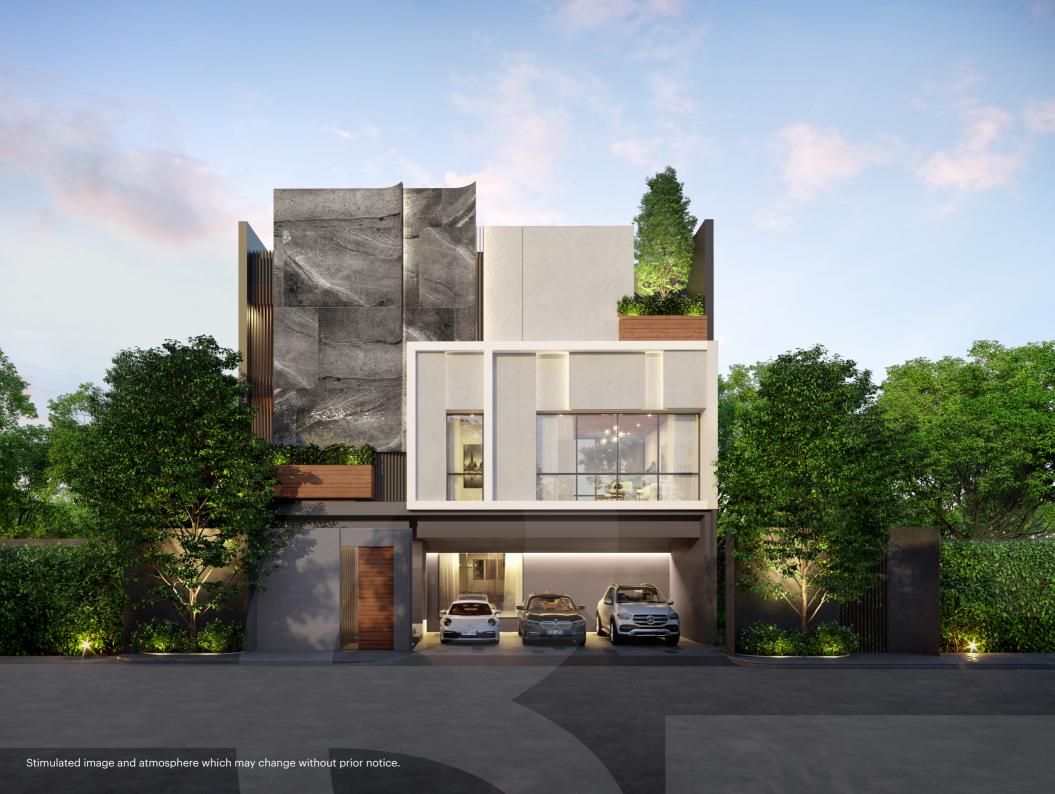

# THE LATEST CREATION FROM SANSIRI

BuGaan is rich in every detail, designed for the utmost convenience amidst the finest blend of modern living and classic opulence, from the tranquil comfort of the serene Master Suite to the cozy mingle at the private home.

### PROJECT INFO

Project Area : 19 Rais

Number Of Units: 48 Units

**Product Type**: 3 Storey Private Luxury Residence

Facilities : Backyard Garden and Clubhouse

**House Area** : 430 - 655 Sq.M.