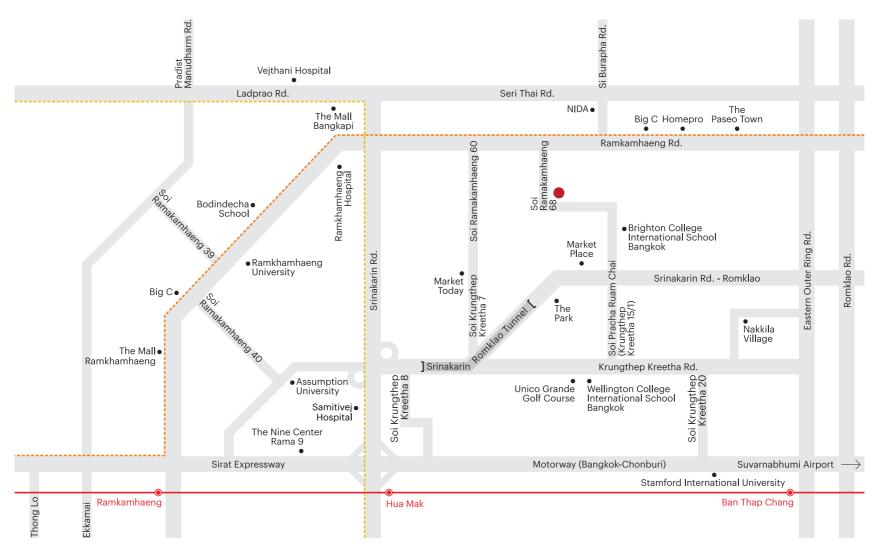

#### LOCATION

Airport Rail Link (ARL)

---- MRT Orange Line (Under Construction)

---- MRT Yellow Line (Future Development)