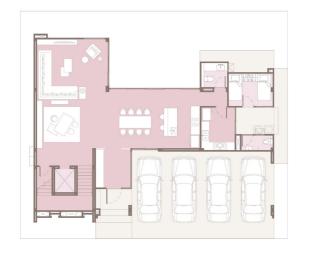

### MASTER PLAN

1<sup>st</sup> Floor Plan

2<sup>nd</sup> Floor Plan

3<sup>rd</sup> Floor Plan

Usable Areas: 430 Sq.m

Land Areas: 68 - 110 Sq.wa

1 PENTHOUSE ON GROUND

2 MASTER SUITE BEDROOMS

5 BATHROOMS

3 PARKING SPACES

1 MAID ROOM

1<sup>st</sup> Floor Plan

2<sup>nd</sup> Floor Plan

3<sup>rd</sup> Floor Plan

Usable Areas: 540 Sq.m

Land Areas: 85 - 168 Sq.wa

1 PENTHOUSE ON GROUND

2 MASTER SUITE BEDROOMS

5 BATHROOMS

4 PARKING SPACES

1 MAID ROOM

1<sup>st</sup> Floor Plan

2<sup>nd</sup> Floor Plan

3<sup>rd</sup> Floor Plan

Roof Plan

Usable Areas: 655 Sq.m

**Land Areas:** 93 – 144 Sq.wa

1 PENTHOUSE ON GROUND

3 MASTER SUITE BEDROOMS

7 BATHROOMS

**4 PARKING SPACES** 

2 MAID ROOMS