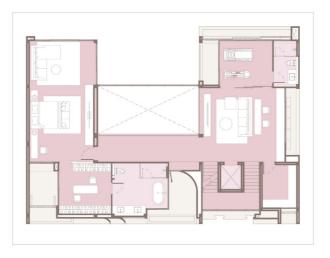

1 PENTHOUSE ON GROUND

2 MASTER SUITE BEDROOMS

5 BATHROOMS

4 PARKING SPACES

1 MAID ROOM

1<sup>st</sup> Floor Plan

2<sup>nd</sup> Floor Plan

3<sup>rd</sup> Floor Plan

Roof Plan

Usable Areas: 655 Sq.m

**Land Areas:** 93 – 144 Sq.wa

1 PENTHOUSE ON GROUND

3 MASTER SUITE BEDROOMS

7 BATHROOMS

**4 PARKING SPACES** 

2 MAID ROOMS