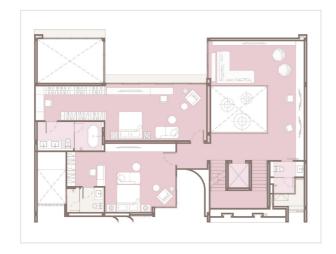

### MASTER PLAN

1<sup>st</sup> Floor Plan

2<sup>nd</sup> Floor Plan

3<sup>rd</sup> Floor Plan

Usable Areas: 430 Sq.m

Land Areas: 68 - 110 Sq.wa

1 PENTHOUSE ON GROUND

2 MASTER SUITE BEDROOMS

5 BATHROOMS

3 PARKING SPACES

1 MAID ROOM

1<sup>st</sup> Floor Plan

2<sup>nd</sup> Floor Plan

3<sup>rd</sup> Floor Plan

Usable Areas: 540 Sq.m

Land Areas: 85 - 168 Sq.wa

1 PENTHOUSE ON GROUND

2 MASTER SUITE BEDROOMS

5 BATHROOMS

4 PARKING SPACES

1 MAID ROOM

1<sup>st</sup> Floor Plan

2<sup>nd</sup> Floor Plan

3<sup>rd</sup> Floor Plan

Roof Plan

Usable Areas: 655 Sq.m

**Land Areas:** 93 – 144 Sq.wa

1 PENTHOUSE ON GROUND

3 MASTER SUITE BEDROOMS

7 BATHROOMS

**4 PARKING SPACES** 

2 MAID ROOMS