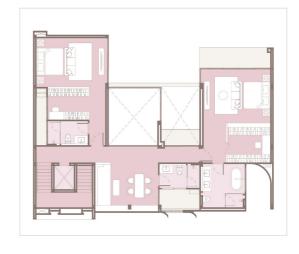

### MASTER PLAN

1<sup>st</sup> Floor Plan

2<sup>nd</sup> Floor Plan

3<sup>rd</sup> Floor Plan

Usable Areas: 430 Sq.m

Land Areas: 68 - 110 Sq.wa

1 PENTHOUSE ON GROUND

2 MASTER SUITE BEDROOMS

5 BATHROOMS

3 PARKING SPACES

1 MAID ROOM

1<sup>st</sup> Floor Plan

2<sup>nd</sup> Floor Plan

3<sup>rd</sup> Floor Plan

Usable Areas: 540 Sq.m

Land Areas: 85 - 168 Sq.wa