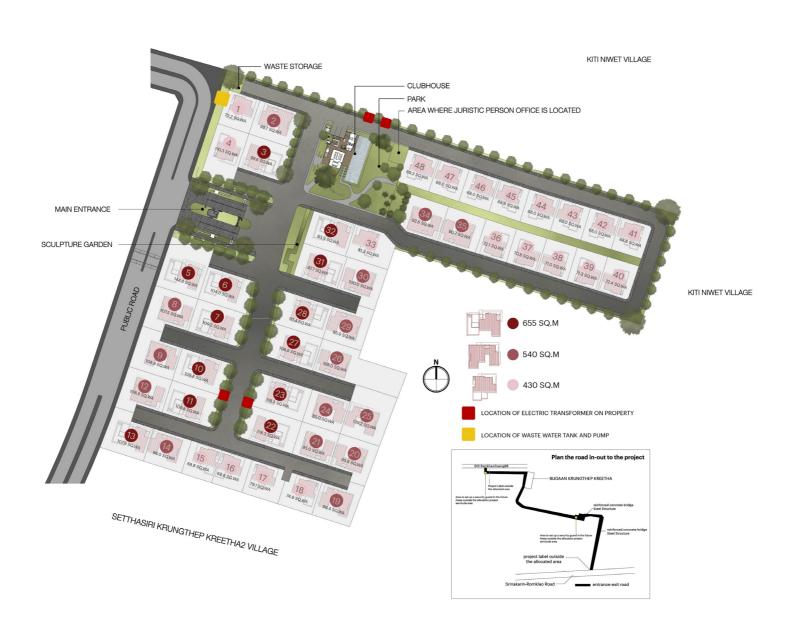

### PROJECT INFO

Project Area : 19 Rais

Number Of Units: 48 Units

**Product Type**: 3 Storey Private Luxury Residence

Facilities : Backyard Garden and Clubhouse

**House Area** : 430 - 655 Sq.M.

### MASTER PLAN

1<sup>st</sup> Floor Plan

2<sup>nd</sup> Floor Plan

3<sup>rd</sup> Floor Plan

Usable Areas: 430 Sq.m

Land Areas: 68 - 110 Sq.wa

1 PENTHOUSE ON GROUND

2 MASTER SUITE BEDROOMS