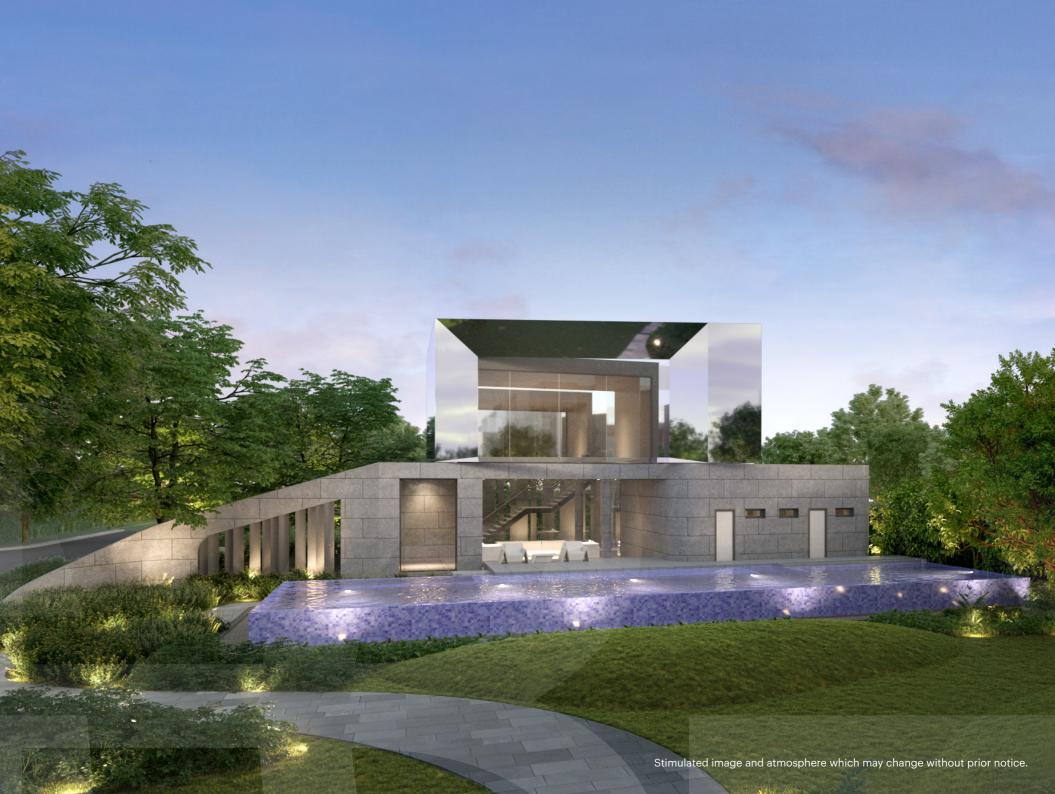

# THE LATEST CREATION FROM SANSIRI

BuGaan is rich in every detail, designed for the utmost convenience amidst the finest blend of modern living and classic opulence, from the tranquil comfort of the serene Master Suite to the cozy mingle at the private home.

### PROJECT INFO

Project Area : 19 Rais

Number Of Units: 48 Units

**Product Type**: 3 Storey Private Luxury Residence

Facilities : Backyard Garden and Clubhouse

**House Area** : 430 - 655 Sq.M.