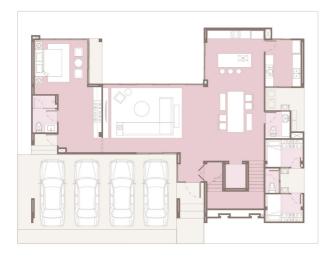

1 PENTHOUSE ON GROUND

2 MASTER SUITE BEDROOMS

5 BATHROOMS

4 PARKING SPACES

1 MAID ROOM

1<sup>st</sup> Floor Plan

2<sup>nd</sup> Floor Plan

3<sup>rd</sup> Floor Plan

Roof Plan

Usable Areas: 655 Sq.m

**Land Areas:** 93 – 144 Sq.wa

1 PENTHOUSE ON GROUND

3 MASTER SUITE BEDROOMS

7 BATHROOMS

**4 PARKING SPACES** 

2 MAID ROOMS