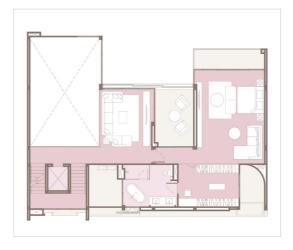

### MASTER PLAN

1<sup>st</sup> Floor Plan

2<sup>nd</sup> Floor Plan

3<sup>rd</sup> Floor Plan

Usable Areas: 430 Sq.m

Land Areas: 68 - 110 Sq.wa

1 PENTHOUSE ON GROUND

2 MASTER SUITE BEDROOMS

5 BATHROOMS

3 PARKING SPACES

1 MAID ROOM

1<sup>st</sup> Floor Plan

2<sup>nd</sup> Floor Plan

3<sup>rd</sup> Floor Plan

Usable Areas: 540 Sq.m

Land Areas: 85 - 168 Sq.wa

1 PENTHOUSE ON GROUND

2 MASTER SUITE BEDROOMS

5 BATHROOMS

4 PARKING SPACES

1 MAID ROOM

1<sup>st</sup> Floor Plan

2<sup>nd</sup> Floor Plan

3<sup>rd</sup> Floor Plan

Roof Plan

Usable Areas: 655 Sq.m

**Land Areas:** 93 – 144 Sq.wa

1 PENTHOUSE ON GROUND

3 MASTER SUITE BEDROOMS

7 BATHROOMS

**4 PARKING SPACES** 

2 MAID ROOMS