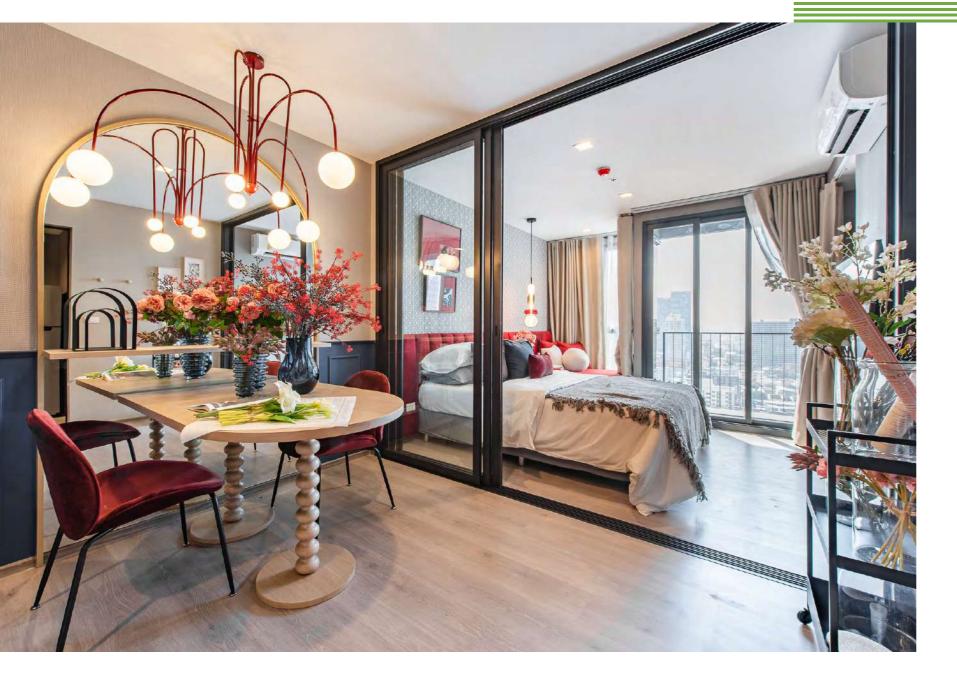

#### **IMAGINE...LIVING WITH NATURE**

THE LINE PHAHONYOTHIN PARK utilizes 13,000 square metre of lush green garden within the project as the inspiration behind the design concept – to release every imagination into the power to create connecting the interior space to the exterior design in a different and interesting way through the "Magical Tree" approach with the building conceptualized as the framework of a tree with natural changing lights and shadow depending on the time of day – as if the building is a monumental and magical 32-storey tree standing on an expansive garden – allowing you to enjoy the verdant landscape and fresh air everyday of your life.

## จินตนาการ...ใช้ชีวิตท่ามกลางธรรมชาติ

โครงการ เดอะ ไลน์ พหลโยธิน พาร์ค ได้นำแรงบรรดาลใจจากสวนเขียวกว่า 8 ไร่ ภายในโครงการมาเป็นแนวคิดหลักในการออกแบบ ปลดปล่อยทุกจินตนาการมา เป็นพลังในการสร้างสรรค์ เชื่อมต่อพื้นที่ภายนอกสู่ภายในได้อย่างแตกต่าง และ น่าสนใจ ผ่านแนวคิด 'Magical Tree' ซึ่งออกแบบ Pattern ของตัวอาคารให้เป็น โครงร่างของต้นไม้ เกิดเป็นแสง และเงาที่ปรับเปลี่ยนไปตามแสงธรรมชาติในแต่ละ ช่วงเวลา เปรียบเสมือนต้นไม้มหัศจรรย์ขนาดใหญ่ตั้งสูงสง่า 32 ชั้นบนสวนกว้าง สุดสายตา ให้คุณพบกับความร่มรื่น และอากาศบริสุทธิ์ได้ทุกๆ วัน