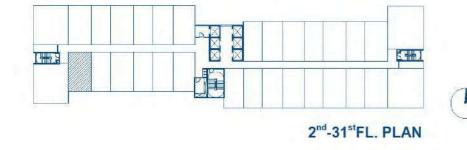

26<sup>th</sup>, 30<sup>th</sup> Floor Plan

27<sup>th</sup>, 31<sup>st</sup> Floor Plan

2<sup>nd</sup>-12<sup>th</sup>,14<sup>th</sup>-15<sup>th</sup>,17-18<sup>th</sup>,20<sup>th</sup>,22<sup>nd</sup>-23<sup>rd</sup>,25<sup>th</sup>,28<sup>th</sup> FL. PLAN