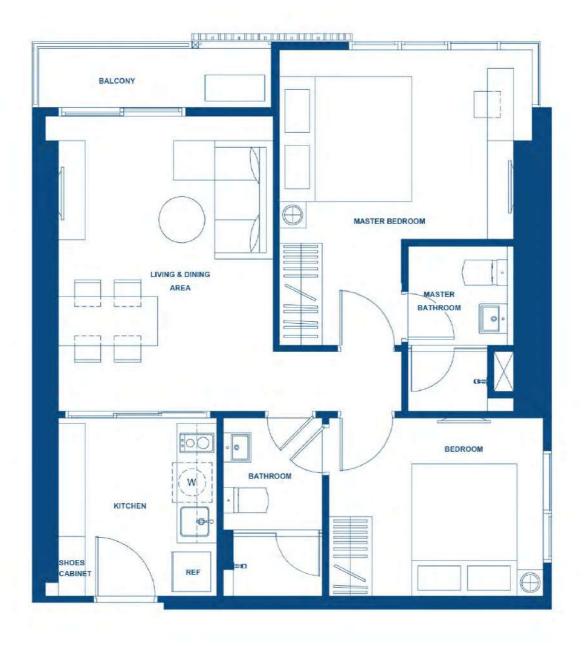

# **RESIDENTIAL** UNIT

อาคารจอดรถ 1 อาคาร สูง 16 ชั้น (ไม่รวมชั้นใต้ดิน)

เป็นทรัพย์ส่วนกลางที่ใช้ร่วมกัน 3 อาคารชุด

จำนวนห้องชุด
 : 881 ยูนิต
 จำนวนห้องชุดเพื่อการพักอาศัย
 : 880 ยูนิต
 จำนวนห้องชุดเพื่อการพาณิชย์
 : 1 ยูนิต

ลักษณะห้องชุด
 ขนาดพื้นที่ (ตร.ม.)
 ห้องนอน 1 ห้องน้ำ
 31.75 - 41.25
 2 ห้องนอน 2 ห้องน้ำ
 2 ห้องนอน 2 ห้องน้ำ (ดูเพล็กซ์)
 79.50 - 82.25