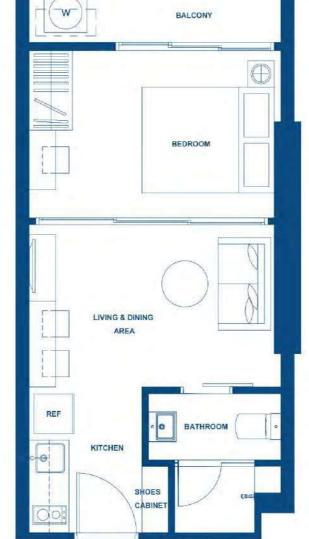

31.75 - 32.75 SQ.M.

หมายเหตุ : ตำแหน่งและขนาดทรัพย์สินในเอกสารนี้ และเอกสารการขายอื่นที่เกี่ยวข้อง อาจปรับเปลี่ยนได้ ตามความเหมาะสมโดยไม่กระทบต่อสาระสำคัญของการใช้งาน

Remark: Lay out and area of the properties which identified herein

## 1D-1 40.00 - 41.25 SQ.M.

หมายเหตุ : ตำแหน่งและขนาดทรัพย์สินในเอกสารนี้ และเอกสารการขายอื่นที่เกี่ยวข้อง อาจปรับเปลี่ยนได้ ตามความเหมาะสมโดยไม่กระทบต่อสาระสำคัญของการใช้งาน

Remark: Lay out and area of the properties which identified herein