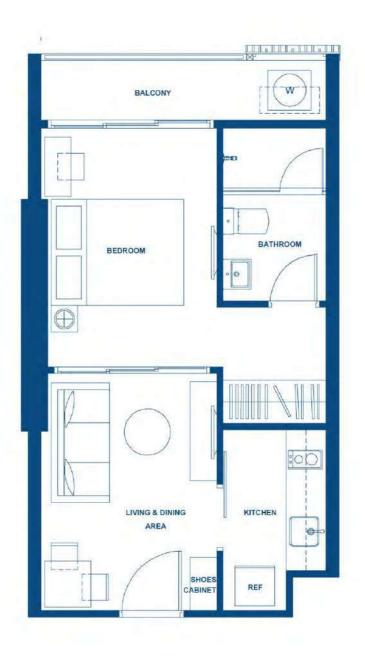

31.75 - 32.75 SQ.M.

หมายเหตุ : ตำแหน่งและขนาดทรัพย์สินในเอกสารนี้ และเอกสารการขายอื่นที่เกี่ยวข้อง อาจปรับเปลี่ยนได้ ตามความเหมาะสมโดยไม่กระทบต่อสาระสำคัญของการใช้งาน

Remark: Lay out and area of the properties which identified herein

## 1D-1 40.00 - 41.25 SQ.M.

หมายเหตุ : ตำแหน่งและขนาดทรัพย์สินในเอกสารนี้ และเอกสารการขายอื่นที่เกี่ยวข้อง อาจปรับเปลี่ยนได้ ตามความเหมาะสมโดยไม่กระทบต่อสาระสำคัญของการใช้งาน

Remark: Lay out and area of the properties which identified herein