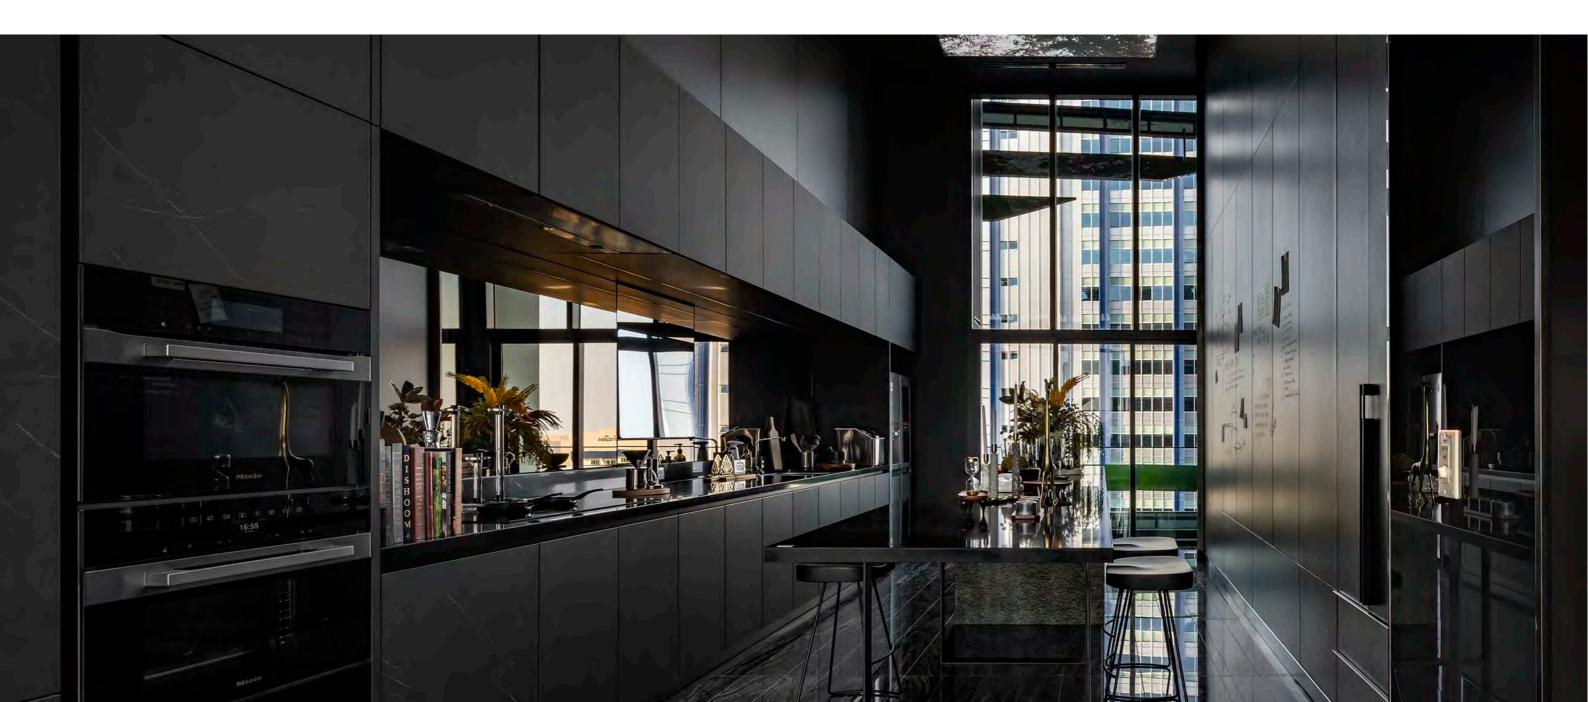

## **CO-COOKING STUDIO**

#### **IMAGINE...A FEAST IN THE FOREST**

Enjoy a new cooking experience amidst nature as a reflection of the forest, with shimmering lights and shadows in the Co-cooking studio. Providing finest kitchen design through a special technique making of precious natural stone veneer along with an energy-saving **LG Instaview Door-in-Door refrigerator** and the **Smart Food Recycler** that turns food wastes into dried flakes suitable for mixing with soil, good for planting.

# สร้างสรรค์เมนูโปรดท่ามกลางธรรมชาติ

ให้คุณเพลิดเพลินไปกับความรู้สึกเหมือนทำอาหารอยู่ท่ามกลางธรรมชาติ จากการ จำลองบรรยากาศในป่าใหญ่ ด้วยการตกกระทบของแสง และเงาต้นไม้ภายในห้อง Co-Cooking Studio พร้อมคัดสรรชุดครัวคุณภาพสูงผลิตจากวัสดุจากธรรมชาติ ตู้เย็น LG รุ่น Instaview ที่ช่วยประหยัดพลังงาน และ ถังขยะ Smart Food Recycler ที่แปลงทุกเศษอาหารให้เป็นสารอินทรีย์ที่เหมาะกับการนำไปผสมกับ ดินเพื่อปลูกต้นไม้ เปิดจินตนาการในการประกอบอาหาร ด้วยประสบการณ์ใหม่ ไม่เหมือนใคร