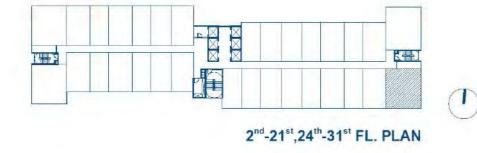

26<sup>th</sup>, 30<sup>th</sup> Floor Plan

27<sup>th</sup>, 31<sup>st</sup> Floor Plan

2<sup>nd</sup>-12<sup>th</sup>,14<sup>th</sup>-15<sup>th</sup>,17-18<sup>th</sup>,20<sup>th</sup>,22<sup>nd</sup>-23<sup>rd</sup>,25<sup>th</sup>,28<sup>th</sup> FL. PLAN