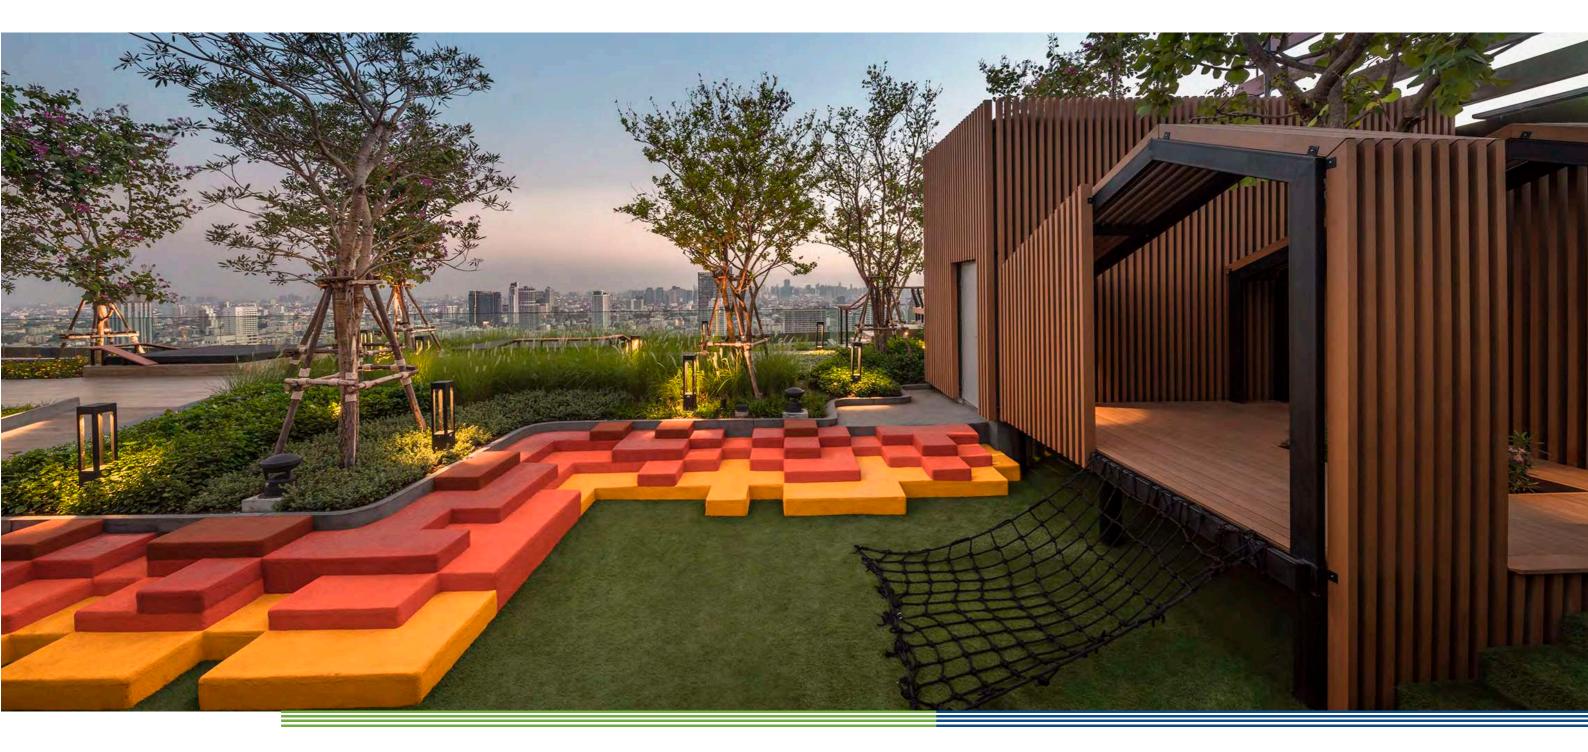

## **VISTA POINT**

#### **IMAGINE ... THE VIEW BEYOND YOUR SIGHT**

At the Vista Point, the sky is truly no limit when it comes to your imagination. This area is providing **Rabbit hole** and **Yellow Steps** as the outdoor playground for kids. You can be around when your kids enjoy all the fun and improve their skills.

# ให้ทุกมุมมองเป็นไปตามจินตนาการ

ให้คุณสัมผัสท้องฟ้าได้ใกล้ชิดกว่าที่เคย กับมุมมองเหนือจินตนาการ ที่ Vista Point จุดชมวิวเมืองชั้น 32 พร้อมพื้นที่สร้างเสริมพัฒนาการสำหรับเด็ก ให้เด็กๆ ได้วิ่ง ก้าวกระโดดตาม Yellow Step ไปยัง Rabbit Hole สนามเด็กเล่นชั้นดาดฟ้า เพิ่มทักษะการเรียนรู้ และความสนุกไม่รู้จบ นอกจากนี้ยังมีที่นั่งสำหรับคุณพ่อคุณแม่ สามารถเฝ้าดูพัฒนาการของลูกน้อยได้อย่างใกล้ชิด