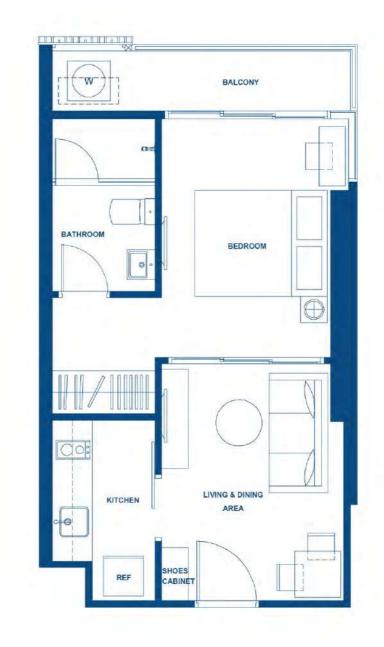

31.75 - 32.75 SQ.M.

หมายเหตุ : ตำแหน่งและขนาดทรัพย์สินในเอกสารนี้ และเอกสารการขายอื่นที่เกี่ยวข้อง อาจปรับเปลี่ยนได้ ตามความเหมาะสมโดยไม่กระทบต่อสาระสำคัญของการใช้งาน

Remark: Lay out and area of the properties which identified herein

maybe changed as deemed appropriate, but will not impact upon the use

1A-1 32.50 - 32.75 SQ.M.

หมายเหตุ : ตำแหน่งและขนาดทรัพย์สินในเอกสารนี้ และเอกสารการขายอื่นที่เกี่ยวข้อง อาจปรับเปลี่ยนได้ ตามความเหมาะสมโดยไม่กระทบต่อสาระสำคัญของการใช้งาน

Remark: Lay out and area of the properties which identified herein maybe changed as deemed appropriate, but will not impact upon the use

1A-2 32.75 - 33.50 SQ.M.

หมายเหตุ : ตำแหน่งและขนาดทรัพย์สินในเอกสารนี้ และเอกสารการขายอื่นที่เกี่ยวข้อง อาจปรับเปลี่ยนได้ ตามความเหมาะสมโดยไม่กระทบต่อสาระสำคัญของการใช้งาน

Remark: Lay out and area of the properties which identified herein maybe changed as deemed appropriate, but will not impact upon the use

## 1AM 32.50-32.75 SQ.M.

หมายเหตุ : ตำแหน่งและขนาดทรัพย์สินในเอกสารนี้ และเอกสารการขายอื่นที่เกี่ยวข้อง อาจปรับเปลี่ยนได้ ตามความเหมาะสมโดยไม่กระทบต่อสาระสำคัญของการใช้งาน

## 1AM-1 32.50 - 32.75 SQ.M.

หมายเหตุ : ตำแหน่งและขนาดทรัพย์สินในเอกสารนี้ และเอกสารการขายอื่นที่เกี่ยวข้อง อาจปรับเปลี่ยนได้ ตามความเหมาะสมโดยไม่กระทบต่อสาระสำคัญของการใช้งาน

หมายเหตุ : ตำแหน่งและขนาดทรัพย์สินในเอกสารนี้ และเอกสารการขายอื่นที่เกี่ยวข้อง อาจปรับเปลี่ยนได้ ตามความเหมาะสมโดยไม่กระทบต่อสาระสำคัญของการใช้งาน

Remark: Lay out and area of the properties which identified herein

## 1BM 32.50 - 32.75 SQ.M.

หมายเหตุ : ตำแหน่งและขนาดทรัพย์สินในเอกสารนี้ และเอกสารการขายอื่นที่เกี่ยวข้อง อาจปรับเปลี่ยนได้ ตามความเหมาะสมโดยไม่กระทบต่อสาระสำคัญของการใช้งาน

1C 36.75 - 37.50 SQ.M.

หมายเหตุ : ตำแหน่งและขนาดทรัพย์สินในเอกสารนี้ และเอกสารการขายอื่นที่เกี่ยวข้อง อาจปรับเปลี่ยนได้ ตามความเหมาะสมโดยไม่กระทบต่อสาระสำคัญของการใช้งาน

## 1C-1 36.50 - 36.75 SQ.M.

หมายเหตุ : ตำแหน่งและขนาดทรัพย์สินในเอกสารนี้ และเอกสารการขายอื่นที่เกี่ยวข้อง อาจปรับเปลี่ยนได้ ตามความเหมาะสมโดยไม่กระทบต่อสาระสำคัญของการใช้งาน

1C-2 36.75 - 37.00 SQ.M.

หมายเหตุ : ตำแหน่งและขนาดทรัพย์สินในเอกสารนี้ และเอกสารการขายอื่นที่เกี่ยวข้อง อาจปรับเปลี่ยนได้ ตามความเหมาะสมโดยไม่กระทบต่อสาระสำคัญของการใช้งาน

# 1CM-1

36.50 - 37.75 SQ.M.

หมายเหตุ : ตำแหน่งและขนาดทรัพย์สินในเอกสารนี้ และเอกสารการขายอื่นที่เกี่ยวข้อง อาจปรับเปลี่ยนได้ ตามความเหมาะสมโดยไม่กระทบต่อสาระสำคัญของการใช้งาน

Remark: Lay out and area of the properties which identified herein

# 1CM-2

36.75 - 37.00 SQ.M.

หมายเหตุ : ตำแหน่งและขนาดทรัพย์สินในเอกสารนี้ และเอกสารการขายอื่นที่เกี่ยวข้อง อาจปรับเปลี่ยนได้ ตามความเหมาะสมโดยไม่กระทบต่อสาระสำคัญของการใช้งาน

Remark: Lay out and area of the properties which identified herein

### 1D 39.75 SQ.M.

หมายเหตุ : ตำแหน่งและขนาดทรัพย์สินในเอกสารนี้ และเอกสารการขายอื่นที่เกี่ยวข้อง อาจปรับเปลี่ยนได้ ตามความเหมาะสมโดยไม่กระทบต่อสาระสำคัญของการใช้งาน

## 1D-1 40.00 - 41.25 SQ.M.

หมายเหตุ : ตำแหน่งและขนาดทรัพย์สินในเอกสารนี้ และเอกสารการขายอื่นที่เกี่ยวข้อง อาจปรับเปลี่ยนได้ ตามความเหมาะสมโดยไม่กระทบต่อสาระสำคัญของการใช้งาน

Remark: Lay out and area of the properties which identified herein

## 1DM-1 40.75 - 41.25 SQ.M.

หมายเหตุ : ตำแหน่งและขนาดทรัพย์สินในเอกสารนี้ และเอกสารการขายอื่นที่เกี่ยวข้อง อาจปรับเปลี่ยนได้ ตามความเหมาะสมโดยไม่กระทบต่อสาระสำคัญของการใช้งาน

**2A** 58.75 - 60.75 SQ.M.

หมายเหตุ : ตำแหน่งและขนาดทรัพย์สินในเอกสารนี้ และเอกสารการขายอื่นที่เกี่ยวข้อง อาจปรับเปลี่ยนได้ ตามความเหมาะสมโดยไม่กระทบต่อสาระสำคัญของการใช้งาน

Remark: Lay out and area of the properties which identified herein

### 2A-1 59.00 - 60.00 SQ.M.

หมายเหตุ : ตำแหน่งและขนาดทรัพย์สินในเอกสารนี้ และเอกสารการขายอื่นที่เกี่ยวข้อง อาจปรับเปลี่ยนได้ ตามความเหมาะสมโดยไม่กระทบต่อสาระสำคัญของการใช้งาน

**2A-2** 58.25 - 60.25 SQ.M.

หมายเหตุ : ตำแหน่งและขนาดทรัพย์สินในเอกสารนี้ และเอกสารการขายอื่นที่เกี่ยวข้อง อาจปรับเปลี่ยนได้ ตามความเหมาะสมโดยไม่กระทบต่อสาระสำคัญของการใช้งาน

2B

64.75 - 66.75 SQ.M.

หมายเหตุ : ตำแหน่งและขนาดทรัพย์สินในเอกสารนี้ และเอกสารการขายอื่นที่เกี่ยวข้อง อาจปรับเปลี่ยนได้ ตามความเหมาะสมโดยไม่กระทบต่อสาระสำคัญของการใช้งาน

**2C** 81.50 - 82.25 SQ.M.

หมายเหตุ : ตำแหน่งและขนาดทรัพย์สินในเอกสารนี้ และเอกสารการขายอื่นที่เกี่ยวข้อง อาจปรับเปลี่ยนได้ ตามความเหมาะสมโดยไม่กระทบต่อสาระสำคัญของการใช้งาน

Remark: Lay out and area of the properties which identified herein

## 2CM 81.50 - 82.25 SQ.M.

หมายเหตุ : ตำแหน่งและขนาดทรัพย์สินในเอกสารนี้ และเอกสารการขายอื่นที่เกี่ยวข้อง อาจปรับเปลี่ยนได้ ตามความเหมาะสมโดยไม่กระทบต่อสาระสำคัญของการใช้งาน