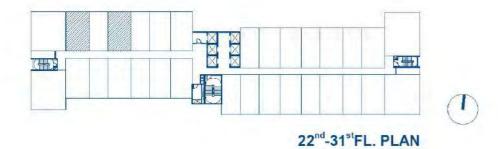

26<sup>th</sup>, 30<sup>th</sup> Floor Plan

27<sup>th</sup>, 31<sup>st</sup> Floor Plan

2<sup>nd</sup>-12<sup>th</sup>,14<sup>th</sup>-15<sup>th</sup>,17-18<sup>th</sup>,20<sup>th</sup>,22<sup>nd</sup>-23<sup>rd</sup>,25<sup>th</sup>,28<sup>th</sup> FL. PLAN