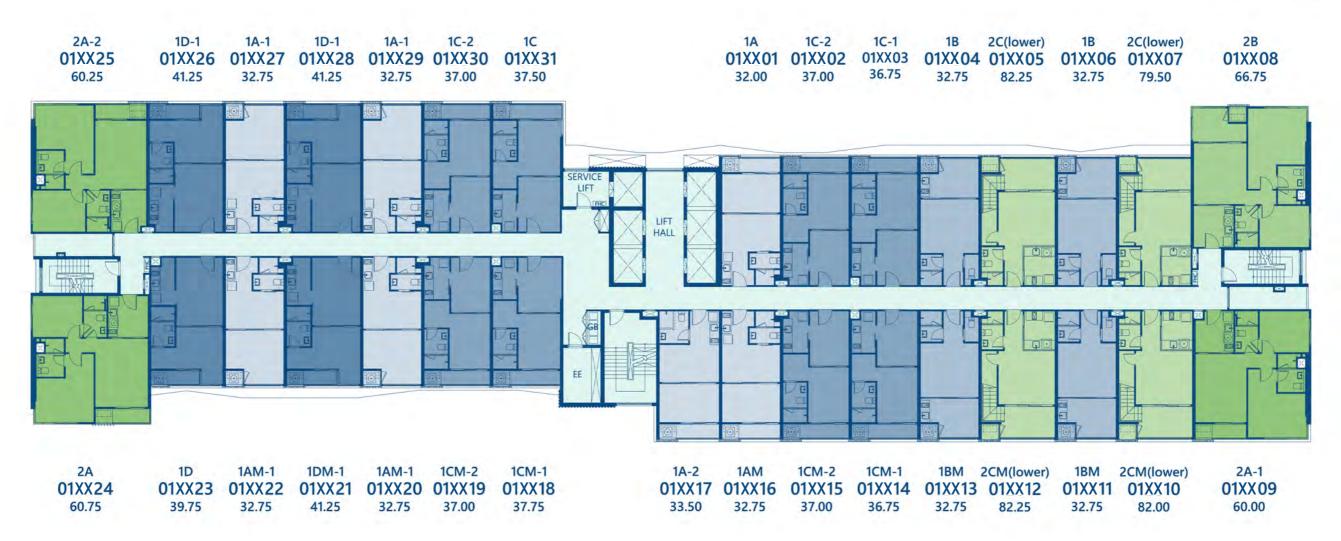

1<sup>st</sup> Floor Plan

1D-1 1D-1 1A 1C-2 1C 1C-2 1C-1 2B 2A-2 1A 1A 1D-1 1A 1D-1 010226 010227 010228 010229 010230 010231 010201 010202 010203 010204 010205 010206 010207 010208 010225 59.25 32.50 32.50 36.75 36.75 36.75 36.50 32.50 32.50 64.75 41.00 41.00 31.75 41.00 40.00 GARDEN LIFT 2A 1D 1AM 1AM 1DM-1 1DM-1 1AM 1CM-2 1CM-1 1A-2 1CM-2 1CM-1 1AM 1AM 1DM-1 2A-1 010224 010223 010222 010221 010220 010219 010218 010217 010216 010215 010214 010213 010212 010211 010210 010209 58.75 39.75 32.50 41.00 32.50 36.75 37.00 32.75 32.50 36.75 36.50 32.50 41.00 32.50 40.75 59.00

2A-2 1D-1 1D-1 1A 1C-2 1C 012208 012209 012210 012211 012212 012213 012214 59.25 41.00 32.50 32.50 36.75 36.75 41.00

2A 1D 1CM-1 1AM 1DM-1 1AM 1CM-2 012207 012206 012205 012204 012203 012202 012201 58.75 39.75 32.50 41.00 32.50 36.75 37.00

2A-2 1D-1 1A 1D-1 1A 1C-2 1C 012308 012309 012310 012311 012312 012313 012314 59.25 41.00 32.50 41.00 32.50 36.75 36.75 0 X MEETING ROOM

2A

012307

58.75

1D

39.75

1AM

32.50

1DM-1

012306 012305 012304 012303 012302

41.00

1CM-2

36.75

1AM

32.50

1CM-1

012301

37.00

23<sup>rd</sup> Floor Plan

3<sup>rd</sup>-12<sup>th</sup>, 14<sup>th</sup>, 15<sup>th</sup>, 17<sup>th</sup>, 18<sup>th</sup>, 20<sup>th</sup> Floor Plan

13<sup>rd</sup>-16<sup>th</sup>, 19<sup>th</sup>, 21<sup>st</sup> Floor Plan