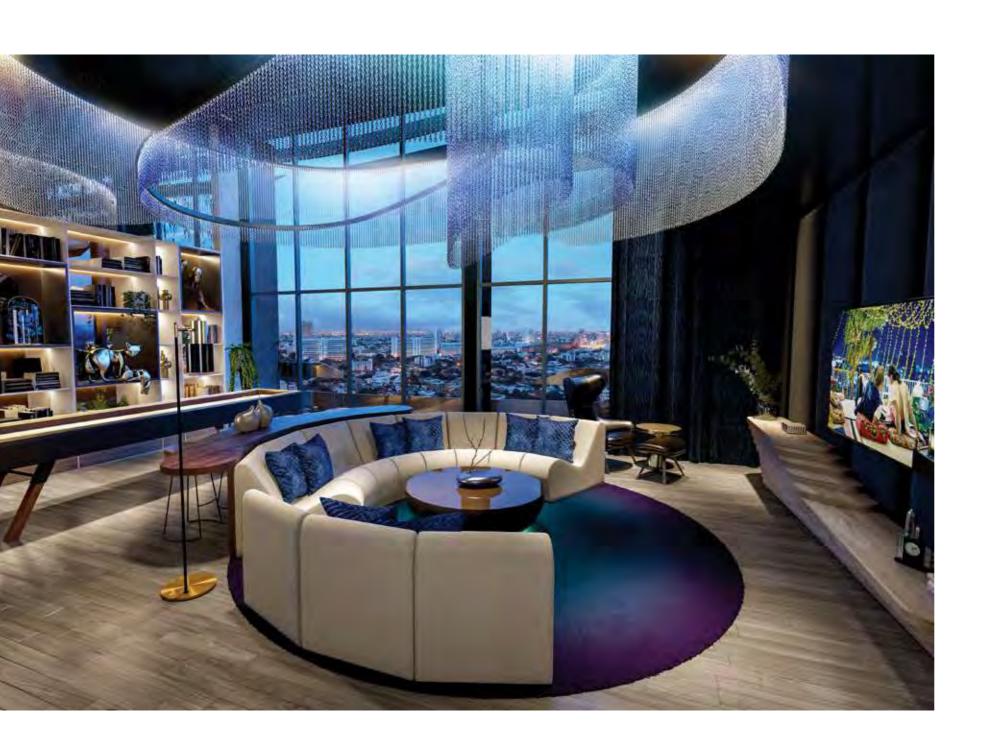

#### **CO-WORKING SPACE**

# A PLACE WHERE IMAGINATION AND CREATIVITY GO HAND-IN-HAND

The co-working space is purposely designed for all your conceivable needs with three zones, beginning with the fully equipped Photo Studio where you are free to create your masterpiece, followed by the central Co-working Space which you can work alone or in a group. The furniture is fully adaptive and moveable according to your preference. The special Aluminum Chains is used to partition the space for privacy but still feel its spaciousness. At last, it is where you can find the Workshop area and Meeting room especially designed to support every type of meetings.

# พื้นที่เสริมความคิด สร้างแรงบันดาลใจ

ตอบรับทุกการทำงานอย่างลงตัวด้วยการแบ่งพื้นที่ออกเป็น 3 โซน เริ่มจาก Photo Studio สตูดิโอถ่ายภาพนิ่งพร้อมอุปกรณ์ สร้างสรรค์ผลงานได้ตามใจ ตามด้วยพื้นที่นั่งทำงานส่วนกลาง เหมาะกับทั้งการทำงานแบบเดี่ยว และแบบกลุ่ม มีการจัดวางรูปแบบเฟอร์นิเจอร์ที่ปรับเปลี่ยนได้ ตามต้องการ ใช้ Aluminium Chains Art ดีไซน์พิเศษเพื่อกั้นพื้นที่ให้เป็นสัดส่วน เป็นส่วนตัว แต่ยังรู้สึกโล่งสบาย สุดท้ายคือโซนห้องประชุม และห้อง Workshop รองรับการประชุม ทุกรูปแบบที่ต้องการ