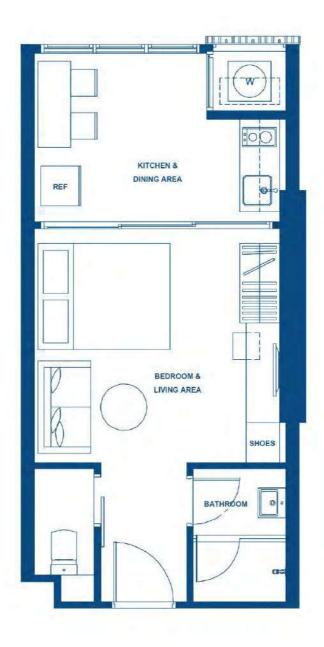

31.75 - 32.75 SQ.M.

หมายเหตุ : ตำแหน่งและขนาดทรัพย์สินในเอกสารนี้ และเอกสารการขายอื่นที่เกี่ยวข้อง อาจปรับเปลี่ยนได้ ตามความเหมาะสมโดยไม่กระทบต่อสาระสำคัญของการใช้งาน

Remark: Lay out and area of the properties which identified herein

maybe changed as deemed appropriate, but will not impact upon the use

1A-1 32.50 - 32.75 SQ.M.

หมายเหตุ : ตำแหน่งและขนาดทรัพย์สินในเอกสารนี้ และเอกสารการขายอื่นที่เกี่ยวข้อง อาจปรับเปลี่ยนได้ ตามความเหมาะสมโดยไม่กระทบต่อสาระสำคัญของการใช้งาน

Remark: Lay out and area of the properties which identified herein maybe changed as deemed appropriate, but will not impact upon the use

1A-2 32.75 - 33.50 SQ.M.

หมายเหตุ : ตำแหน่งและขนาดทรัพย์สินในเอกสารนี้ และเอกสารการขายอื่นที่เกี่ยวข้อง อาจปรับเปลี่ยนได้ ตามความเหมาะสมโดยไม่กระทบต่อสาระสำคัญของการใช้งาน

Remark: Lay out and area of the properties which identified herein maybe changed as deemed appropriate, but will not impact upon the use

## 1AM 32.50-32.75 SQ.M.

หมายเหตุ : ตำแหน่งและขนาดทรัพย์สินในเอกสารนี้ และเอกสารการขายอื่นที่เกี่ยวข้อง อาจปรับเปลี่ยนได้ ตามความเหมาะสมโดยไม่กระทบต่อสาระสำคัญของการใช้งาน

## 1AM-1 32.50 - 32.75 SQ.M.

หมายเหตุ : ตำแหน่งและขนาดทรัพย์สินในเอกสารนี้ และเอกสารการขายอื่นที่เกี่ยวข้อง อาจปรับเปลี่ยนได้ ตามความเหมาะสมโดยไม่กระทบต่อสาระสำคัญของการใช้งาน

หมายเหตุ : ตำแหน่งและขนาดทรัพย์สินในเอกสารนี้ และเอกสารการขายอื่นที่เกี่ยวข้อง อาจปรับเปลี่ยนได้ ตามความเหมาะสมโดยไม่กระทบต่อสาระสำคัญของการใช้งาน

Remark: Lay out and area of the properties which identified herein

## 1BM 32.50 - 32.75 SQ.M.

หมายเหตุ : ตำแหน่งและขนาดทรัพย์สินในเอกสารนี้ และเอกสารการขายอื่นที่เกี่ยวข้อง อาจปรับเปลี่ยนได้ ตามความเหมาะสมโดยไม่กระทบต่อสาระสำคัญของการใช้งาน

1C 36.75 - 37.50 SQ.M.

หมายเหตุ : ตำแหน่งและขนาดทรัพย์สินในเอกสารนี้ และเอกสารการขายอื่นที่เกี่ยวข้อง อาจปรับเปลี่ยนได้ ตามความเหมาะสมโดยไม่กระทบต่อสาระสำคัญของการใช้งาน

## 1C-1 36.50 - 36.75 SQ.M.

หมายเหตุ : ตำแหน่งและขนาดทรัพย์สินในเอกสารนี้ และเอกสารการขายอื่นที่เกี่ยวข้อง อาจปรับเปลี่ยนได้ ตามความเหมาะสมโดยไม่กระทบต่อสาระสำคัญของการใช้งาน

1C-2 36.75 - 37.00 SQ.M.

หมายเหตุ : ตำแหน่งและขนาดทรัพย์สินในเอกสารนี้ และเอกสารการขายอื่นที่เกี่ยวข้อง อาจปรับเปลี่ยนได้ ตามความเหมาะสมโดยไม่กระทบต่อสาระสำคัญของการใช้งาน

# 1CM-1

36.50 - 37.75 SQ.M.

หมายเหตุ : ตำแหน่งและขนาดทรัพย์สินในเอกสารนี้ และเอกสารการขายอื่นที่เกี่ยวข้อง อาจปรับเปลี่ยนได้ ตามความเหมาะสมโดยไม่กระทบต่อสาระสำคัญของการใช้งาน

Remark: Lay out and area of the properties which identified herein

# 1CM-2

36.75 - 37.00 SQ.M.

หมายเหตุ : ตำแหน่งและขนาดทรัพย์สินในเอกสารนี้ และเอกสารการขายอื่นที่เกี่ยวข้อง อาจปรับเปลี่ยนได้ ตามความเหมาะสมโดยไม่กระทบต่อสาระสำคัญของการใช้งาน

Remark: Lay out and area of the properties which identified herein

### 1D 39.75 SQ.M.

หมายเหตุ : ตำแหน่งและขนาดทรัพย์สินในเอกสารนี้ และเอกสารการขายอื่นที่เกี่ยวข้อง อาจปรับเปลี่ยนได้ ตามความเหมาะสมโดยไม่กระทบต่อสาระสำคัญของการใช้งาน

## 1D-1 40.00 - 41.25 SQ.M.

หมายเหตุ : ตำแหน่งและขนาดทรัพย์สินในเอกสารนี้ และเอกสารการขายอื่นที่เกี่ยวข้อง อาจปรับเปลี่ยนได้ ตามความเหมาะสมโดยไม่กระทบต่อสาระสำคัญของการใช้งาน

Remark: Lay out and area of the properties which identified herein

## 1DM-1 40.75 - 41.25 SQ.M.

หมายเหตุ : ตำแหน่งและขนาดทรัพย์สินในเอกสารนี้ และเอกสารการขายอื่นที่เกี่ยวข้อง อาจปรับเปลี่ยนได้ ตามความเหมาะสมโดยไม่กระทบต่อสาระสำคัญของการใช้งาน

**2A** 58.75 - 60.75 SQ.M.

หมายเหตุ : ตำแหน่งและขนาดทรัพย์สินในเอกสารนี้ และเอกสารการขายอื่นที่เกี่ยวข้อง อาจปรับเปลี่ยนได้ ตามความเหมาะสมโดยไม่กระทบต่อสาระสำคัญของการใช้งาน

Remark: Lay out and area of the properties which identified herein

### 2A-1 59.00 - 60.00 SQ.M.

หมายเหตุ : ตำแหน่งและขนาดทรัพย์สินในเอกสารนี้ และเอกสารการขายอื่นที่เกี่ยวข้อง อาจปรับเปลี่ยนได้ ตามความเหมาะสมโดยไม่กระทบต่อสาระสำคัญของการใช้งาน

**2A-2** 58.25 - 60.25 SQ.M.

หมายเหตุ : ตำแหน่งและขนาดทรัพย์สินในเอกสารนี้ และเอกสารการขายอื่นที่เกี่ยวข้อง อาจปรับเปลี่ยนได้ ตามความเหมาะสมโดยไม่กระทบต่อสาระสำคัญของการใช้งาน

2B

64.75 - 66.75 SQ.M.

หมายเหตุ : ตำแหน่งและขนาดทรัพย์สินในเอกสารนี้ และเอกสารการขายอื่นที่เกี่ยวข้อง อาจปรับเปลี่ยนได้ ตามความเหมาะสมโดยไม่กระทบต่อสาระสำคัญของการใช้งาน

**2C** 81.50 - 82.25 SQ.M.

หมายเหตุ : ตำแหน่งและขนาดทรัพย์สินในเอกสารนี้ และเอกสารการขายอื่นที่เกี่ยวข้อง อาจปรับเปลี่ยนได้ ตามความเหมาะสมโดยไม่กระทบต่อสาระสำคัญของการใช้งาน

Remark: Lay out and area of the properties which identified herein

## 2CM 81.50 - 82.25 SQ.M.

หมายเหตุ : ตำแหน่งและขนาดทรัพย์สินในเอกสารนี้ และเอกสารการขายอื่นที่เกี่ยวข้อง อาจปรับเปลี่ยนได้ ตามความเหมาะสมโดยไม่กระทบต่อสาระสำคัญของการใช้งาน