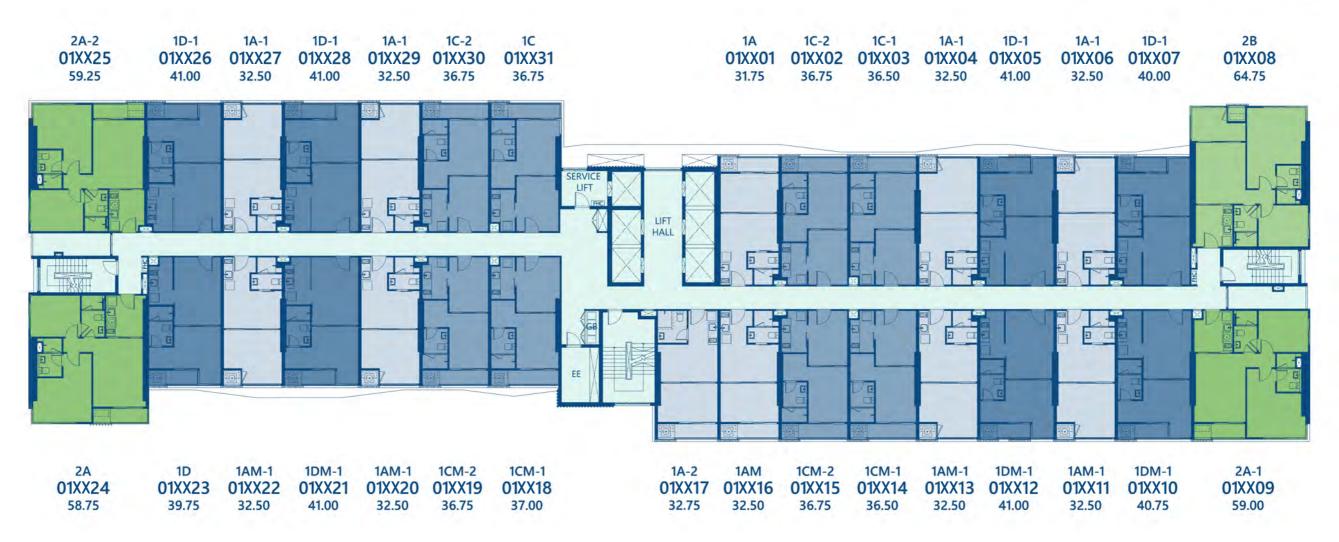

1<sup>st</sup> Floor Plan

1D-1 1D-1 1A 1C-2 1C 1C-2 1C-1 2B 2A-2 1A 1A 1D-1 1A 1D-1 010226 010227 010228 010229 010230 010231 010201 010202 010203 010204 010205 010206 010207 010208 010225 59.25 32.50 32.50 36.75 36.75 36.75 36.50 32.50 32.50 64.75 41.00 41.00 31.75 41.00 40.00 GARDEN LIFT 2A 1D 1AM 1AM 1DM-1 1DM-1 1AM 1CM-2 1CM-1 1A-2 1CM-2 1CM-1 1AM 1AM 1DM-1 2A-1 010224 010223 010222 010221 010220 010219 010218 010217 010216 010215 010214 010213 010212 010211 010210 010209 58.75 39.75 32.50 41.00 32.50 36.75 37.00 32.75 32.50 36.75 36.50 32.50 41.00 32.50 40.75 59.00