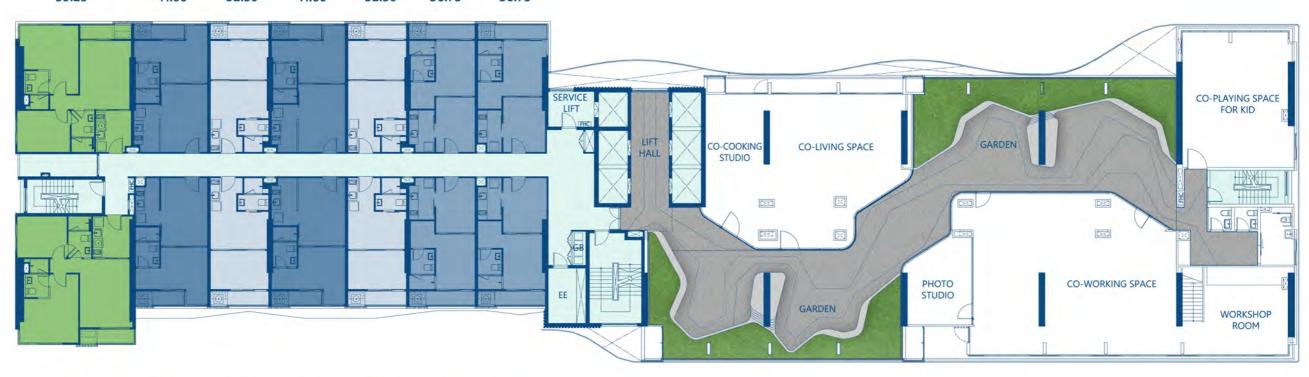

## **CO-LIVING LOUNGE**

#### A MULTI-FACETED & RELAXING PARLOUR

All your leisure activities become loaded of fun and excitement, whether you have a party, watch a movie or play a game. Newly introduced "Desk Shuffleboard" gives you a novel experience of playing this pastime on a miniature scale. You can enjoy all these activities while admiring the view through full-height windows all around.

# พื้นที่พักผ่อนหลากหลายในที่เดียว

เติมสีสันให้กับทุกกิจกรรมของคุณ ไม่ว่าจะจัดปาร์ตี้ ดูหนัง หรือเล่นเกม ก็ทำได้ตามใจ เพิ่มความสนุกสนานกับ Desk Shuffle-board ที่พาคุณ เปิดประสบการณ์การเล่นเปตองแบบใหม่ให้สนุกกว่าเคย พร้อมชมวิวสวย สุดสายตาผ่านกระจก Full-Height ใช้ทุกเวลาแห่งการพักผ่อนได้อย่างเต็มที่

## **CO-COOKING STUDIO**

#### **IMAGINE...A FEAST IN THE FOREST**

Enjoy a new cooking experience amidst nature as a reflection of the forest, with shimmering lights and shadows in the Co-cooking studio. Providing finest kitchen design through a special technique making of precious natural stone veneer along with an energy-saving **LG Instaview Door-in-Door refrigerator** and the **Smart Food Recycler** that turns food wastes into dried flakes suitable for mixing with soil, good for planting.

# สร้างสรรค์เมนูโปรดท่ามกลางธรรมชาติ

ให้คุณเพลิดเพลินไปกับความรู้สึกเหมือนทำอาหารอยู่ท่ามกลางธรรมชาติ จากการ จำลองบรรยากาศในป่าใหญ่ ด้วยการตกกระทบของแสง และเงาต้นไม้ภายในห้อง Co-Cooking Studio พร้อมคัดสรรชุดครัวคุณภาพสูงผลิตจากวัสดุจากธรรมชาติ ตู้เย็น LG รุ่น Instaview ที่ช่วยประหยัดพลังงาน และ ถังขยะ Smart Food Recycler ที่แปลงทุกเศษอาหารให้เป็นสารอินทรีย์ที่เหมาะกับการนำไปผสมกับ ดินเพื่อปลูกต้นไม้ เปิดจินตนาการในการประกอบอาหาร ด้วยประสบการณ์ใหม่ ไม่เหมือนใคร

#### **CO-WORKING SPACE**

# A PLACE WHERE IMAGINATION AND CREATIVITY GO HAND-IN-HAND

The co-working space is purposely designed for all your conceivable needs with three zones, beginning with the fully equipped Photo Studio where you are free to create your masterpiece, followed by the central Co-working Space which you can work alone or in a group. The furniture is fully adaptive and moveable according to your preference. The special Aluminum Chains is used to partition the space for privacy but still feel its spaciousness. At last, it is where you can find the Workshop area and Meeting room especially designed to support every type of meetings.

# พื้นที่เสริมความคิด สร้างแรงบันดาลใจ

ตอบรับทุกการทำงานอย่างลงตัวด้วยการแบ่งพื้นที่ออกเป็น 3 โซน เริ่มจาก Photo Studio สตูดิโอถ่ายภาพนิ่งพร้อมอุปกรณ์ สร้างสรรค์ผลงานได้ตามใจ ตามด้วยพื้นที่นั่งทำงานส่วนกลาง เหมาะกับทั้งการทำงานแบบเดี่ยว และแบบกลุ่ม มีการจัดวางรูปแบบเฟอร์นิเจอร์ที่ปรับเปลี่ยนได้ ตามต้องการ ใช้ Aluminium Chains Art ดีไซน์พิเศษเพื่อกั้นพื้นที่ให้เป็นสัดส่วน เป็นส่วนตัว แต่ยังรู้สึกโล่งสบาย สุดท้ายคือโซนห้องประชุม และห้อง Workshop รองรับการประชุม ทุกรูปแบบที่ต้องการ

## **CO-PLAYING STUDIO**

#### LIGHTING UP YOUR IMAGINATION, SPARKING MORE FUN

Put the smile on the children's faces and create more fun activities as they can enjoy the world of bug's life adventures. A fancy-look slider, fun books and so many games are available to help children open up the world of imagination, and to support the learning progress that well consulted by Samitivej Hospital.

# จุดประกายทุกจินตนาการ สนุกสนานทุกการเล่น

สร้างรอยยิ้ม และความสนุกสนานให้กับเด็กๆ เพลิดเพลินไปกับการผจญภัย บนโลกของแมลงตัวน้อย พร้อมสไลเดอร์แสนสนุก หนังสือ และเกม มากมาย ที่ช่วยเปิดโลกแห่งจินตนาการ ช่วยเสริมสร้างทักษะการเรียนรู้ และเสริมสร้าง พัฒนาการในส่วนต่างๆ โดยได้รับการรับรองจาก รพ.สมิติเวช