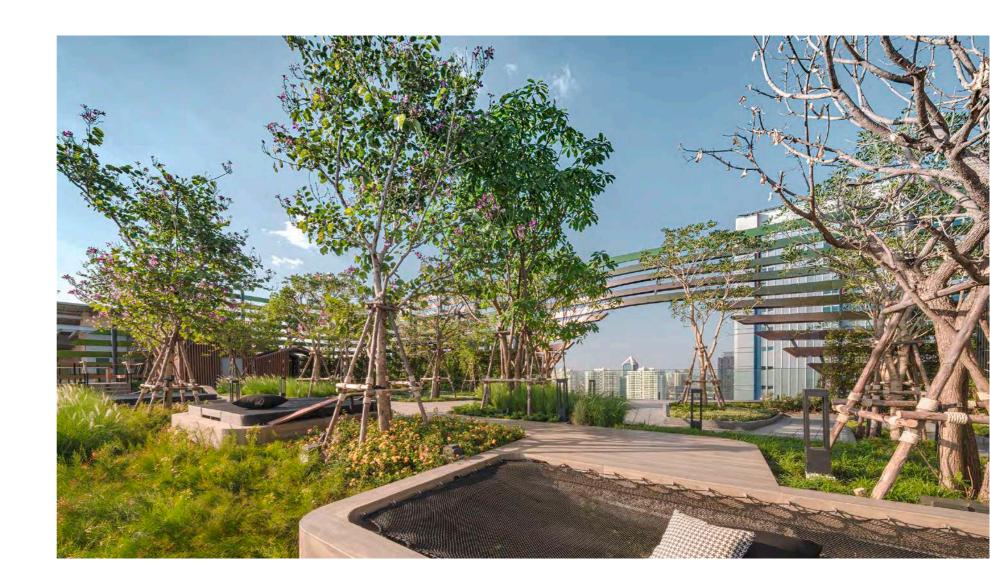

## **VISTA POINT**

#### **IMAGINE ... THE VIEW BEYOND YOUR SIGHT**

At the Vista Point, the sky is truly no limit when it comes to your imagination. This area is providing **Rabbit hole** and **Yellow Steps** as the outdoor playground for kids. You can be around when your kids enjoy all the fun and improve their skills.

# ให้ทุกมุมมองเป็นไปตามจินตนาการ

ให้คุณสัมผัสท้องฟ้าได้ใกล้ชิดกว่าที่เคย กับมุมมองเหนือจินตนาการ ที่ Vista Point จุดชมวิวเมืองชั้น 32 พร้อมพื้นที่สร้างเสริมพัฒนาการสำหรับเด็ก ให้เด็กๆ ได้วิ่ง ก้าวกระโดดตาม Yellow Step ไปยัง Rabbit Hole สนามเด็กเล่นชั้นดาดฟ้า เพิ่มทักษะการเรียนรู้ และความสนุกไม่รู้จบ นอกจากนี้ยังมีที่นั่งสำหรับคุณพ่อคุณแม่ สามารถเฝ้าดูพัฒนาการของลูกน้อยได้อย่างใกล้ชิด