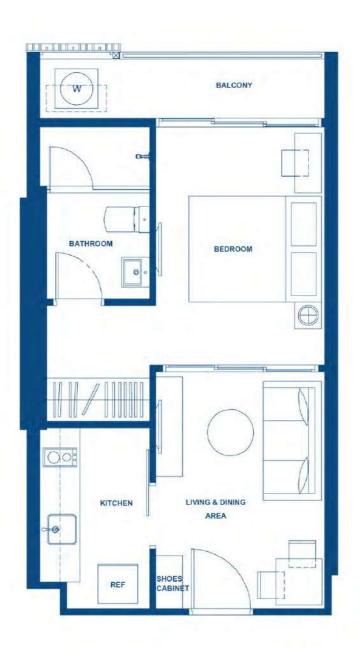

31.75 - 32.75 SQ.M.

หมายเหตุ : ตำแหน่งและขนาดทรัพย์สินในเอกสารนี้ และเอกสารการขายอื่นที่เกี่ยวข้อง อาจปรับเปลี่ยนได้ ตามความเหมาะสมโดยไม่กระทบต่อสาระสำคัญของการใช้งาน

Remark: Lay out and area of the properties which identified herein

maybe changed as deemed appropriate, but will not impact upon the use

1A-1 32.50 - 32.75 SQ.M.

หมายเหตุ : ตำแหน่งและขนาดทรัพย์สินในเอกสารนี้ และเอกสารการขายอื่นที่เกี่ยวข้อง อาจปรับเปลี่ยนได้ ตามความเหมาะสมโดยไม่กระทบต่อสาระสำคัญของการใช้งาน

Remark: Lay out and area of the properties which identified herein maybe changed as deemed appropriate, but will not impact upon the use

1A-2 32.75 - 33.50 SQ.M.

หมายเหตุ : ตำแหน่งและขนาดทรัพย์สินในเอกสารนี้ และเอกสารการขายอื่นที่เกี่ยวข้อง อาจปรับเปลี่ยนได้ ตามความเหมาะสมโดยไม่กระทบต่อสาระสำคัญของการใช้งาน

Remark: Lay out and area of the properties which identified herein maybe changed as deemed appropriate, but will not impact upon the use

## 1AM 32.50-32.75 SQ.M.

หมายเหตุ : ตำแหน่งและขนาดทรัพย์สินในเอกสารนี้ และเอกสารการขายอื่นที่เกี่ยวข้อง อาจปรับเปลี่ยนได้ ตามความเหมาะสมโดยไม่กระทบต่อสาระสำคัญของการใช้งาน

## 1AM-1 32.50 - 32.75 SQ.M.

หมายเหตุ : ตำแหน่งและขนาดทรัพย์สินในเอกสารนี้ และเอกสารการขายอื่นที่เกี่ยวข้อง อาจปรับเปลี่ยนได้ ตามความเหมาะสมโดยไม่กระทบต่อสาระสำคัญของการใช้งาน

หมายเหตุ : ตำแหน่งและขนาดทรัพย์สินในเอกสารนี้ และเอกสารการขายอื่นที่เกี่ยวข้อง อาจปรับเปลี่ยนได้ ตามความเหมาะสมโดยไม่กระทบต่อสาระสำคัญของการใช้งาน

Remark: Lay out and area of the properties which identified herein

## 1BM 32.50 - 32.75 SQ.M.

หมายเหตุ : ตำแหน่งและขนาดทรัพย์สินในเอกสารนี้ และเอกสารการขายอื่นที่เกี่ยวข้อง อาจปรับเปลี่ยนได้ ตามความเหมาะสมโดยไม่กระทบต่อสาระสำคัญของการใช้งาน

1C 36.75 - 37.50 SQ.M.

หมายเหตุ : ตำแหน่งและขนาดทรัพย์สินในเอกสารนี้ และเอกสารการขายอื่นที่เกี่ยวข้อง อาจปรับเปลี่ยนได้ ตามความเหมาะสมโดยไม่กระทบต่อสาระสำคัญของการใช้งาน

## 1C-1 36.50 - 36.75 SQ.M.

หมายเหตุ : ตำแหน่งและขนาดทรัพย์สินในเอกสารนี้ และเอกสารการขายอื่นที่เกี่ยวข้อง อาจปรับเปลี่ยนได้ ตามความเหมาะสมโดยไม่กระทบต่อสาระสำคัญของการใช้งาน

1C-2 36.75 - 37.00 SQ.M.

หมายเหตุ : ตำแหน่งและขนาดทรัพย์สินในเอกสารนี้ และเอกสารการขายอื่นที่เกี่ยวข้อง อาจปรับเปลี่ยนได้ ตามความเหมาะสมโดยไม่กระทบต่อสาระสำคัญของการใช้งาน

# 1CM-1

36.50 - 37.75 SQ.M.

หมายเหตุ : ตำแหน่งและขนาดทรัพย์สินในเอกสารนี้ และเอกสารการขายอื่นที่เกี่ยวข้อง อาจปรับเปลี่ยนได้ ตามความเหมาะสมโดยไม่กระทบต่อสาระสำคัญของการใช้งาน

Remark: Lay out and area of the properties which identified herein

# 1CM-2

36.75 - 37.00 SQ.M.

หมายเหตุ : ตำแหน่งและขนาดทรัพย์สินในเอกสารนี้ และเอกสารการขายอื่นที่เกี่ยวข้อง อาจปรับเปลี่ยนได้ ตามความเหมาะสมโดยไม่กระทบต่อสาระสำคัญของการใช้งาน

Remark: Lay out and area of the properties which identified herein

### 1D 39.75 SQ.M.

หมายเหตุ : ตำแหน่งและขนาดทรัพย์สินในเอกสารนี้ และเอกสารการขายอื่นที่เกี่ยวข้อง อาจปรับเปลี่ยนได้ ตามความเหมาะสมโดยไม่กระทบต่อสาระสำคัญของการใช้งาน

## 1D-1 40.00 - 41.25 SQ.M.

หมายเหตุ : ตำแหน่งและขนาดทรัพย์สินในเอกสารนี้ และเอกสารการขายอื่นที่เกี่ยวข้อง อาจปรับเปลี่ยนได้ ตามความเหมาะสมโดยไม่กระทบต่อสาระสำคัญของการใช้งาน

Remark: Lay out and area of the properties which identified herein

## 1DM-1 40.75 - 41.25 SQ.M.

หมายเหตุ : ตำแหน่งและขนาดทรัพย์สินในเอกสารนี้ และเอกสารการขายอื่นที่เกี่ยวข้อง อาจปรับเปลี่ยนได้ ตามความเหมาะสมโดยไม่กระทบต่อสาระสำคัญของการใช้งาน

**2A** 58.75 - 60.75 SQ.M.

หมายเหตุ : ตำแหน่งและขนาดทรัพย์สินในเอกสารนี้ และเอกสารการขายอื่นที่เกี่ยวข้อง อาจปรับเปลี่ยนได้ ตามความเหมาะสมโดยไม่กระทบต่อสาระสำคัญของการใช้งาน

Remark: Lay out and area of the properties which identified herein

### 2A-1 59.00 - 60.00 SQ.M.

หมายเหตุ : ตำแหน่งและขนาดทรัพย์สินในเอกสารนี้ และเอกสารการขายอื่นที่เกี่ยวข้อง อาจปรับเปลี่ยนได้ ตามความเหมาะสมโดยไม่กระทบต่อสาระสำคัญของการใช้งาน

**2A-2** 58.25 - 60.25 SQ.M.

หมายเหตุ : ตำแหน่งและขนาดทรัพย์สินในเอกสารนี้ และเอกสารการขายอื่นที่เกี่ยวข้อง อาจปรับเปลี่ยนได้ ตามความเหมาะสมโดยไม่กระทบต่อสาระสำคัญของการใช้งาน

2B

64.75 - 66.75 SQ.M.

หมายเหตุ : ตำแหน่งและขนาดทรัพย์สินในเอกสารนี้ และเอกสารการขายอื่นที่เกี่ยวข้อง อาจปรับเปลี่ยนได้ ตามความเหมาะสมโดยไม่กระทบต่อสาระสำคัญของการใช้งาน

**2C** 81.50 - 82.25 SQ.M.

หมายเหตุ : ตำแหน่งและขนาดทรัพย์สินในเอกสารนี้ และเอกสารการขายอื่นที่เกี่ยวข้อง อาจปรับเปลี่ยนได้ ตามความเหมาะสมโดยไม่กระทบต่อสาระสำคัญของการใช้งาน

Remark: Lay out and area of the properties which identified herein

## 2CM 81.50 - 82.25 SQ.M.

หมายเหตุ : ตำแหน่งและขนาดทรัพย์สินในเอกสารนี้ และเอกสารการขายอื่นที่เกี่ยวข้อง อาจปรับเปลี่ยนได้ ตามความเหมาะสมโดยไม่กระทบต่อสาระสำคัญของการใช้งาน