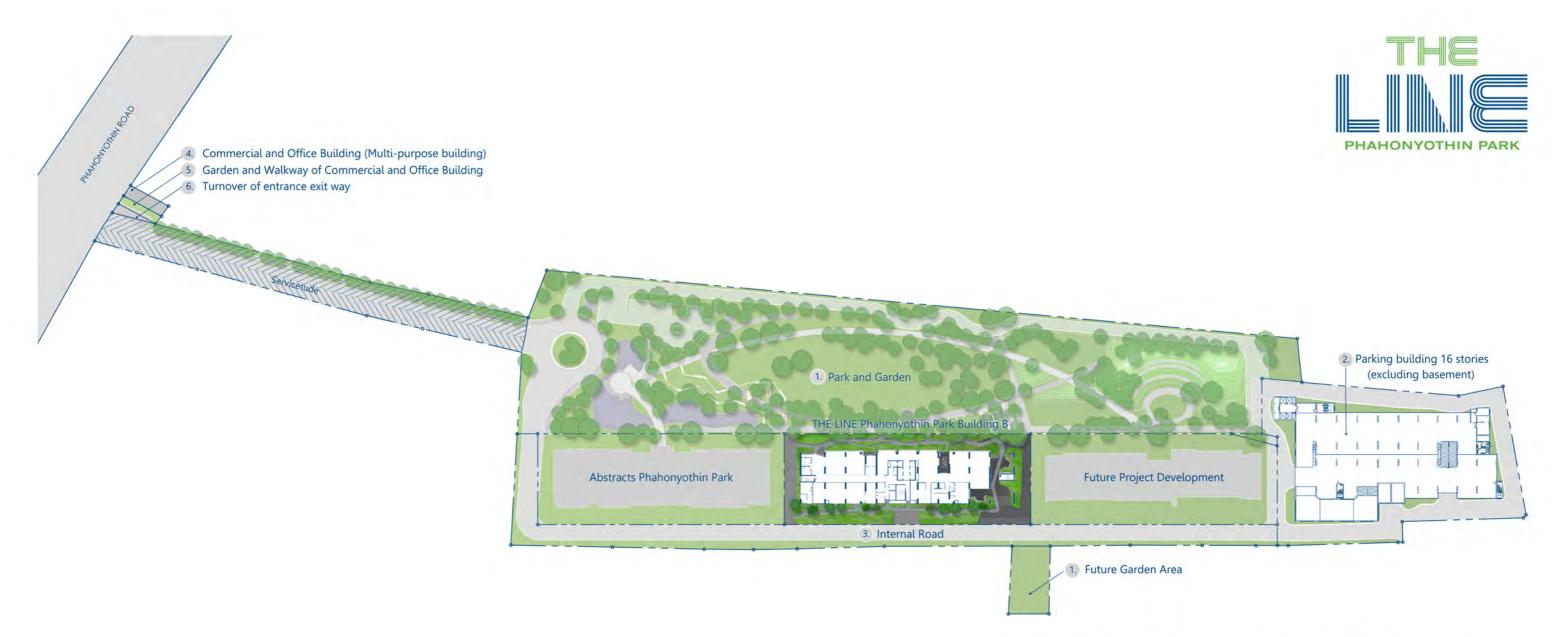

#### อินๆ

- เจ้าหน้าที่รักษาความปลอดภัย ตลอด 24 ชั่วโมง
- กล้องวงจรปิดตลอด 24 ชั่วโมง

หมายเหตุ : เงื่อนไขนี้อาจเปลี่ยนแปลงได้ โดยมิต้องแจ้งให้ทราบล่วงหน้า

Master plan & Facilities

ทรัพย์ส่วนกลางที่ใช้ร่วมกัน 3 อาคารชุด ได้แก่ 1.สวนขนาดใหญ่และสวนหย่อม 2.อาคารจอดรถยนต์ 16 ชั้น (ไม่รวมชั้นใต้ดิน) 3.ถนนภายในโครงการ 4.อาคารพาณิชย์และสำนักงาน (อาคารอเนกประสงค์) 5.สวนหย่อมและทางเท้าอาคารพาณิชย์และสำนักงาน 6.ทางเลี้ยวทางเข้า-ออก 6.Turnover of entrance exit way

Co - common Property of 3 condominiums 1.Park and garden 2.Parking building 16 stories(excluding basement) 3.Internal Road 4.Commercial and office building (Multi-purpose building) 5.Garden and walkway of commercial and office building