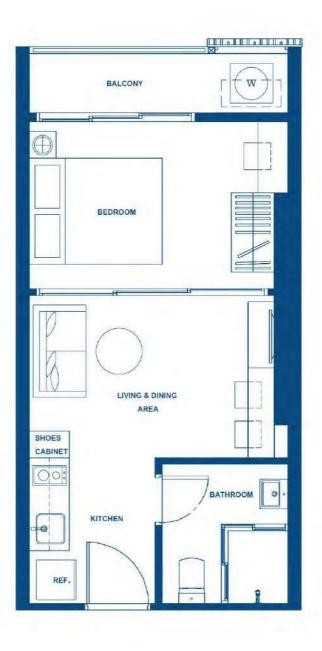

# **RESIDENTIAL** UNIT

อาคารจอดรถ 1 อาคาร สูง 16 ชั้น (ไม่รวมชั้นใต้ดิน)

เป็นทรัพย์ส่วนกลางที่ใช้ร่วมกัน 3 อาคารชุด

จำนวนห้องชุด
 : 881 ยูนิต
 จำนวนห้องชุดเพื่อการพักอาศัย
 : 880 ยูนิต
 จำนวนห้องชุดเพื่อการพาณิชย์
 : 1 ยูนิต

ลักษณะห้องชุด
 ขนาดพื้นที่ (ตร.ม.)
 ห้องนอน 1 ห้องน้ำ
 31.75 - 41.25
 2 ห้องนอน 2 ห้องน้ำ
 2 ห้องนอน 2 ห้องน้ำ (ดูเพล็กซ์)
 79.50 - 82.25

31.75 - 32.75 SQ.M.

หมายเหตุ : ตำแหน่งและขนาดทรัพย์สินในเอกสารนี้ และเอกสารการขายอื่นที่เกี่ยวข้อง อาจปรับเปลี่ยนได้ ตามความเหมาะสมโดยไม่กระทบต่อสาระสำคัญของการใช้งาน

Remark: Lay out and area of the properties which identified herein