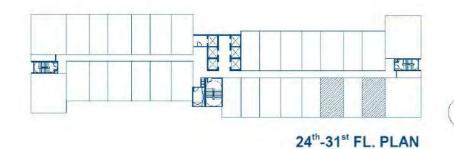

26<sup>th</sup>, 30<sup>th</sup> Floor Plan

27<sup>th</sup>, 31<sup>st</sup> Floor Plan

2<sup>nd</sup>-12<sup>th</sup>,14<sup>th</sup>-15<sup>th</sup>,17-18<sup>th</sup>,20<sup>th</sup>,22<sup>nd</sup>-23<sup>rd</sup>,25<sup>th</sup>,28<sup>th</sup> FL. PLAN