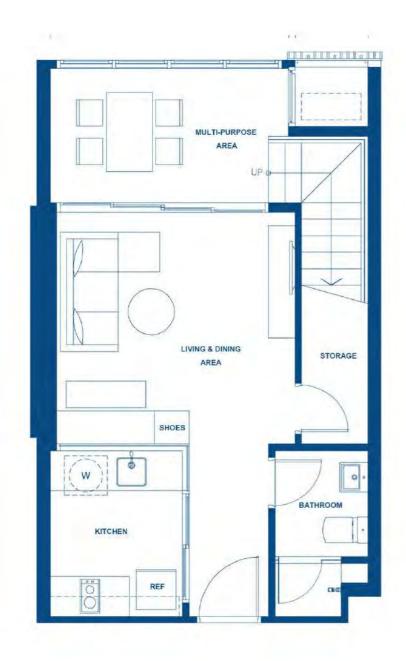

31.75 - 32.75 SQ.M.

หมายเหตุ : ตำแหน่งและขนาดทรัพย์สินในเอกสารนี้ และเอกสารการขายอื่นที่เกี่ยวข้อง อาจปรับเปลี่ยนได้ ตามความเหมาะสมโดยไม่กระทบต่อสาระสำคัญของการใช้งาน

Remark: Lay out and area of the properties which identified herein

## 1D-1 40.00 - 41.25 SQ.M.

หมายเหตุ : ตำแหน่งและขนาดทรัพย์สินในเอกสารนี้ และเอกสารการขายอื่นที่เกี่ยวข้อง อาจปรับเปลี่ยนได้ ตามความเหมาะสมโดยไม่กระทบต่อสาระสำคัญของการใช้งาน

Remark: Lay out and area of the properties which identified herein