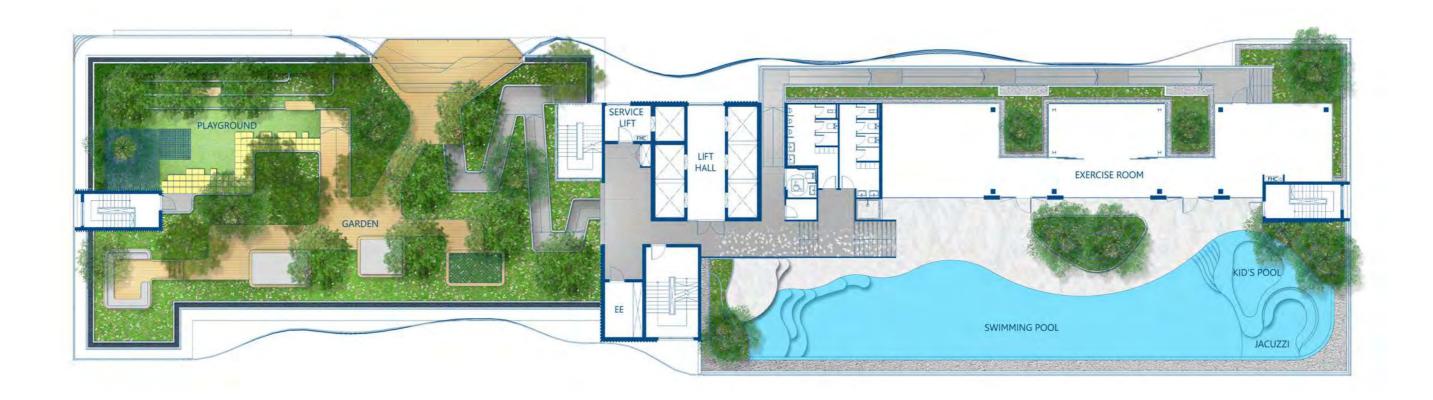

#### สิ่งอำนวยความสะดวก (โครงการเดอะไลน์พหลโยธิน พาร์ค อาคารบี) :

- พื้นที่โถงต้อนรับ
- สวนหย่อมชั้น1, ชั้น 2 และ ชั้น 22
- พื้นที่ทำงานส่วนกลาง
- พื้นที่ถ่ายภาพอเนกประสงค์
- พื้นที่กิจกรรมเวิร์คชอป
- ห้องประชุม
- ห้องพักผ่อนอเนกประสงค์
- พื้นที่ครัวส่วนกลาง
- พื้นที่สันทนาการสำหรับเด็ก
- สระว่ายน้ำและจากุซซี่
- สระเด็ก
- ห้องออกกำลังกาย พร้อมอุปกรณ์
- สวนและสนามเด็กเล่น ชั้น 32
- ห้องซักผ้า

## สิ่งอำนวยความสะดวก (โครงการ เดอะ ไลน์ พหลโยธิน พาร์ค อาคาร บี) :

- อินเตอร์เน็ตไร้สายสำหรับโถงต้อนรับ, พื้นที่ทำงานส่วนกลาง, พื้นที่ถ่ายภาพอเนกประสงค์, พื้นที่กิจกรรมเวิร์คชอป, ห้องประชุม, ห้องพักผ่อนอเนกประสงค์, พื้นที่ครัวส่วนกลาง, พื้นที่สันทนาการสำหรับเด็ก, บริเวณสระว่ายน้ำ, ห้องออกกำลังกาย, สวนและสนามเด็กเล่น ชั้น 32
- จุดบริการชารต์แบตเตอรี่สำหรับรถยนต์พลังงานไฟฟ้า
- ที่จอดรถชั่วคราว

## สิ่งอำนวยความสะดวก(ทรัพย์ส่วนกลางที่ใช้ร่วมกัน 3 อาคารชุด) :

- สวนขนาดใหญ่และสวนหย่อม
- อาคารจอดรถยนต์
- ถนนภายในโครงการ
- อาคารพาณิชย์และสำนักงาน (อาคารอเนกประสงค์)
- สวนหย่อมและทางเท้าของอาคารพาณิชย์และสำนักงาน
- ทางเลี้ยวทางเข้า-ออก

#### อินๆ

- เจ้าหน้าที่รักษาความปลอดภัย ตลอด 24 ชั่วโมง
- กล้องวงจรปิดตลอด 24 ชั่วโมง

หมายเหตุ : เงื่อนไขนี้อาจเปลี่ยนแปลงได้ โดยมิต้องแจ้งให้ทราบล่วงหน้า

Master plan & Facilities

ทรัพย์ส่วนกลางที่ใช้ร่วมกัน 3 อาคารชุด ได้แก่ 1.สวนขนาดใหญ่และสวนหย่อม 2.อาคารจอดรถยนต์ 16 ชั้น (ไม่รวมชั้นใต้ดิน) 3.ถนนภายในโครงการ 4.อาคารพาณิชย์และสำนักงาน (อาคารอเนกประสงค์) 5.สวนหย่อมและทางเท้าอาคารพาณิชย์และสำนักงาน 6.ทางเลี้ยวทางเข้า-ออก 6.Turnover of entrance exit way