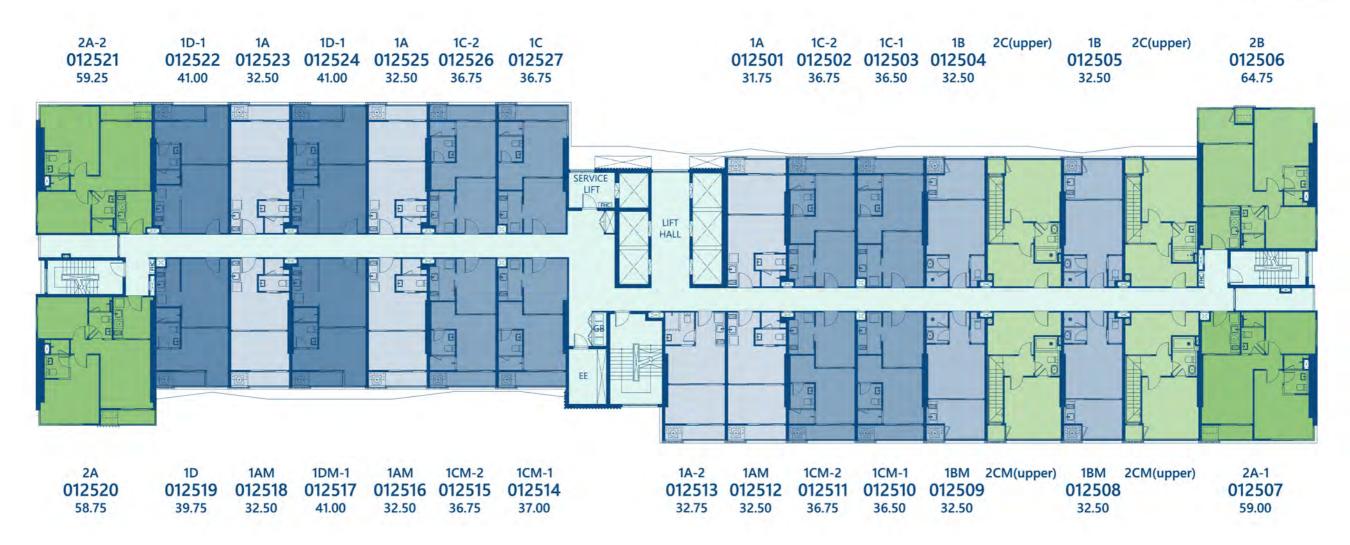

012301

37.00

23<sup>rd</sup> Floor Plan

3<sup>rd</sup>-12<sup>th</sup>, 14<sup>th</sup>, 15<sup>th</sup>, 17<sup>th</sup>, 18<sup>th</sup>, 20<sup>th</sup> Floor Plan

13<sup>rd</sup>-16<sup>th</sup>, 19<sup>th</sup>, 21<sup>st</sup> Floor Plan

26<sup>th</sup>, 30<sup>th</sup> Floor Plan

27<sup>th</sup>, 31<sup>st</sup> Floor Plan

2<sup>nd</sup>-12<sup>th</sup>,14<sup>th</sup>-15<sup>th</sup>,17-18<sup>th</sup>,20<sup>th</sup>,22<sup>nd</sup>-23<sup>rd</sup>,25<sup>th</sup>,28<sup>th</sup> FL. PLAN