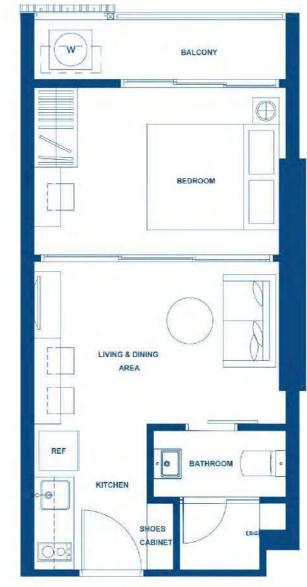

31.75 - 32.75 SQ.M.

หมายเหตุ : ตำแหน่งและขนาดทรัพย์สินในเอกสารนี้ และเอกสารการขายอื่นที่เกี่ยวข้อง อาจปรับเปลี่ยนได้ ตามความเหมาะสมโดยไม่กระทบต่อสาระสำคัญของการใช้งาน

Remark: Lay out and area of the properties which identified herein

## 1D-1 40.00 - 41.25 SQ.M.

หมายเหตุ : ตำแหน่งและขนาดทรัพย์สินในเอกสารนี้ และเอกสารการขายอื่นที่เกี่ยวข้อง อาจปรับเปลี่ยนได้ ตามความเหมาะสมโดยไม่กระทบต่อสาระสำคัญของการใช้งาน

Remark: Lay out and area of the properties which identified herein