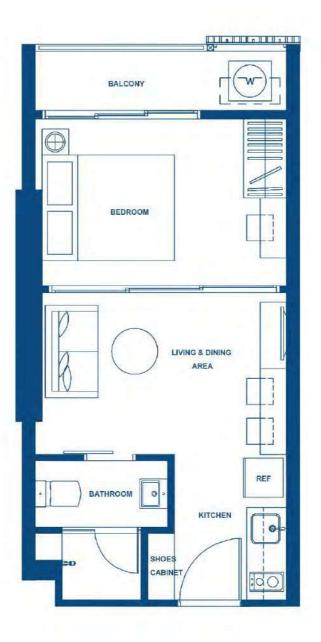

# **RESIDENTIAL** UNIT

อาคารจอดรถ 1 อาคาร สูง 16 ชั้น (ไม่รวมชั้นใต้ดิน)

เป็นทรัพย์ส่วนกลางที่ใช้ร่วมกัน 3 อาคารชุด

จำนวนห้องชุด
 : 881 ยูนิต
 จำนวนห้องชุดเพื่อการพักอาศัย
 : 880 ยูนิต
 จำนวนห้องชุดเพื่อการพาณิชย์
 : 1 ยูนิต

ลักษณะห้องชุด
 ขนาดพื้นที่ (ตร.ม.)
 ห้องนอน 1 ห้องน้ำ
 31.75 - 41.25
 2 ห้องนอน 2 ห้องน้ำ
 2 ห้องนอน 2 ห้องน้ำ (ดูเพล็กซ์)
 79.50 - 82.25

31.75 - 32.75 SQ.M.

หมายเหตุ : ตำแหน่งและขนาดทรัพย์สินในเอกสารนี้ และเอกสารการขายอื่นที่เกี่ยวข้อง อาจปรับเปลี่ยนได้ ตามความเหมาะสมโดยไม่กระทบต่อสาระสำคัญของการใช้งาน

Remark: Lay out and area of the properties which identified herein