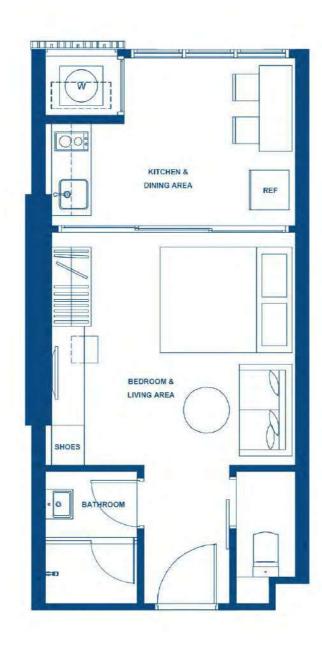

# **RESIDENTIAL** UNIT

อาคารจอดรถ 1 อาคาร สูง 16 ชั้น (ไม่รวมชั้นใต้ดิน)

เป็นทรัพย์ส่วนกลางที่ใช้ร่วมกัน 3 อาคารชุด

จำนวนห้องชุด
 : 881 ยูนิต
 จำนวนห้องชุดเพื่อการพักอาศัย
 : 880 ยูนิต
 จำนวนห้องชุดเพื่อการพาณิชย์
 : 1 ยูนิต

ลักษณะห้องชุด
 ขนาดพื้นที่ (ตร.ม.)
 ห้องนอน 1 ห้องน้ำ
 31.75 - 41.25
 2 ห้องนอน 2 ห้องน้ำ
 2 ห้องนอน 2 ห้องน้ำ (ดูเพล็กซ์)
 79.50 - 82.25

31.75 - 32.75 SQ.M.

หมายเหตุ : ตำแหน่งและขนาดทรัพย์สินในเอกสารนี้ และเอกสารการขายอื่นที่เกี่ยวข้อง อาจปรับเปลี่ยนได้ ตามความเหมาะสมโดยไม่กระทบต่อสาระสำคัญของการใช้งาน

Remark: Lay out and area of the properties which identified herein