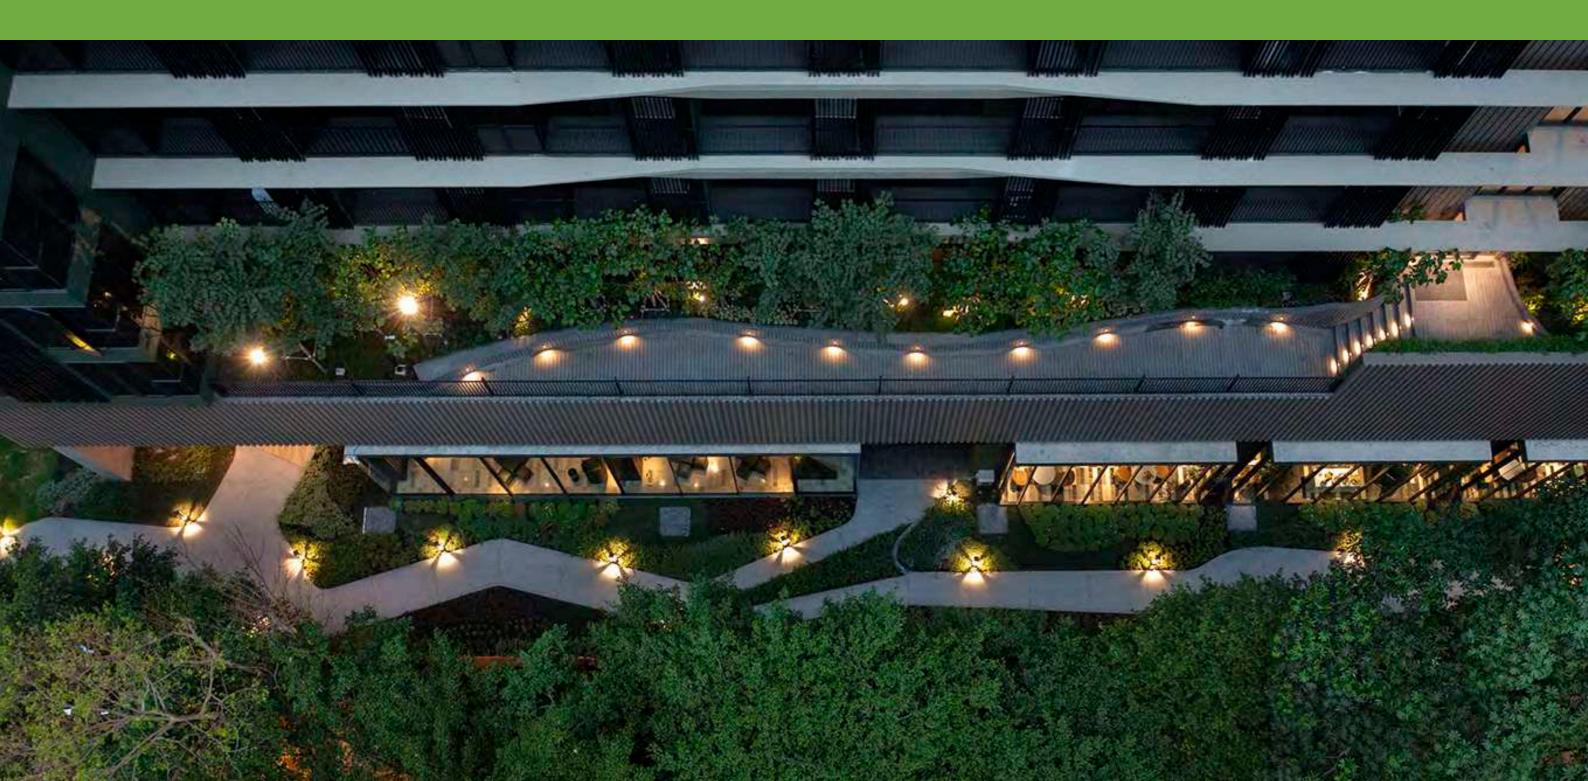

#### **IMAGINE...LIVING WITH NATURE**

THE LINE PHAHONYOTHIN PARK utilizes 13,000 square metre of lush green garden within the project as the inspiration behind the design concept – to release every imagination into the power to create connecting the interior space to the exterior design in a different and interesting way through the "Magical Tree" approach with the building conceptualized as the framework of a tree with natural changing lights and shadow depending on the time of day – as if the building is a monumental and magical 32-storey tree standing on an expansive garden – allowing you to enjoy the verdant landscape and fresh air everyday of your life.

## จินตนาการ...ใช้ชีวิตท่ามกลางธรรมชาติ

โครงการ เดอะ ไลน์ พหลโยธิน พาร์ค ได้นำแรงบรรดาลใจจากสวนเขียวกว่า 8 ไร่ ภายในโครงการมาเป็นแนวคิดหลักในการออกแบบ ปลดปล่อยทุกจินตนาการมา เป็นพลังในการสร้างสรรค์ เชื่อมต่อพื้นที่ภายนอกสู่ภายในได้อย่างแตกต่าง และ น่าสนใจ ผ่านแนวคิด 'Magical Tree' ซึ่งออกแบบ Pattern ของตัวอาคารให้เป็น โครงร่างของต้นไม้ เกิดเป็นแสง และเงาที่ปรับเปลี่ยนไปตามแสงธรรมชาติในแต่ละ ช่วงเวลา เปรียบเสมือนต้นไม้มหัศจรรย์ขนาดใหญ่ตั้งสูงสง่า 32 ชั้นบนสวนกว้าง สุดสายตา ให้คุณพบกับความร่มรื่น และอากาศบริสุทธิ์ได้ทุกๆ วัน