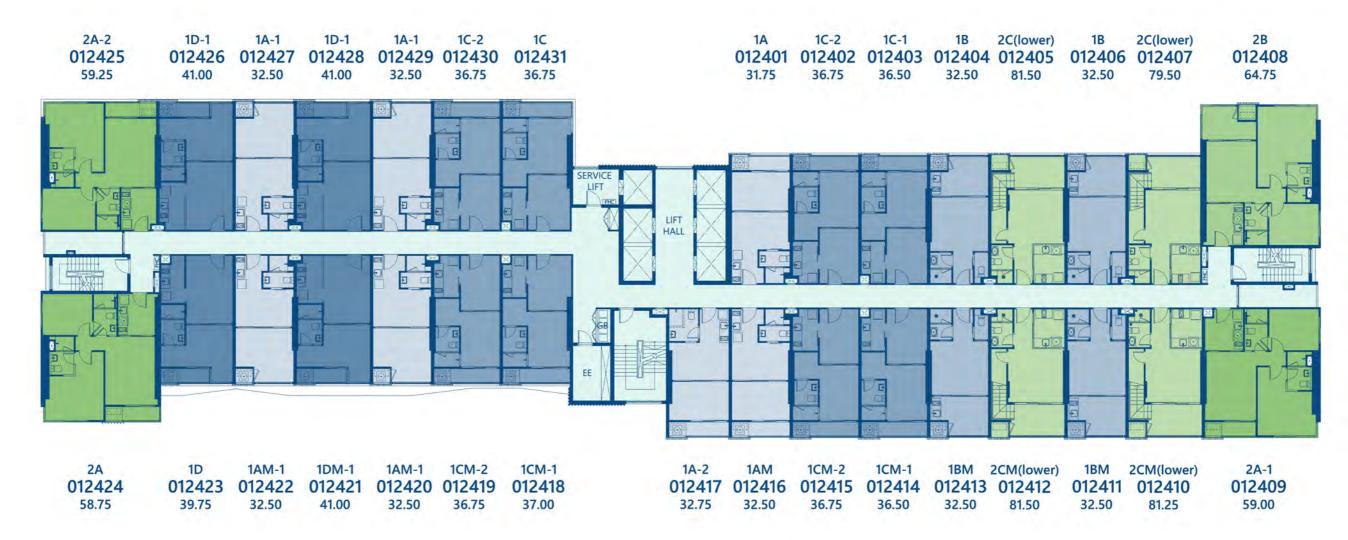

1<sup>st</sup> Floor Plan

1D-1 1D-1 1A 1C-2 1C 1C-2 1C-1 2B 2A-2 1A 1A 1D-1 1A 1D-1 010226 010227 010228 010229 010230 010231 010201 010202 010203 010204 010205 010206 010207 010208 010225 59.25 32.50 32.50 36.75 36.75 36.75 36.50 32.50 32.50 64.75 41.00 41.00 31.75 41.00 40.00 GARDEN LIFT 2A 1D 1AM 1AM 1DM-1 1DM-1 1AM 1CM-2 1CM-1 1A-2 1CM-2 1CM-1 1AM 1AM 1DM-1 2A-1 010224 010223 010222 010221 010220 010219 010218 010217 010216 010215 010214 010213 010212 010211 010210 010209 58.75 39.75 32.50 41.00 32.50 36.75 37.00 32.75 32.50 36.75 36.50 32.50 41.00 32.50 40.75 59.00

2A-2 1D-1 1D-1 1A 1C-2 1C 012208 012209 012210 012211 012212 012213 012214 59.25 41.00 32.50 32.50 36.75 36.75 41.00

2A 1D 1CM-1 1AM 1DM-1 1AM 1CM-2 012207 012206 012205 012204 012203 012202 012201 58.75 39.75 32.50 41.00 32.50 36.75 37.00