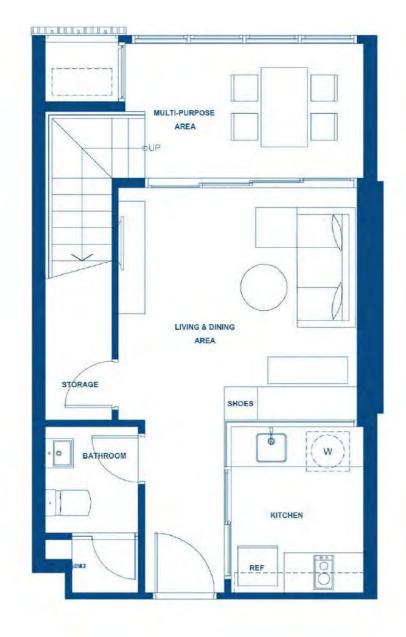

## 1D-1 40.00 - 41.25 SQ.M.

หมายเหตุ : ตำแหน่งและขนาดทรัพย์สินในเอกสารนี้ และเอกสารการขายอื่นที่เกี่ยวข้อง อาจปรับเปลี่ยนได้ ตามความเหมาะสมโดยไม่กระทบต่อสาระสำคัญของการใช้งาน

Remark: Lay out and area of the properties which identified herein