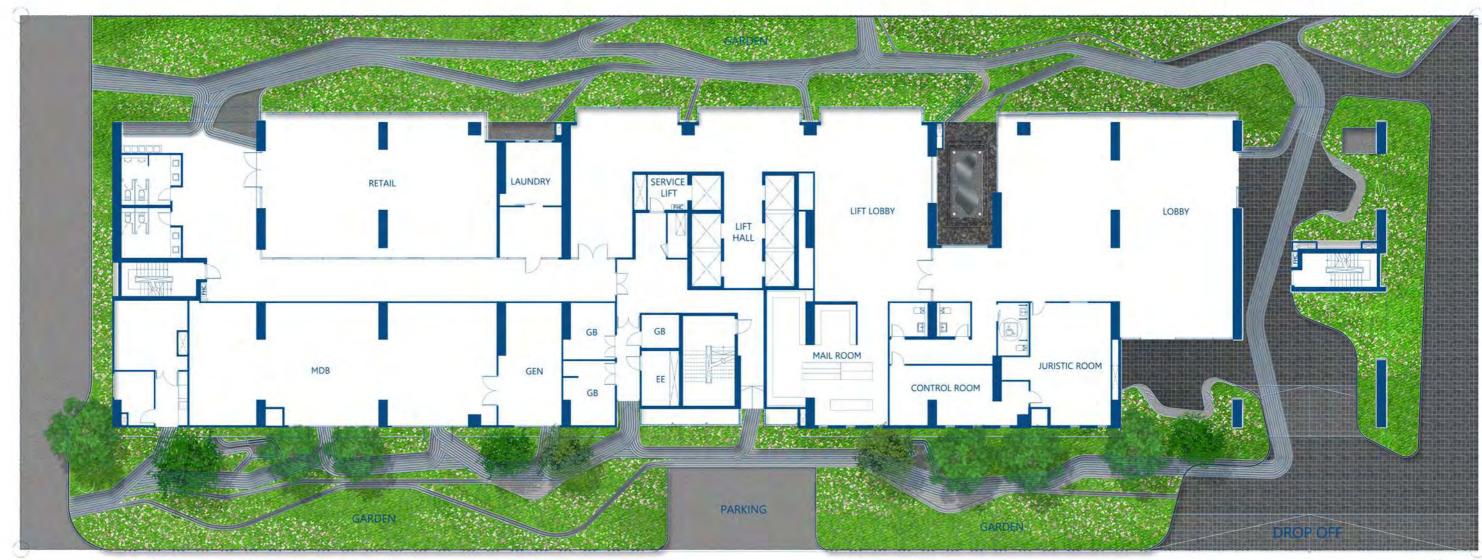

#### สิ่งอำนวยความสะดวก (โครงการเดอะไลน์พหลโยธิน พาร์ค อาคารบี) :

- พื้นที่โถงต้อนรับ
- สวนหย่อมชั้น1, ชั้น 2 และ ชั้น 22
- พื้นที่ทำงานส่วนกลาง
- พื้นที่ถ่ายภาพอเนกประสงค์
- พื้นที่กิจกรรมเวิร์คชอป
- ห้องประชุม
- ห้องพักผ่อนอเนกประสงค์
- พื้นที่ครัวส่วนกลาง
- พื้นที่สันทนาการสำหรับเด็ก
- สระว่ายน้ำและจากุซซี่
- สระเด็ก
- ห้องออกกำลังกาย พร้อมอุปกรณ์
- สวนและสนามเด็กเล่น ชั้น 32
- ห้องซักผ้า

## สิ่งอำนวยความสะดวก (โครงการ เดอะ ไลน์ พหลโยธิน พาร์ค อาคาร บี) :

- อินเตอร์เน็ตไร้สายสำหรับโถงต้อนรับ, พื้นที่ทำงานส่วนกลาง, พื้นที่ถ่ายภาพอเนกประสงค์, พื้นที่กิจกรรมเวิร์คชอป, ห้องประชุม, ห้องพักผ่อนอเนกประสงค์, พื้นที่ครัวส่วนกลาง, พื้นที่สันทนาการสำหรับเด็ก, บริเวณสระว่ายน้ำ, ห้องออกกำลังกาย, สวนและสนามเด็กเล่น ชั้น 32
- จุดบริการชารต์แบตเตอรี่สำหรับรถยนต์พลังงานไฟฟ้า
- ที่จอดรถชั่วคราว