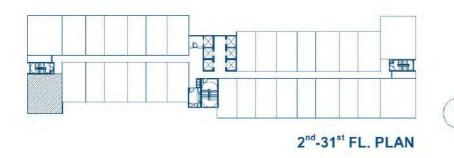

26<sup>th</sup>, 30<sup>th</sup> Floor Plan

27<sup>th</sup>, 31<sup>st</sup> Floor Plan

2<sup>nd</sup>-12<sup>th</sup>,14<sup>th</sup>-15<sup>th</sup>,17-18<sup>th</sup>,20<sup>th</sup>,22<sup>nd</sup>-23<sup>rd</sup>,25<sup>th</sup>,28<sup>th</sup> FL. PLAN