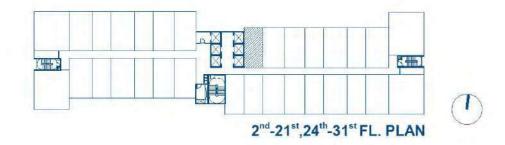

26<sup>th</sup>, 30<sup>th</sup> Floor Plan

27<sup>th</sup>, 31<sup>st</sup> Floor Plan

2<sup>nd</sup>-12<sup>th</sup>,14<sup>th</sup>-15<sup>th</sup>,17-18<sup>th</sup>,20<sup>th</sup>,22<sup>nd</sup>-23<sup>rd</sup>,25<sup>th</sup>,28<sup>th</sup> FL. PLAN