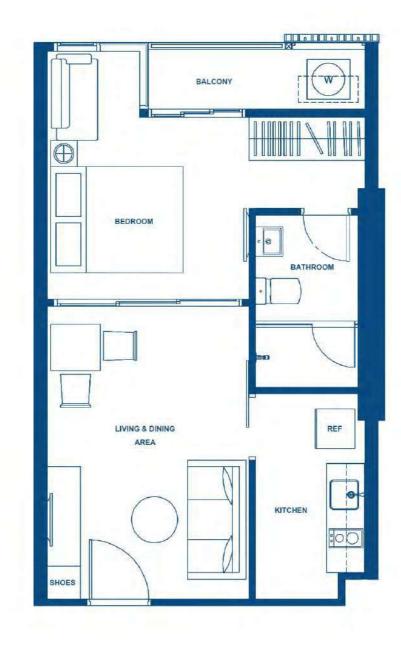

# **RESIDENTIAL** UNIT

อาคารจอดรถ 1 อาคาร สูง 16 ชั้น (ไม่รวมชั้นใต้ดิน)

เป็นทรัพย์ส่วนกลางที่ใช้ร่วมกัน 3 อาคารชุด

จำนวนห้องชุด
 : 881 ยูนิต
 จำนวนห้องชุดเพื่อการพักอาศัย
 : 880 ยูนิต
 จำนวนห้องชุดเพื่อการพาณิชย์
 : 1 ยูนิต

ลักษณะห้องชุด
 ขนาดพื้นที่ (ตร.ม.)
 ห้องนอน 1 ห้องน้ำ
 31.75 - 41.25
 2 ห้องนอน 2 ห้องน้ำ
 2 ห้องนอน 2 ห้องน้ำ (ดูเพล็กซ์)
 79.50 - 82.25