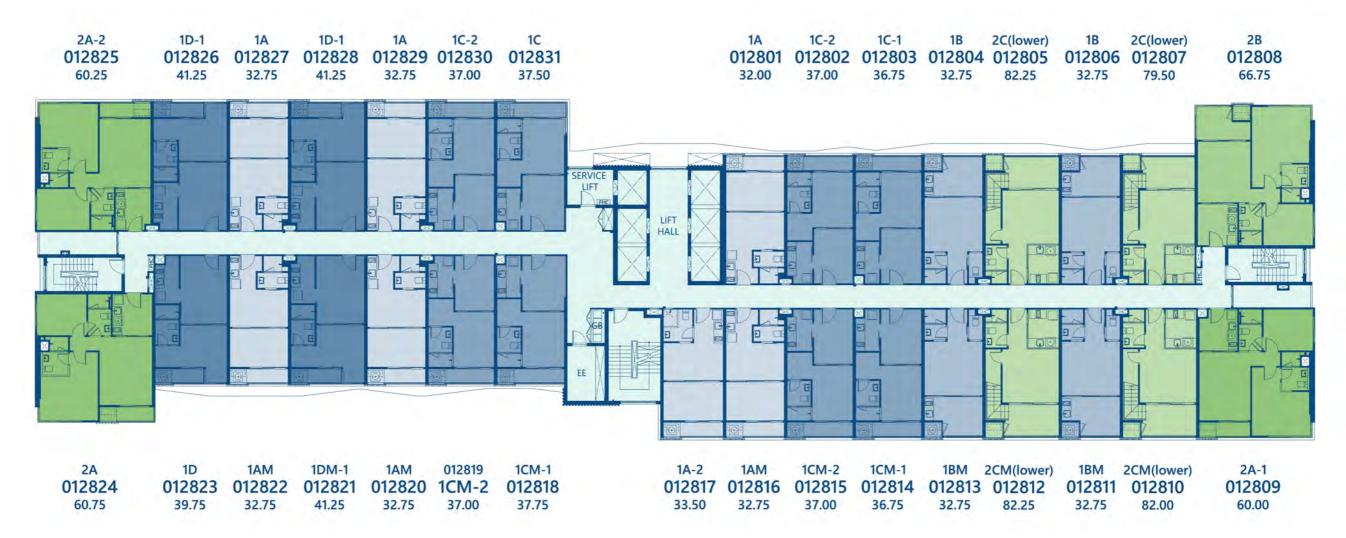

1<sup>st</sup> Floor Plan

1D-1 1D-1 1A 1C-2 1C 1C-2 1C-1 2B 2A-2 1A 1A 1D-1 1A 1D-1 010226 010227 010228 010229 010230 010231 010201 010202 010203 010204 010205 010206 010207 010208 010225 59.25 32.50 32.50 36.75 36.75 36.75 36.50 32.50 32.50 64.75 41.00 41.00 31.75 41.00 40.00 GARDEN LIFT 2A 1D 1AM 1AM 1DM-1 1DM-1 1AM 1CM-2 1CM-1 1A-2 1CM-2 1CM-1 1AM 1AM 1DM-1 2A-1 010224 010223 010222 010221 010220 010219 010218 010217 010216 010215 010214 010213 010212 010211 010210 010209 58.75 39.75 32.50 41.00 32.50 36.75 37.00 32.75 32.50 36.75 36.50 32.50 41.00 32.50 40.75 59.00

2A-2 1D-1 1D-1 1A 1C-2 1C 012208 012209 012210 012211 012212 012213 012214 59.25 41.00 32.50 32.50 36.75 36.75 41.00

2A 1D 1CM-1 1AM 1DM-1 1AM 1CM-2 012207 012206 012205 012204 012203 012202 012201 58.75 39.75 32.50 41.00 32.50 36.75 37.00

2A-2 1D-1 1A 1D-1 1A 1C-2 1C 012308 012309 012310 012311 012312 012313 012314 59.25 41.00 32.50 41.00 32.50 36.75 36.75 0 X MEETING ROOM

2A

012307

58.75

1D

39.75

1AM

32.50

1DM-1

012306 012305 012304 012303 012302

41.00

1CM-2

36.75

1AM

32.50

1CM-1

012301

37.00

23<sup>rd</sup> Floor Plan

3<sup>rd</sup>-12<sup>th</sup>, 14<sup>th</sup>, 15<sup>th</sup>, 17<sup>th</sup>, 18<sup>th</sup>, 20<sup>th</sup> Floor Plan

13<sup>rd</sup>-16<sup>th</sup>, 19<sup>th</sup>, 21<sup>st</sup> Floor Plan