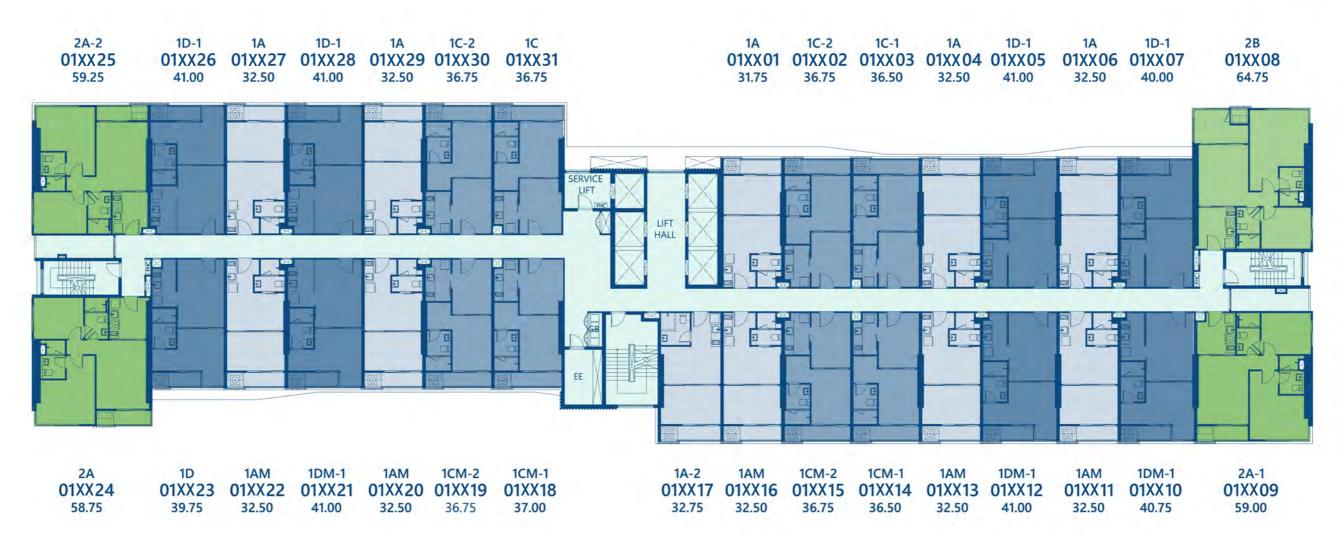

1<sup>st</sup> Floor Plan

1D-1 1D-1 1A 1C-2 1C 1C-2 1C-1 2B 2A-2 1A 1A 1D-1 1A 1D-1 010226 010227 010228 010229 010230 010231 010201 010202 010203 010204 010205 010206 010207 010208 010225 59.25 32.50 32.50 36.75 36.75 36.75 36.50 32.50 32.50 64.75 41.00 41.00 31.75 41.00 40.00 GARDEN LIFT 2A 1D 1AM 1AM 1DM-1 1DM-1 1AM 1CM-2 1CM-1 1A-2 1CM-2 1CM-1 1AM 1AM 1DM-1 2A-1 010224 010223 010222 010221 010220 010219 010218 010217 010216 010215 010214 010213 010212 010211 010210 010209 58.75 39.75 32.50 41.00 32.50 36.75 37.00 32.75 32.50 36.75 36.50 32.50 41.00 32.50 40.75 59.00