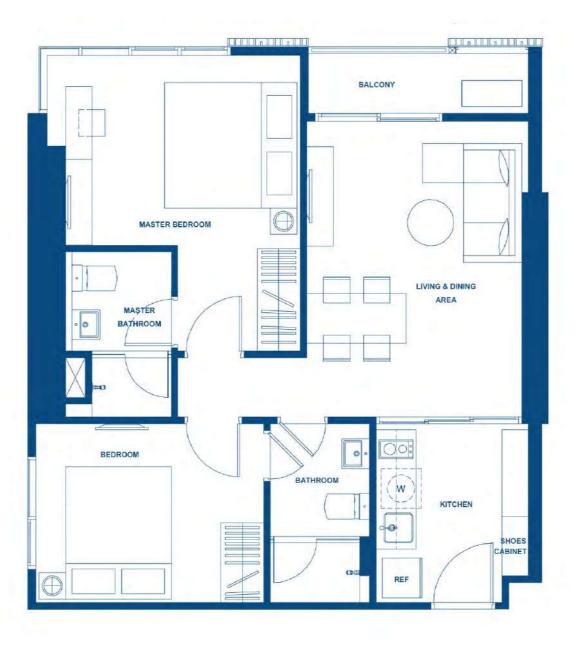

# **RESIDENTIAL** UNIT

อาคารจอดรถ 1 อาคาร สูง 16 ชั้น (ไม่รวมชั้นใต้ดิน)

เป็นทรัพย์ส่วนกลางที่ใช้ร่วมกัน 3 อาคารชุด

จำนวนห้องชุด
 : 881 ยูนิต
 จำนวนห้องชุดเพื่อการพักอาศัย
 : 880 ยูนิต
 จำนวนห้องชุดเพื่อการพาณิชย์
 : 1 ยูนิต

ลักษณะห้องชุด
 ขนาดพื้นที่ (ตร.ม.)
 ห้องนอน 1 ห้องน้ำ
 31.75 - 41.25
 2 ห้องนอน 2 ห้องน้ำ
 2 ห้องนอน 2 ห้องน้ำ (ดูเพล็กซ์)
 79.50 - 82.25

31.75 - 32.75 SQ.M.

หมายเหตุ : ตำแหน่งและขนาดทรัพย์สินในเอกสารนี้ และเอกสารการขายอื่นที่เกี่ยวข้อง อาจปรับเปลี่ยนได้ ตามความเหมาะสมโดยไม่กระทบต่อสาระสำคัญของการใช้งาน

Remark: Lay out and area of the properties which identified herein