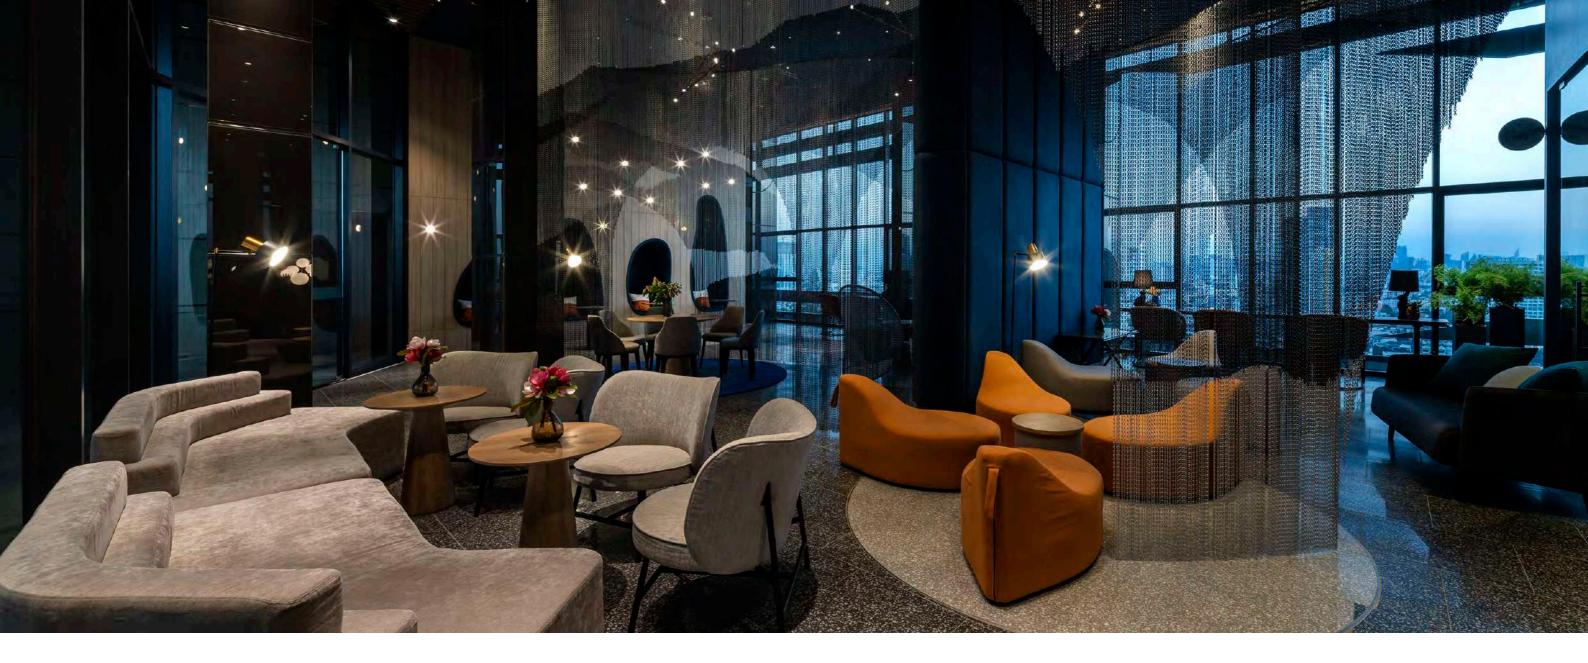

## **CO-LIVING LOUNGE**

#### A MULTI-FACETED & RELAXING PARLOUR

All your leisure activities become loaded of fun and excitement, whether you have a party, watch a movie or play a game. Newly introduced "Desk Shuffleboard" gives you a novel experience of playing this pastime on a miniature scale. You can enjoy all these activities while admiring the view through full-height windows all around.

# พื้นที่พักผ่อนหลากหลายในที่เดียว

เติมสีสันให้กับทุกกิจกรรมของคุณ ไม่ว่าจะจัดปาร์ตี้ ดูหนัง หรือเล่นเกม ก็ทำได้ตามใจ เพิ่มความสนุกสนานกับ Desk Shuffle-board ที่พาคุณ เปิดประสบการณ์การเล่นเปตองแบบใหม่ให้สนุกกว่าเคย พร้อมชมวิวสวย สุดสายตาผ่านกระจก Full-Height ใช้ทุกเวลาแห่งการพักผ่อนได้อย่างเต็มที่