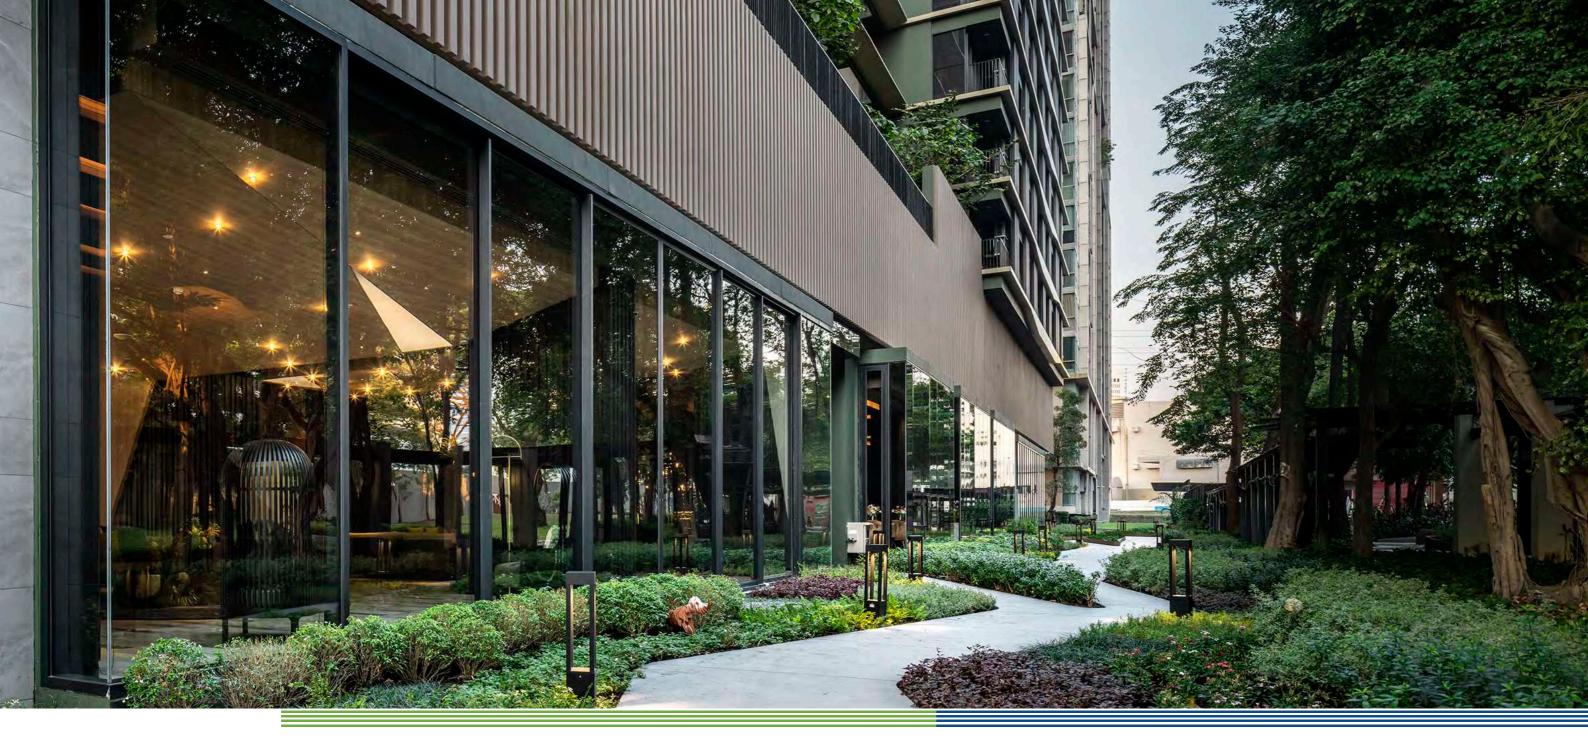

#### FEEL WELCOME IN NATURE'S EMBRACE

The trail shaped like a serpentine root of a gigantic tree directs you to the 'Natural Sanctuary' lobby where the vast and refreshing green park scenery greets you through the huge glass wall filled with tranquility, security, strength and solidity. You will get the feeling of being cocooned under the tree when the design has called for the selection of natural marble tiles arranged in random pattern, but symmetrical and captivating.

# พื้นที่ต้อนรับใกล้ชิดธรรมชาติ

เส้นสายจากธรรมชาติที่ทอดยาวเหมือนรากไม้ที่เลื้อยนำสายตาไปสู่พื้นที่ต้อนรับ เปิดมุมมองสวนกว้างกว่า 8 ไร่ ด้วยกระจกบานใหญ่ เต็มเปี่ยมไปด้วยความสงบ ปลอดภัย หนักแน่น และมั่นคง ให้ความรู้สึกผ่อนคลายเหมือนได้นั่งพักใต้โพรง ต้นไม้ใหญ่ ผสานการออกแบบที่คัดสรรหินอ่อนจากธรรมชาติมาวางเรียงสลับกัน อย่างอิสระ เกิดเป็นรูปแบบที่ลงตัว และน่าสนใจ