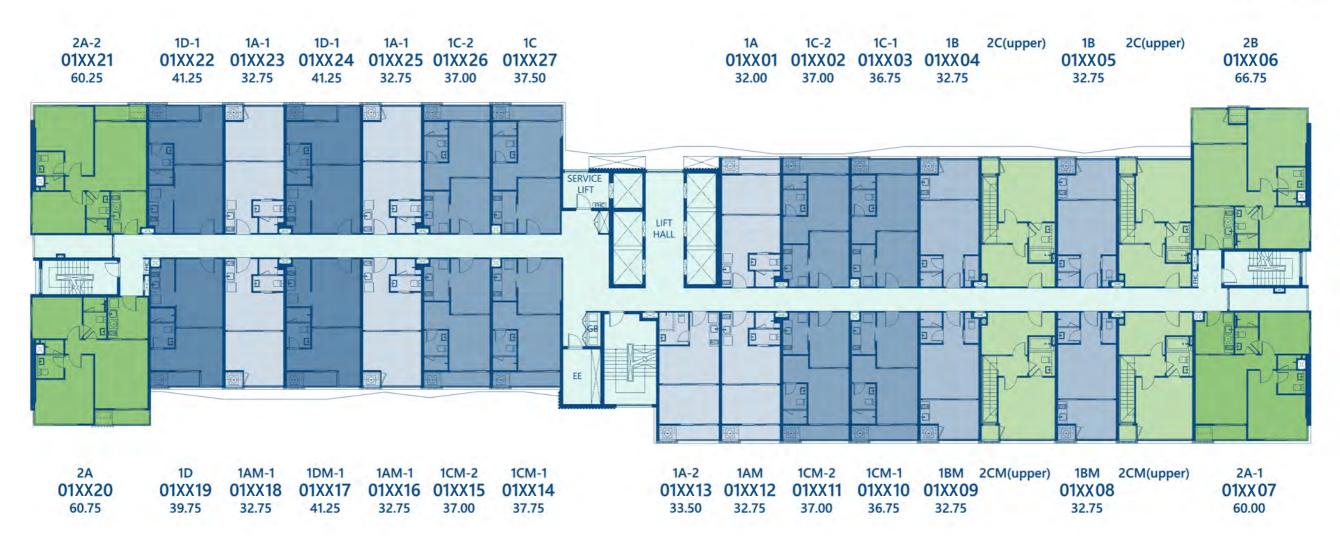

012301

37.00

23<sup>rd</sup> Floor Plan

3<sup>rd</sup>-12<sup>th</sup>, 14<sup>th</sup>, 15<sup>th</sup>, 17<sup>th</sup>, 18<sup>th</sup>, 20<sup>th</sup> Floor Plan

13<sup>rd</sup>-16<sup>th</sup>, 19<sup>th</sup>, 21<sup>st</sup> Floor Plan

26<sup>th</sup>, 30<sup>th</sup> Floor Plan

27<sup>th</sup>, 31<sup>st</sup> Floor Plan

2<sup>nd</sup>-12<sup>th</sup>,14<sup>th</sup>-15<sup>th</sup>,17-18<sup>th</sup>,20<sup>th</sup>,22<sup>nd</sup>-23<sup>rd</sup>,25<sup>th</sup>,28<sup>th</sup> FL. PLAN