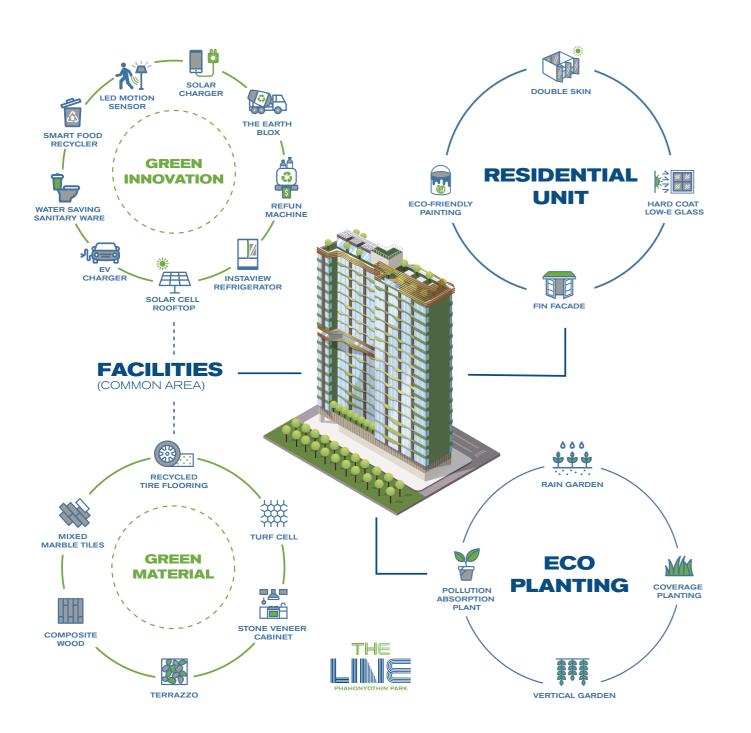

## **FACILITIES**

(COMMON AREA)

#### **GREEN INNOVATION**

#### **GREEN MATERIAL**

# **RESIDENTIAL** UNIT

## **ECO-PLANTING**

RAIN GARDEN To collect and store some rainwater into underground