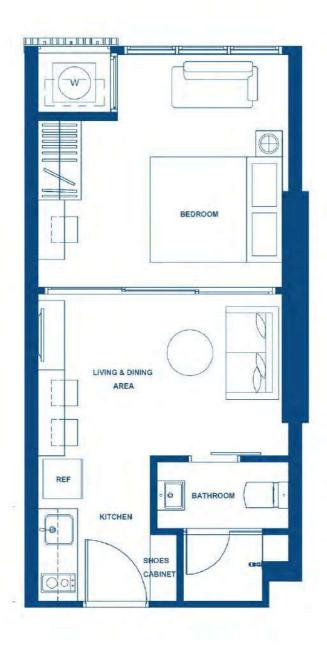

# **RESIDENTIAL** UNIT

อาคารจอดรถ 1 อาคาร สูง 16 ชั้น (ไม่รวมชั้นใต้ดิน)

เป็นทรัพย์ส่วนกลางที่ใช้ร่วมกัน 3 อาคารชุด

จำนวนห้องชุด
 : 881 ยูนิต
 จำนวนห้องชุดเพื่อการพักอาศัย
 : 880 ยูนิต
 จำนวนห้องชุดเพื่อการพาณิชย์
 : 1 ยูนิต

ลักษณะห้องชุด
 ขนาดพื้นที่ (ตร.ม.)
 ห้องนอน 1 ห้องน้ำ
 31.75 - 41.25
 2 ห้องนอน 2 ห้องน้ำ
 2 ห้องนอน 2 ห้องน้ำ (ดูเพล็กซ์)
 79.50 - 82.25