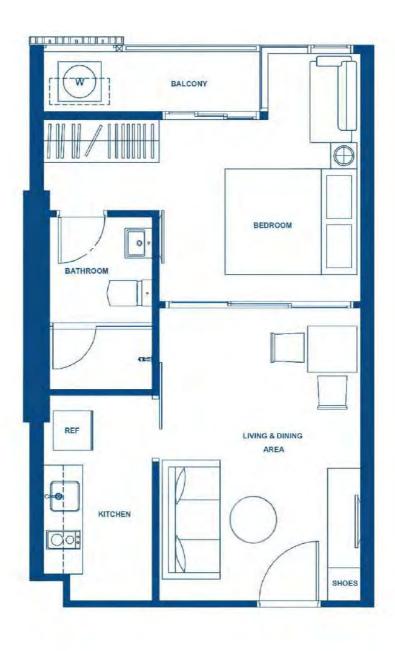

# **RESIDENTIAL** UNIT

31.75 - 32.75 SQ.M.

หมายเหตุ : ตำแหน่งและขนาดทรัพย์สินในเอกสารนี้ และเอกสารการขายอื่นที่เกี่ยวข้อง อาจปรับเปลี่ยนได้ ตามความเหมาะสมโดยไม่กระทบต่อสาระสำคัญของการใช้งาน

Remark: Lay out and area of the properties which identified herein

maybe changed as deemed appropriate, but will not impact upon the use

1A-1 32.50 - 32.75 SQ.M.

หมายเหตุ : ตำแหน่งและขนาดทรัพย์สินในเอกสารนี้ และเอกสารการขายอื่นที่เกี่ยวข้อง อาจปรับเปลี่ยนได้ ตามความเหมาะสมโดยไม่กระทบต่อสาระสำคัญของการใช้งาน

Remark: Lay out and area of the properties which identified herein maybe changed as deemed appropriate, but will not impact upon the use

1A-2 32.75 - 33.50 SQ.M.

หมายเหตุ : ตำแหน่งและขนาดทรัพย์สินในเอกสารนี้ และเอกสารการขายอื่นที่เกี่ยวข้อง อาจปรับเปลี่ยนได้ ตามความเหมาะสมโดยไม่กระทบต่อสาระสำคัญของการใช้งาน

Remark: Lay out and area of the properties which identified herein maybe changed as deemed appropriate, but will not impact upon the use

### 1D 39.75 SQ.M.

หมายเหตุ : ตำแหน่งและขนาดทรัพย์สินในเอกสารนี้ และเอกสารการขายอื่นที่เกี่ยวข้อง อาจปรับเปลี่ยนได้ ตามความเหมาะสมโดยไม่กระทบต่อสาระสำคัญของการใช้งาน

## 1D-1 40.00 - 41.25 SQ.M.

หมายเหตุ : ตำแหน่งและขนาดทรัพย์สินในเอกสารนี้ และเอกสารการขายอื่นที่เกี่ยวข้อง อาจปรับเปลี่ยนได้ ตามความเหมาะสมโดยไม่กระทบต่อสาระสำคัญของการใช้งาน

Remark: Lay out and area of the properties which identified herein