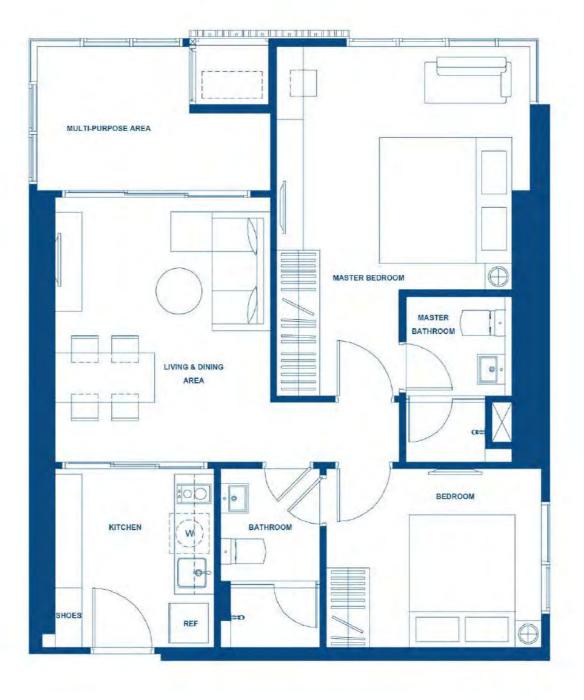

# **RESIDENTIAL** UNIT

อาคารจอดรถ 1 อาคาร สูง 16 ชั้น (ไม่รวมชั้นใต้ดิน)

เป็นทรัพย์ส่วนกลางที่ใช้ร่วมกัน 3 อาคารชุด

จำนวนห้องชุด
 : 881 ยูนิต
 จำนวนห้องชุดเพื่อการพักอาศัย
 : 880 ยูนิต
 จำนวนห้องชุดเพื่อการพาณิชย์
 : 1 ยูนิต

ลักษณะห้องชุด
 ขนาดพื้นที่ (ตร.ม.)
 ห้องนอน 1 ห้องน้ำ
 31.75 - 41.25
 2 ห้องนอน 2 ห้องน้ำ
 2 ห้องนอน 2 ห้องน้ำ (ดูเพล็กซ์)
 79.50 - 82.25

**2C** 81.50 - 82.25 SQ.M.

หมายเหตุ : ตำแหน่งและขนาดทรัพย์สินในเอกสารนี้ และเอกสารการขายอื่นที่เกี่ยวข้อง อาจปรับเปลี่ยนได้ ตามความเหมาะสมโดยไม่กระทบต่อสาระสำคัญของการใช้งาน

Remark: Lay out and area of the properties which identified herein

## 2CM 81.50 - 82.25 SQ.M.

หมายเหตุ : ตำแหน่งและขนาดทรัพย์สินในเอกสารนี้ และเอกสารการขายอื่นที่เกี่ยวข้อง อาจปรับเปลี่ยนได้ ตามความเหมาะสมโดยไม่กระทบต่อสาระสำคัญของการใช้งาน