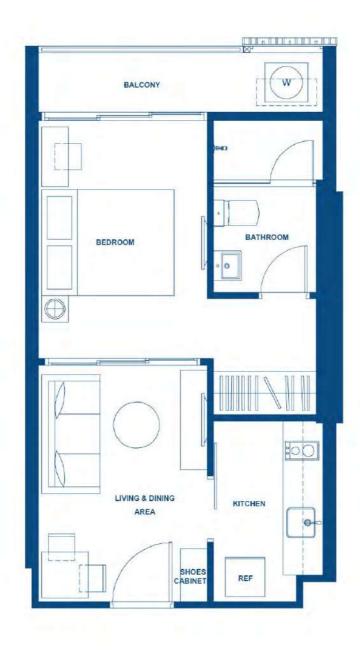

31.75 - 32.75 SQ.M.

หมายเหตุ : ตำแหน่งและขนาดทรัพย์สินในเอกสารนี้ และเอกสารการขายอื่นที่เกี่ยวข้อง อาจปรับเปลี่ยนได้ ตามความเหมาะสมโดยไม่กระทบต่อสาระสำคัญของการใช้งาน

Remark: Lay out and area of the properties which identified herein

maybe changed as deemed appropriate, but will not impact upon the use

1A-1 32.50 - 32.75 SQ.M.

หมายเหตุ : ตำแหน่งและขนาดทรัพย์สินในเอกสารนี้ และเอกสารการขายอื่นที่เกี่ยวข้อง อาจปรับเปลี่ยนได้ ตามความเหมาะสมโดยไม่กระทบต่อสาระสำคัญของการใช้งาน

Remark: Lay out and area of the properties which identified herein maybe changed as deemed appropriate, but will not impact upon the use

1A-2 32.75 - 33.50 SQ.M.

หมายเหตุ : ตำแหน่งและขนาดทรัพย์สินในเอกสารนี้ และเอกสารการขายอื่นที่เกี่ยวข้อง อาจปรับเปลี่ยนได้ ตามความเหมาะสมโดยไม่กระทบต่อสาระสำคัญของการใช้งาน

Remark: Lay out and area of the properties which identified herein maybe changed as deemed appropriate, but will not impact upon the use

## 1AM 32.50-32.75 SQ.M.

หมายเหตุ : ตำแหน่งและขนาดทรัพย์สินในเอกสารนี้ และเอกสารการขายอื่นที่เกี่ยวข้อง อาจปรับเปลี่ยนได้ ตามความเหมาะสมโดยไม่กระทบต่อสาระสำคัญของการใช้งาน

## 1AM-1 32.50 - 32.75 SQ.M.

หมายเหตุ : ตำแหน่งและขนาดทรัพย์สินในเอกสารนี้ และเอกสารการขายอื่นที่เกี่ยวข้อง อาจปรับเปลี่ยนได้ ตามความเหมาะสมโดยไม่กระทบต่อสาระสำคัญของการใช้งาน

หมายเหตุ : ตำแหน่งและขนาดทรัพย์สินในเอกสารนี้ และเอกสารการขายอื่นที่เกี่ยวข้อง อาจปรับเปลี่ยนได้ ตามความเหมาะสมโดยไม่กระทบต่อสาระสำคัญของการใช้งาน

Remark: Lay out and area of the properties which identified herein

## 1BM 32.50 - 32.75 SQ.M.

หมายเหตุ : ตำแหน่งและขนาดทรัพย์สินในเอกสารนี้ และเอกสารการขายอื่นที่เกี่ยวข้อง อาจปรับเปลี่ยนได้ ตามความเหมาะสมโดยไม่กระทบต่อสาระสำคัญของการใช้งาน

1C 36.75 - 37.50 SQ.M.

หมายเหตุ : ตำแหน่งและขนาดทรัพย์สินในเอกสารนี้ และเอกสารการขายอื่นที่เกี่ยวข้อง อาจปรับเปลี่ยนได้ ตามความเหมาะสมโดยไม่กระทบต่อสาระสำคัญของการใช้งาน

## 1C-1 36.50 - 36.75 SQ.M.

หมายเหตุ : ตำแหน่งและขนาดทรัพย์สินในเอกสารนี้ และเอกสารการขายอื่นที่เกี่ยวข้อง อาจปรับเปลี่ยนได้ ตามความเหมาะสมโดยไม่กระทบต่อสาระสำคัญของการใช้งาน

1C-2 36.75 - 37.00 SQ.M.

หมายเหตุ : ตำแหน่งและขนาดทรัพย์สินในเอกสารนี้ และเอกสารการขายอื่นที่เกี่ยวข้อง อาจปรับเปลี่ยนได้ ตามความเหมาะสมโดยไม่กระทบต่อสาระสำคัญของการใช้งาน

# 1CM-1

36.50 - 37.75 SQ.M.

หมายเหตุ : ตำแหน่งและขนาดทรัพย์สินในเอกสารนี้ และเอกสารการขายอื่นที่เกี่ยวข้อง อาจปรับเปลี่ยนได้ ตามความเหมาะสมโดยไม่กระทบต่อสาระสำคัญของการใช้งาน

Remark: Lay out and area of the properties which identified herein

# 1CM-2

36.75 - 37.00 SQ.M.

หมายเหตุ : ตำแหน่งและขนาดทรัพย์สินในเอกสารนี้ และเอกสารการขายอื่นที่เกี่ยวข้อง อาจปรับเปลี่ยนได้ ตามความเหมาะสมโดยไม่กระทบต่อสาระสำคัญของการใช้งาน

Remark: Lay out and area of the properties which identified herein

### 1D 39.75 SQ.M.

หมายเหตุ : ตำแหน่งและขนาดทรัพย์สินในเอกสารนี้ และเอกสารการขายอื่นที่เกี่ยวข้อง อาจปรับเปลี่ยนได้ ตามความเหมาะสมโดยไม่กระทบต่อสาระสำคัญของการใช้งาน

## 1D-1 40.00 - 41.25 SQ.M.

หมายเหตุ : ตำแหน่งและขนาดทรัพย์สินในเอกสารนี้ และเอกสารการขายอื่นที่เกี่ยวข้อง อาจปรับเปลี่ยนได้ ตามความเหมาะสมโดยไม่กระทบต่อสาระสำคัญของการใช้งาน

Remark: Lay out and area of the properties which identified herein

## 1DM-1 40.75 - 41.25 SQ.M.

หมายเหตุ : ตำแหน่งและขนาดทรัพย์สินในเอกสารนี้ และเอกสารการขายอื่นที่เกี่ยวข้อง อาจปรับเปลี่ยนได้ ตามความเหมาะสมโดยไม่กระทบต่อสาระสำคัญของการใช้งาน

**2A** 58.75 - 60.75 SQ.M.