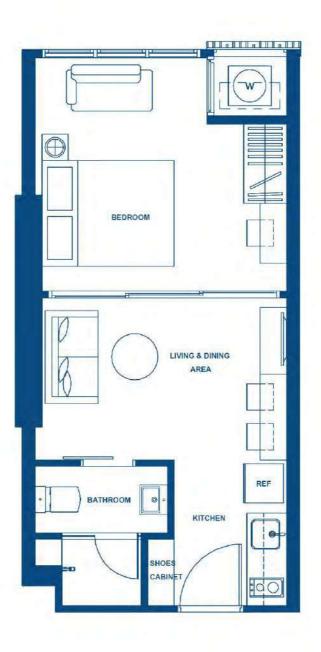

SQ.M.

หมายเหตุ : ตำแหน่งและขนาดทรัพย์สินในเอกสารนี้ และเอกสารการขายอื่นที่เกี่ยวข้อง อาจปรับเปลี่ยนได้ ตามความเหมาะสมโดยไม่กระทบต่อสาระสำคัญของการใช้งาน

Remark: Lay out and area of the properties which identified herein maybe changed as deemed appropriate, but will not impact upon the use









1A-2 32.75 - 33.50 SQ.M.

หมายเหตุ : ตำแหน่งและขนาดทรัพย์สินในเอกสารนี้ และเอกสารการขายอื่นที่เกี่ยวข้อง อาจปรับเปลี่ยนได้ ตามความเหมาะสมโดยไม่กระทบต่อสาระสำคัญของการใช้งาน

Remark: Lay out and area of the properties which identified herein maybe changed as deemed appropriate, but will not impact upon the use







## 1AM 32.50-32.75 SQ.M.

หมายเหตุ : ตำแหน่งและขนาดทรัพย์สินในเอกสารนี้ และเอกสารการขายอื่นที่เกี่ยวข้อง อาจปรับเปลี่ยนได้ ตามความเหมาะสมโดยไม่กระทบต่อสาระสำคัญของการใช้งาน









## 1AM-1 32.50 - 32.75 SQ.M.

หมายเหตุ : ตำแหน่งและขนาดทรัพย์สินในเอกสารนี้ และเอกสารการขายอื่นที่เกี่ยวข้อง อาจปรับเปลี่ยนได้ ตามความเหมาะสมโดยไม่กระทบต่อสาระสำคัญของการใช้งาน











หมายเหตุ : ตำแหน่งและขนาดทรัพย์สินในเอกสารนี้ และเอกสารการขายอื่นที่เกี่ยวข้อง อาจปรับเปลี่ยนได้ ตามความเหมาะสมโดยไม่กระทบต่อสาระสำคัญของการใช้งาน

Remark: Lay out and area of the properties which identified herein







## 1BM 32.50 - 32.75 SQ.M.

หมายเหตุ : ตำแหน่งและขนาดทรัพย์สินในเอกสารนี้ และเอกสารการขายอื่นที่เกี่ยวข้อง อาจปรับเปลี่ยนได้ ตามความเหมาะสมโดยไม่กระทบต่อสาระสำคัญของการใช้งาน







1C 36.75 - 37.50 SQ.M.

หมายเหตุ : ตำแหน่งและขนาดทรัพย์สินในเอกสารนี้ และเอกสารการขายอื่นที่เกี่ยวข้อง อาจปรับเปลี่ยนได้ ตามความเหมาะสมโดยไม่กระทบต่อสาระสำคัญของการใช้งาน

Remark: Lay out and area of the pr