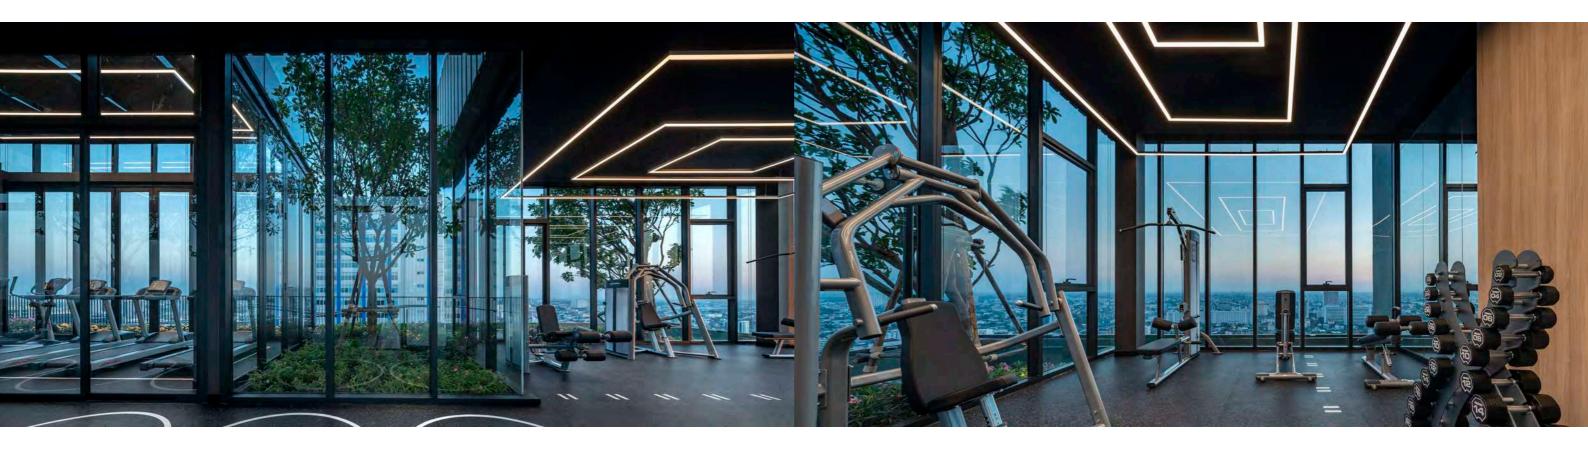

#### THE STARRY GYM

#### STRENGTHENING YOUR BODY AND RELAXING UNDER THE STARS

Being full of energy and verve. Open up to the 180-degree view in a rooftop gym divided into three zones and equipped with wide array of exercise machines. The Smart Technology Equipment Zone contains many innovative equipment such as Reax Board, Reax Light, Fluiball and Smart Mirror. The Exercise Machine Zone features treadmills and interactive bicycles with personal screens providing you with realistic situations and adjusting the bicycle due to the selected route, suites for your workout pleasure. Also, The Weight Training Zone is outfitted with a full range of top-quality weights.

## เพิ่มพลังให้กับร่างกาย พร้อมผ่อนคลายใต้แสงดาว

เต็มเปี่ยมไปด้วยพลัง และความสดชื่น เปิดมุมมองกว้าง 180 องศา กับฟิตเนส ที่แบ่งพื้นที่ ออกเป็น 3 โซน และการออกกำลังหลากหลายแบบ ไม่ว่าจะเป็น โซน Smart technology equipment ที่มีเครื่องเล่นใหม่ๆ อย่าง Reax Board, Reax Light และ Smart mirror, โซน Exercise Machine ประกอบด้วย Treadmills และจักรยานพร้อมจอส่วนตัวเสมือนปั่น อยู่บนพื้นที่จริง ให้การออกกำลังกายของคุณสนุกกว่าเคย และโซน Weight Training พร้อม อุปกรณ์ครบครัน