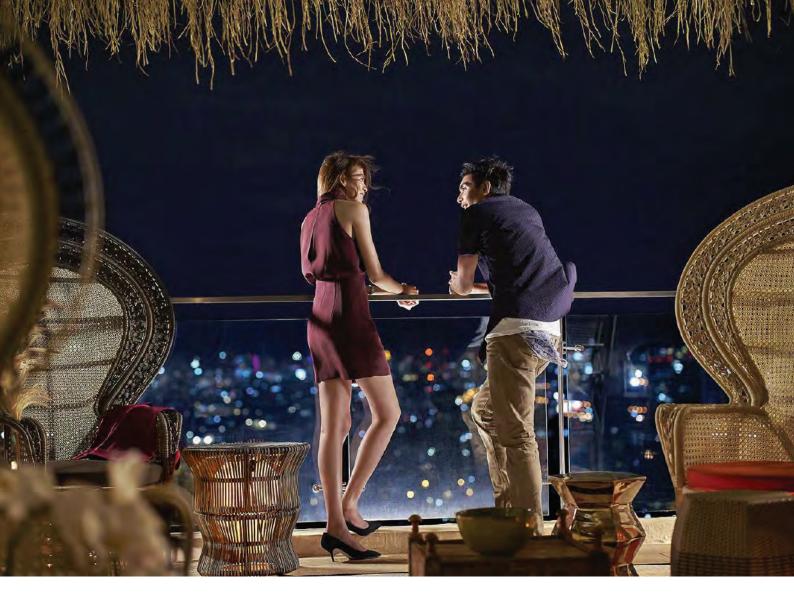

# พักผ่อนสบายอารมณ์ ละทิ้งทุกความกังวล

เชื่อมต่อวิวเมืองกับธรรมชาติให้เป็นหนึ่งเดียวกัน ที่ Floating Nest ชั้น 32 ผ่อนคลาย ไปกับความเงียบสงบ ละทิ้งความวุ่นวายจากภายนอก เสมือนนั่งพักผ่อนอยู่บนยอดไม้ พร้อม Solar Charger ให้คุณสูดอากาศบริสุทธิ์ พร้อมชาร์จพลังไปพร้อมๆ กัน