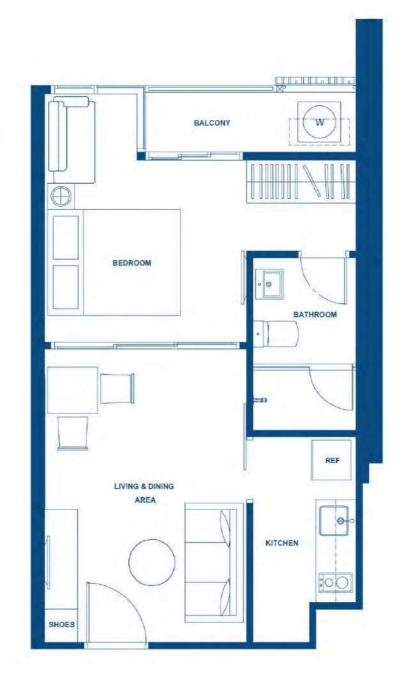

31.75 - 32.75 SQ.M.

หมายเหตุ : ตำแหน่งและขนาดทรัพย์สินในเอกสารนี้ และเอกสารการขายอื่นที่เกี่ยวข้อง อาจปรับเปลี่ยนได้ ตามความเหมาะสมโดยไม่กระทบต่อสาระสำคัญของการใช้งาน

Remark: Lay out and area of the properties which identified herein

maybe changed as deemed appropriate, but will not impact upon the use

1A-1 32.50 - 32.75 SQ.M.

หมายเหตุ : ตำแหน่งและขนาดทรัพย์สินในเอกสารนี้ และเอกสารการขายอื่นที่เกี่ยวข้อง อาจปรับเปลี่ยนได้ ตามความเหมาะสมโดยไม่กระทบต่อสาระสำคัญของการใช้งาน

Remark: Lay out and area of the properties which identified herein maybe changed as deemed appropriate, but will not impact upon the use

1A-2 32.75 - 33.50 SQ.M.

หมายเหตุ : ตำแหน่งและขนาดทรัพย์สินในเอกสารนี้ และเอกสารการขายอื่นที่เกี่ยวข้อง อาจปรับเปลี่ยนได้ ตามความเหมาะสมโดยไม่กระทบต่อสาระสำคัญของการใช้งาน

Remark: Lay out and area of the properties which identified herein maybe changed as deemed appropriate, but will not impact upon the use

## 1AM 32.50-32.75 SQ.M.

หมายเหตุ : ตำแหน่งและขนาดทรัพย์สินในเอกสารนี้ และเอกสารการขายอื่นที่เกี่ยวข้อง อาจปรับเปลี่ยนได้ ตามความเหมาะสมโดยไม่กระทบต่อสาระสำคัญของการใช้งาน

## 1AM-1 32.50 - 32.75 SQ.M.

หมายเหตุ : ตำแหน่งและขนาดทรัพย์สินในเอกสารนี้ และเอกสารการขายอื่นที่เกี่ยวข้อง อาจปรับเปลี่ยนได้ ตามความเหมาะสมโดยไม่กระทบต่อสาระสำคัญของการใช้งาน

หมายเหตุ : ตำแหน่งและขนาดทรัพย์สินในเอกสารนี้ และเอกสารการขายอื่นที่เกี่ยวข้อง อาจปรับเปลี่ยนได้ ตามความเหมาะสมโดยไม่กระทบต่อสาระสำคัญของการใช้งาน

Remark: Lay out and area of the properties which identified herein

## 1BM 32.50 - 32.75 SQ.M.

หมายเหตุ : ตำแหน่งและขนาดทรัพย์สินในเอกสารนี้ และเอกสารการขายอื่นที่เกี่ยวข้อง อาจปรับเปลี่ยนได้ ตามความเหมาะสมโดยไม่กระทบต่อสาระสำคัญของการใช้งาน

1C 36.75 - 37.50 SQ.M.

หมายเหตุ : ตำแหน่งและขนาดทรัพย์สินในเอกสารนี้ และเอกสารการขายอื่นที่เกี่ยวข้อง อาจปรับเปลี่ยนได้ ตามความเหมาะสมโดยไม่กระทบต่อสาระสำคัญของการใช้งาน

## 1C-1 36.50 - 36.75 SQ.M.

หมายเหตุ : ตำแหน่งและขนาดทรัพย์สินในเอกสารนี้ และเอกสารการขายอื่นที่เกี่ยวข้อง อาจปรับเปลี่ยนได้ ตามความเหมาะสมโดยไม่กระทบต่อสาระสำคัญของการใช้งาน

1C-2 36.75 - 37.00 SQ.M.

หมายเหตุ : ตำแหน่งและขนาดทรัพย์สินในเอกสารนี้ และเอกสารการขายอื่นที่เกี่ยวข้อง อาจปรับเปลี่ยนได้ ตามความเหมาะสมโดยไม่กระทบต่อสาระสำคัญของการใช้งาน

# 1CM-1

36.50 - 37.75 SQ.M.

หมายเหตุ : ตำแหน่งและขนาดทรัพย์สินในเอกสารนี้ และเอกสารการขายอื่นที่เกี่ยวข้อง อาจปรับเปลี่ยนได้ ตามความเหมาะสมโดยไม่กระทบต่อสาระสำคัญของการใช้งาน

Remark: Lay out and area of the properties which identified herein

# 1CM-2

36.75 - 37.00 SQ.M.

หมายเหตุ : ตำแหน่งและขนาดทรัพย์สินในเอกสารนี้ และเอกสารการขายอื่นที่เกี่ยวข้อง อาจปรับเปลี่ยนได้ ตามความเหมาะสมโดยไม่กระทบต่อสาระสำคัญของการใช้งาน

Remark: Lay out and area of the properties which identified herein

### 1D 39.75 SQ.M.

หมายเหตุ : ตำแหน่งและขนาดทรัพย์สินในเอกสารนี้ และเอกสารการขายอื่นที่เกี่ยวข้อง อาจปรับเปลี่ยนได้ ตามความเหมาะสมโดยไม่กระทบต่อสาระสำคัญของการใช้งาน

## 1D-1 40.00 - 41.25 SQ.M.

หมายเหตุ : ตำแหน่งและขนาดทรัพย์สินในเอกสารนี้ และเอกสารการขายอื่นที่เกี่ยวข้อง อาจปรับเปลี่ยนได้ ตามความเหมาะสมโดยไม่กระทบต่อสาระสำคัญของการใช้งาน

Remark: Lay out and area of the properties which identified herein

## 1DM-1 40.75 - 41.25 SQ.M.

หมายเหตุ : ตำแหน่งและขนาดทรัพย์สินในเอกสารนี้ และเอกสารการขายอื่นที่เกี่ยวข้อง อาจปรับเปลี่ยนได้ ตามความเหมาะสมโดยไม่กระทบต่อสาระสำคัญของการใช้งาน

**2A** 58.75 - 60.75 SQ.M.