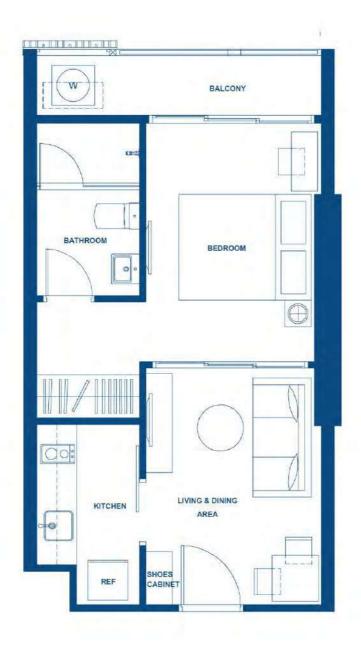

31.75 - 32.75 SQ.M.

หมายเหตุ : ตำแหน่งและขนาดทรัพย์สินในเอกสารนี้ และเอกสารการขายอื่นที่เกี่ยวข้อง อาจปรับเปลี่ยนได้ ตามความเหมาะสมโดยไม่กระทบต่อสาระสำคัญของการใช้งาน

Remark: Lay out and area of the properties which identified herein

maybe changed as deemed appropriate, but will not impact upon the use

1A-1 32.50 - 32.75 SQ.M.

หมายเหตุ : ตำแหน่งและขนาดทรัพย์สินในเอกสารนี้ และเอกสารการขายอื่นที่เกี่ยวข้อง อาจปรับเปลี่ยนได้ ตามความเหมาะสมโดยไม่กระทบต่อสาระสำคัญของการใช้งาน

Remark: Lay out and area of the properties which identified herein maybe changed as deemed appropriate, but will not impact upon the use

1A-2 32.75 - 33.50 SQ.M.

หมายเหตุ : ตำแหน่งและขนาดทรัพย์สินในเอกสารนี้ และเอกสารการขายอื่นที่เกี่ยวข้อง อาจปรับเปลี่ยนได้ ตามความเหมาะสมโดยไม่กระทบต่อสาระสำคัญของการใช้งาน

Remark: Lay out and area of the properties which identified herein maybe changed as deemed appropriate, but will not impact upon the use

## 1AM 32.50-32.75 SQ.M.

หมายเหตุ : ตำแหน่งและขนาดทรัพย์สินในเอกสารนี้ และเอกสารการขายอื่นที่เกี่ยวข้อง อาจปรับเปลี่ยนได้ ตามความเหมาะสมโดยไม่กระทบต่อสาระสำคัญของการใช้งาน

## 1AM-1 32.50 - 32.75 SQ.M.

หมายเหตุ : ตำแหน่งและขนาดทรัพย์สินในเอกสารนี้ และเอกสารการขายอื่นที่เกี่ยวข้อง อาจปรับเปลี่ยนได้ ตามความเหมาะสมโดยไม่กระทบต่อสาระสำคัญของการใช้งาน

หมายเหตุ : ตำแหน่งและขนาดทรัพย์สินในเอกสารนี้ และเอกสารการขายอื่นที่เกี่ยวข้อง อาจปรับเปลี่ยนได้ ตามความเหมาะสมโดยไม่กระทบต่อสาระสำคัญของการใช้งาน

Remark: Lay out and area of the properties which identified herein

## 1BM 32.50 - 32.75 SQ.M.

หมายเหตุ : ตำแหน่งและขนาดทรัพย์สินในเอกสารนี้ และเอกสารการขายอื่นที่เกี่ยวข้อง อาจปรับเปลี่ยนได้ ตามความเหมาะสมโดยไม่กระทบต่อสาระสำคัญของการใช้งาน

1C 36.75 - 37.50 SQ.M.

หมายเหตุ : ตำแหน่งและขนาดทรัพย์สินในเอกสารนี้ และเอกสารการขายอื่นที่เกี่ยวข้อง อาจปรับเปลี่ยนได้ ตามความเหมาะสมโดยไม่กระทบต่อสาระสำคัญของการใช้งาน

## 1C-1 36.50 - 36.75 SQ.M.

หมายเหตุ : ตำแหน่งและขนาดทรัพย์สินในเอกสารนี้ และเอกสารการขายอื่นที่เกี่ยวข้อง อาจปรับเปลี่ยนได้ ตามความเหมาะสมโดยไม่กระทบต่อสาระสำคัญของการใช้งาน

1C-2 36.75 - 37.00 SQ.M.

หมายเหตุ : ตำแหน่งและขนาดทรัพย์สินในเอกสารนี้ และเอกสารการขายอื่นที่เกี่ยวข้อง อาจปรับเปลี่ยนได้ ตามความเหมาะสมโดยไม่กระทบต่อสาระสำคัญของการใช้งาน

# 1CM-1

36.50 - 37.75 SQ.M.

หมายเหตุ : ตำแหน่งและขนาดทรัพย์สินในเอกสารนี้ และเอกสารการขายอื่นที่เกี่ยวข้อง อาจปรับเปลี่ยนได้ ตามความเหมาะสมโดยไม่กระทบต่อสาระสำคัญของการใช้งาน

Remark: Lay out and area of the properties which identified herein

# 1CM-2

36.75 - 37.00 SQ.M.

หมายเหตุ : ตำแหน่งและขนาดทรัพย์สินในเอกสารนี้ และเอกสารการขายอื่นที่เกี่ยวข้อง อาจปรับเปลี่ยนได้ ตามความเหมาะสมโดยไม่กระทบต่อสาระสำคัญของการใช้งาน

Remark: Lay out and area of the properties which identified herein

### 1D 39.75 SQ.M.

หมายเหตุ : ตำแหน่งและขนาดทรัพย์สินในเอกสารนี้ และเอกสารการขายอื่นที่เกี่ยวข้อง อาจปรับเปลี่ยนได้ ตามความเหมาะสมโดยไม่กระทบต่อสาระสำคัญของการใช้งาน

## 1D-1 40.00 - 41.25 SQ.M.

หมายเหตุ : ตำแหน่งและขนาดทรัพย์สินในเอกสารนี้ และเอกสารการขายอื่นที่เกี่ยวข้อง อาจปรับเปลี่ยนได้ ตามความเหมาะสมโดยไม่กระทบต่อสาระสำคัญของการใช้งาน

Remark: Lay out and area of the properties which identified herein

## 1DM-1 40.75 - 41.25 SQ.M.

หมายเหตุ : ตำแหน่งและขนาดทรัพย์สินในเอกสารนี้ และเอกสารการขายอื่นที่เกี่ยวข้อง อาจปรับเปลี่ยนได้ ตามความเหมาะสมโดยไม่กระทบต่อสาระสำคัญของการใช้งาน

**2A** 58.75 - 60.75 SQ.M.

หมายเหตุ : ตำแหน่งและขนาดทรัพย์สินในเอกสารนี้ และเอกสารการขายอื่นที่เกี่ยวข้อง อาจปรับเปลี่ยนได้ ตามความเหมาะสมโดยไม่กระทบต่อสาระสำคัญของการใช้งาน

Remark: Lay out and area of the properties which identified herein

### 2A-1 59.00 - 60.00 SQ.M.

หมายเหตุ : ตำแหน่งและขนาดทรัพย์สินในเอกสารนี้ และเอกสารการขายอื่นที่เกี่ยวข้อง อาจปรับเปลี่ยนได้ ตามความเหมาะสมโดยไม่กระทบต่อสาระสำคัญของการใช้งาน

**2A-2** 58.25 - 60.25 SQ.M.

หมายเหตุ : ตำแหน่งและขนาดทรัพย์สินในเอกสารนี้ และเอกสารการขายอื่นที่เกี่ยวข้อง อาจปรับเปลี่ยนได้ ตามความเหมาะสมโดยไม่กระทบต่อสาระสำคัญของการใช้งาน

2B

64.75 - 66.75 SQ.M.

หมายเหตุ : ตำแหน่งและขนาดทรัพย์สินในเอกสารนี้ และเอกสารการขายอื่นที่เกี่ยวข้อง อาจปรับเปลี่ยนได้ ตามความเหมาะสมโดยไม่กระทบต่อสาระสำคัญของการใช้งาน

**2C** 81.50 - 82.25 SQ.M.

หมายเหตุ : ตำแหน่งและขนาดทรัพย์สินในเอกสารนี้ และเอกสารการขายอื่นที่เกี่ยวข้อง อาจปรับเปลี่ยนได้ ตามความเหมาะสมโดยไม่กระทบต่อสาระสำคัญของการใช้งาน

Remark: Lay out and area of the properties which identified herein

## 2CM 81.50 - 82.25 SQ.M.

หมายเหตุ : ตำแหน่งและขนาดทรัพย์สินในเอกสารนี้ และเอกสารการขายอื่นที่เกี่ยวข้อง อาจปรับเปลี่ยนได้ ตามความเหมาะสมโดยไม่กระทบต่อสาระสำคัญของการใช้งาน