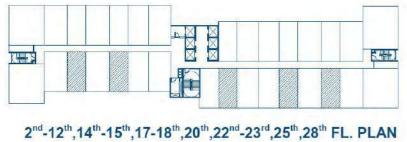

26<sup>th</sup>, 30<sup>th</sup> Floor Plan

27<sup>th</sup>, 31<sup>st</sup> Floor Plan

2<sup>nd</sup>-12<sup>th</sup>,14<sup>th</sup>-15<sup>th</sup>,17-18<sup>th</sup>,20<sup>th</sup>,22<sup>nd</sup>-23<sup>rd</sup>,25<sup>th</sup>,28<sup>th</sup> FL. PLAN