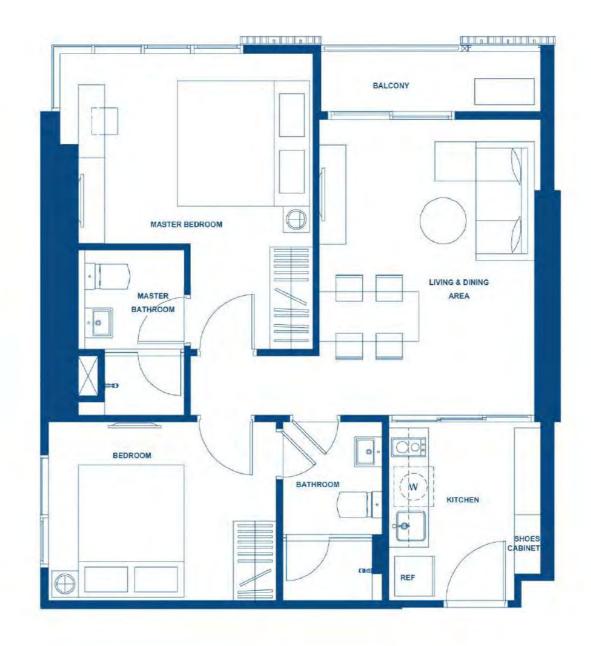

# **RESIDENTIAL** UNIT

อาคารจอดรถ 1 อาคาร สูง 16 ชั้น (ไม่รวมชั้นใต้ดิน)

เป็นทรัพย์ส่วนกลางที่ใช้ร่วมกัน 3 อาคารชุด

จำนวนห้องชุด
 : 881 ยูนิต
 จำนวนห้องชุดเพื่อการพักอาศัย
 : 880 ยูนิต
 จำนวนห้องชุดเพื่อการพาณิชย์
 : 1 ยูนิต

ลักษณะห้องชุด
 ขนาดพื้นที่ (ตร.ม.)
 ห้องนอน 1 ห้องน้ำ
 31.75 - 41.25
 2 ห้องนอน 2 ห้องน้ำ
 2 ห้องนอน 2 ห้องน้ำ (ดูเพล็กซ์)
 79.50 - 82.25