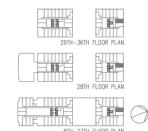

28<sup>TH</sup> FLOOR PLAN

29<sup>TH</sup>, 30<sup>TH</sup>, 31<sup>ST</sup>, 33<sup>RD</sup>, 34<sup>TH</sup>, 35<sup>TH</sup> FLOOR PLAN

32<sup>ND</sup>, 36<sup>TH</sup> FLOOR PLAN

**REMARK :** THE LAYOUT AND SIZE OF THE COMMON AREAS IDENTIFIED HEREIN AND IN OTHER SALES RELATED DOCUMENTS MAY VARY AS DEEMED APPROPRIATE , WITHOUT COM PROMISING THE OVERALL FUNCTION AND USE