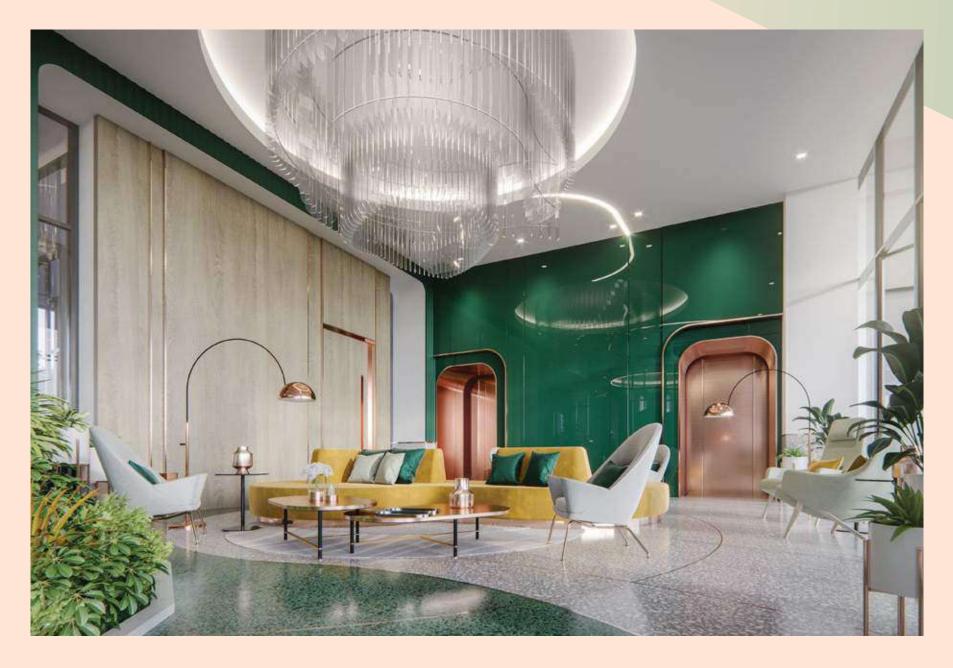

### LOBBY

INTEGRATING A TERRARIUM GARDEN CONCEPT THAT BRINGS THE GREAT OUTDOORS IN, THE LOBBY CONNECTS THE OUTDOOR LIBRARY WITH THE MEETING ROOM AND IS HIGHLIGHTED BY A PINK SCULPTURAL ART-PIECE REMINISCENT OF A "MAN-MADE BIRD'S NEST". ด้วยคอนเซ็ปท์ สวนเทอร์ราเรียม ที่นำภูมิทัศน์ภายนอกเข้ามาอยู่ภายใน เชื่อมต่อกับพื้นที่ส่วนล็อบบี้ ที่เชื่อมโยงไปยัง ห้องสมุดในสวน และห้องประชุม นอกจากนั้นยังมีประติมากรรมสีชมพูที่ดึงคอนเซปท์ MAN-MADE BIRD'S NEST มาเหมือนกัน