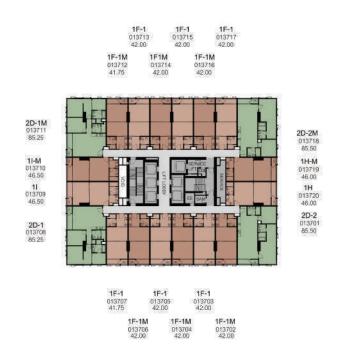

20<sup>TH</sup>, 24<sup>TH</sup> FLOOR PLAN

**REMARK :** THE LAYOUT AND SIZE OF THE COMMON AREAS IDENTIFIED HEREIN AND IN OTHER SALES RELATED DOCUMENTS MAY VARY AS DEEMED APPROPRIATE , WITHOUT COM PROMISING THE OVERALL FUNCTION AND USE

28<sup>TH</sup> FLOOR PLAN

29<sup>TH</sup>, 30<sup>TH</sup>, 31<sup>ST</sup>, 33<sup>RD</sup>, 34<sup>TH</sup>, 35<sup>TH</sup> FLOOR PLAN

32<sup>ND</sup>, 36<sup>TH</sup> FLOOR PLAN

**REMARK :** THE LAYOUT AND SIZE OF THE COMMON AREAS IDENTIFIED HEREIN AND IN OTHER SALES RELATED DOCUMENTS MAY VARY AS DEEMED APPROPRIATE , WITHOUT COM PROMISING THE OVERALL FUNCTION AND USE

2C-M 82.50 sq.m.

8TH-36TH FLOOR PLAN

2D-1 85.25 sq.m.

2D-1M 85.25 sq.m.

2D-2 85.50 sq.m.

2D-2M 85.50 sq.m.

37TH-40TH FLOOR PLAN

37TH-40TH FLOOR PLAN