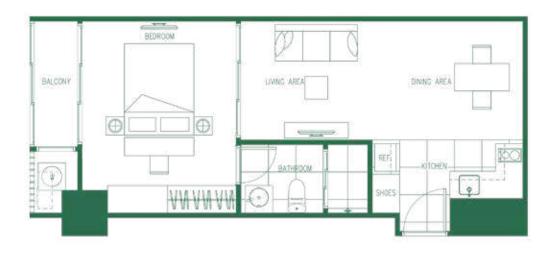

2C-M 82.50 sq.m.

8TH-36TH FLOOR PLAN

2D-1 85.25 sq.m.

2D-1M 85.25 sq.m.

2D-2 85.50 sq.m.

2D-2M 85.50 sq.m.

37TH-40TH FLOOR PLAN

37TH-40TH FLOOR PLAN

2F 100.75-101.00 sq.m.

2E-M 100.75-101.00 sq.m. MASTER CDU WWW WWW LIVING AREA DINING AREA Ģ

2F-M 100.75-101.00 sq.m.