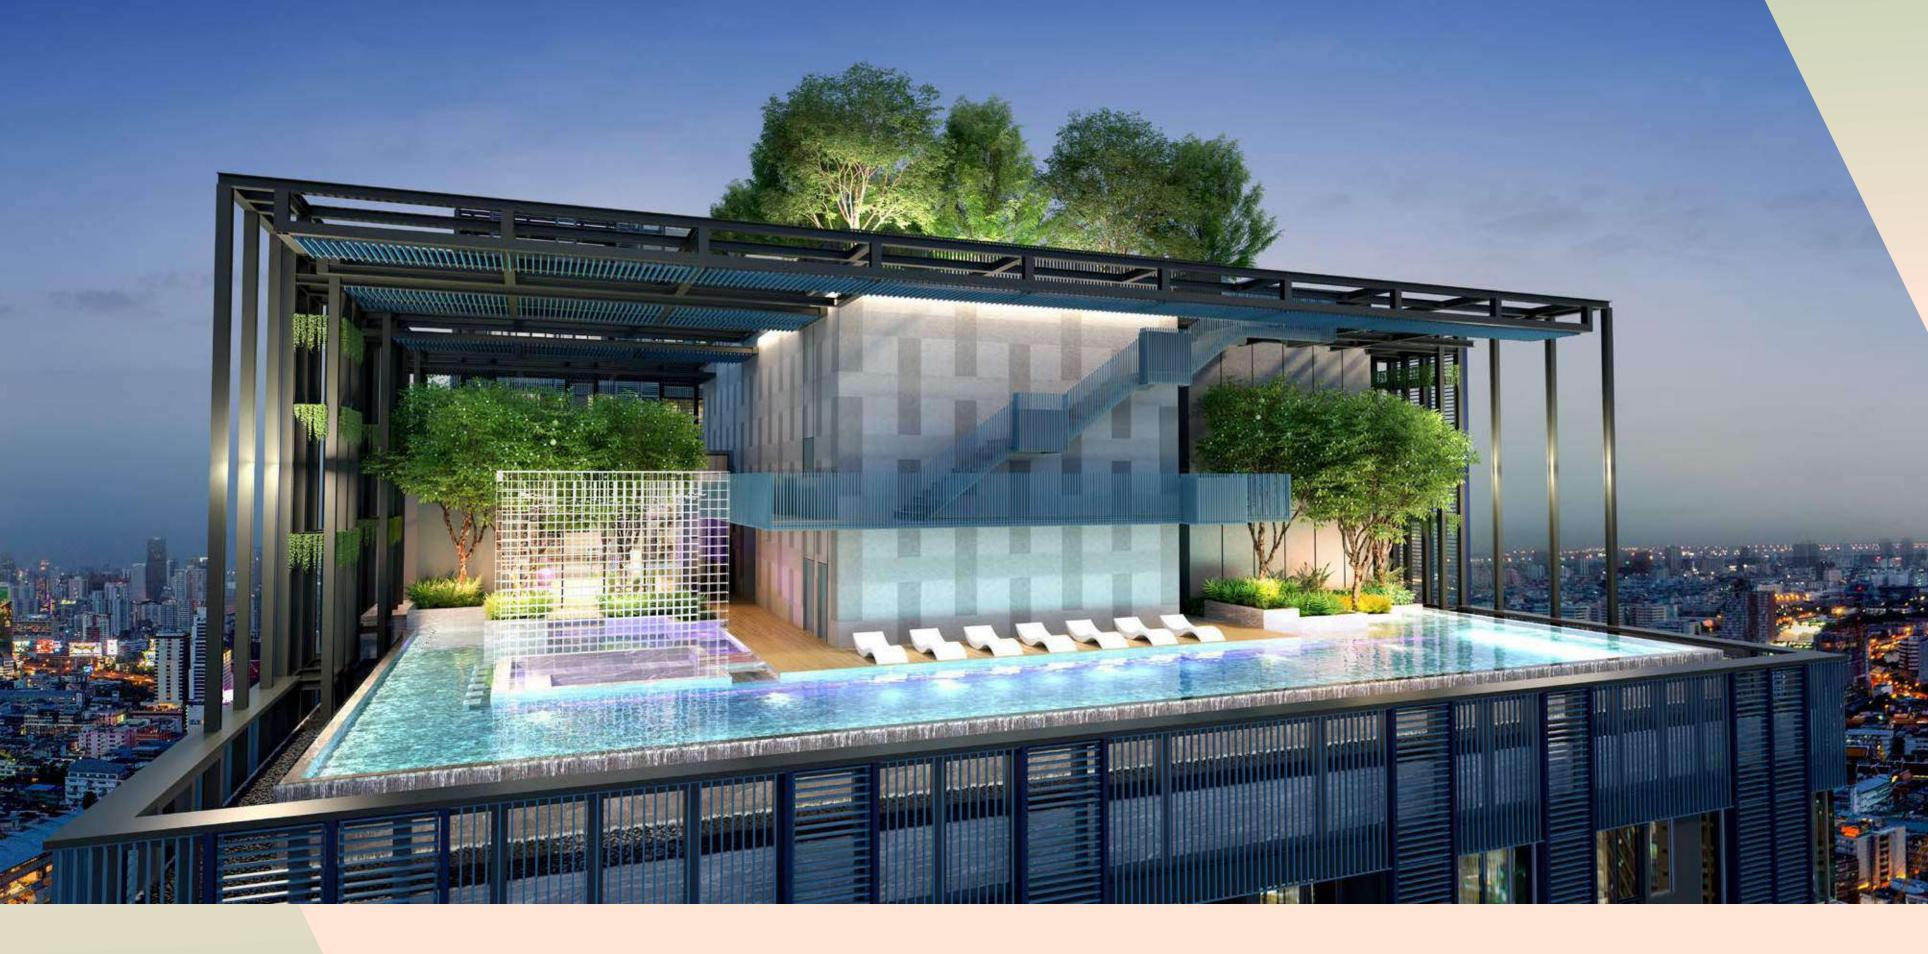

### COMFORT AND CONVENIENCE, ALL ROLLED INTO ONE

BE PREPARED TO STIMULATE YOUR SENSES IN EVERY WAY, WITH OVER 4,500 SQUARE METRES OF FACILITIES. WHETHER YOU SEEK A LITTLE PRIVACY OR NEED SOME COMPANY, THERE IS AN AREA TO SUIT ALL YOUR MOODS. YOU ARE SURROUNDED BY LUSH GREEN LANDSCAPE FROM THE MOMENT YOU ENTER THE PROPERTY, ALONG WITH A GARDEN LIBRARY AND MEETING ROOMS, TREE TRUNK SANCTUARY, FOREST CANOPY, LOOKOUT POINT AND ROOFTOP GARDENS, ALONG WITH VIBRANT INTERACTIVE ZONES INCLUDING THE XT CLUB, INTERACTIVE FITNESS, SUPER LIVING ROOM, CO-KITCHEN AND NOT ONE BUT TWO SWIMMING POOLS.

## เมื่อสิ่งปลูกสร้างและธรรมชาติบรรจบเข้าหากัน

ชีวิตสะดวกครบกลางเมืองที่รวมไว้ให้คุณในที่เดียว ปลุกความสนุกให้กับทุกมิติงองการอยู่อาศัย กับสิ่งอำนวยความสะดวกที่มากกว่า 4,500 ตารางเมตร ไม่ว่าจะต้องการความเป็นส่วนตัว หรือชอบพื้นที่คึกคักพร้อมสังสรรค์ ก็มีพื้นที่ส่วนกลางที่สามารถตอบรับอารมณ์งองคุณได้ทุกเวลา ลายล้อมและเต็มเปี่ยมไปด้วยความเงียวงองภูมิทัศน์ มีทั้งสวนด้านหน้าโครงการ ห้องสมุดและห้องประชุมในสวน ลานกิจกรรม สวนลอยฟ้า จุดชมวิว หรือ สวนบนดาดฟ้า ในขณะเดียวกันก็ปรับความแอคทีฟขึ้นมาได้ด้วย เอ็กซ์ทีคลับ อินเทอร์แอ็คทีฟฟิตเนส ห้องรับแงกส่วนกลาง ครัวส่วนกลาง และสระว่ายน้ำ ที่มีถึง 2 สระ

### **ENERGETIC POOL LAB**

BRIGHTEN UP YOUR LIFE AND DELIGHT IN THE REFRESHING SWIMMING POOL ON FLOOR 37 OF BUILDING B. MEASURING 25-METRES IN LENGTH, THE HALF OLYMPIC POOL IS FILLED WITH GREAT ACTIVITIES AND FEATURES WE HAVE CREATED FOR YOU TO ENJOY SUCH AS WATER EXERCISE, POOL LOUNGE AND A DECK FOR SUNBATHING. IF YOU DON'T REALLY LIKE BEING IN THE SUNSHINE WE HAVE COVERED PART OF THE AREA WITH A CANOPY, SO YOU CAN TAKE PLAY IN THE POOL AT ANY TIME OF DAY WITHOUT HAVING TO WORRY ABOUT DAMAGING YOUR SKIN.

เติมความสดใสและปลุกพลังอันสดชื่นไปกับสระว่ายน้ำบนชั้น 37 บนอาคาร B สระความยาว 25 เมตร (HALF OLYMPIC) ที่มีความพิเศษอยู่ตรงกิจกรรมที่เราเตรียมไว้ ไม่ว่าจะเป็น WATER EXERCISE, POOL LOUNGE และ DECK อาบแดด ส่วนคนกลัวแดด เราก็มีหลังคาด้านบนที่ช่วยให้ร่มเงา ทำให้เล่นน้ำได้ทั้งวัน ไม่ต้องกังวลเรื่องผิวเสียอีกต่อไป