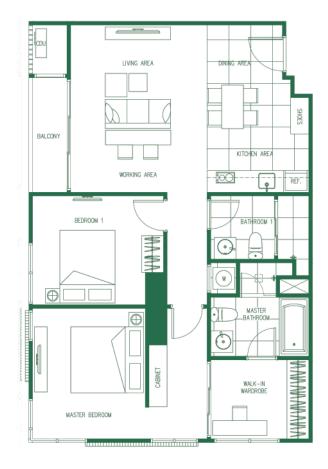

2C-M 82.50 sq.m.

8TH-36TH FLOOR PLAN

2D-1 85.25 sq.m.

2D-1M 85.25 sq.m.

2D-2 85.50 sq.m.

2D-2M 85.50 sq.m.

37TH-40TH FLOOR PLAN

37TH-40TH FLOOR PLAN

2F 100.75-101.00 sq.m.

2E-M 100.75-101.00 sq.m. MASTER CDU WWW WWW LIVING AREA DINING AREA Ģ

2F-M 100.75-101.00 sq.m.