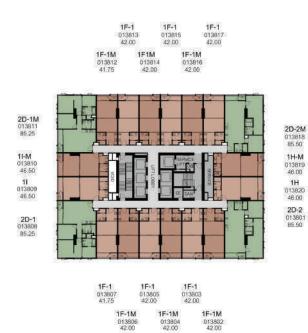

28<sup>TH</sup> FLOOR PLAN

29<sup>TH</sup>, 30<sup>TH</sup>, 31<sup>ST</sup>, 33<sup>RD</sup>, 34<sup>TH</sup>, 35<sup>TH</sup> FLOOR PLAN

32<sup>ND</sup>, 36<sup>TH</sup> FLOOR PLAN

**REMARK :** THE LAYOUT AND SIZE OF THE COMMON AREAS IDENTIFIED HEREIN AND IN OTHER SALES RELATED DOCUMENTS MAY VARY AS DEEMED APPROPRIATE , WITHOUT COM PROMISING THE OVERALL FUNCTION AND USE

2C-M 82.50 sq.m.

8TH-36TH FLOOR PLAN

2D-1 85.25 sq.m.

2D-1M 85.25 sq.m.

2D-2 85.50 sq.m.

2D-2M 85.50 sq.m.

37TH-40TH FLOOR PLAN

37TH-40TH FLOOR PLAN