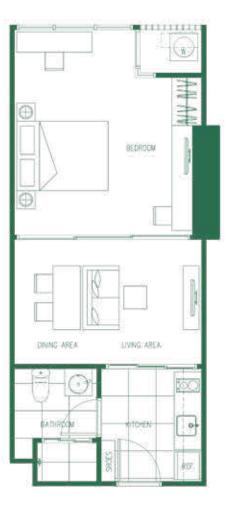

### **RESIDENTIAL UNIT TYPE**

### UNIT DETAILS

- 1 BEDROOM 1 BATHRO
- 1 BEDROOM 1 BATHRO 2 BEDROOMS 2 BATHF
- 2 BEDROOMS 2 BATHF

|        | UNIT AREA (SQ.M.) | TOTAL UNITS |
|--------|-------------------|-------------|
| NOOM   | 25.25 - 33.75     | 139         |
| NOOM   | 40.50 - 49.75     | 1124        |
| IROOMS | 61.00 - 74.75     | 42          |
| IROOMS | 82.25 - 101.00    | 130         |
|        |                   |             |