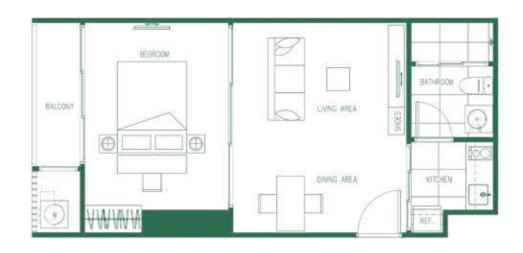

### UNIT DETAILS

- 1 BEDROOM 1 BATHRO
- 1 BEDROOM 1 BATHRO 2 BEDROOMS 2 BATHF
- 2 BEDROOMS 2 BATHF

1**F-3** 42.00 sq.m.

1F-2M 41.50-42.00 sq.m.

1F-3M 42.00 sq.m.

1**F-**4 42.25 sq.m.

1F-4M 42.25 sq.m.

1G 46.25 sq.m.

1**G-M** 46.25 sq.m.

1H 45.75-46.00 sq.m.

11 BY an 19 E 

1I-M

46.50 sq.m.

11

46.50 sq.m.

1H-M 45.75-46.00 sq.m.

- 13 III 15 谢 

**REMARK:** UNIT AREAS AND LAYOUTS MAY BE CHANGED AS DEEMED APPROPRIATE WITHOUT AFFECTING THE USE AND FUNCTION OF THE DWELLING.