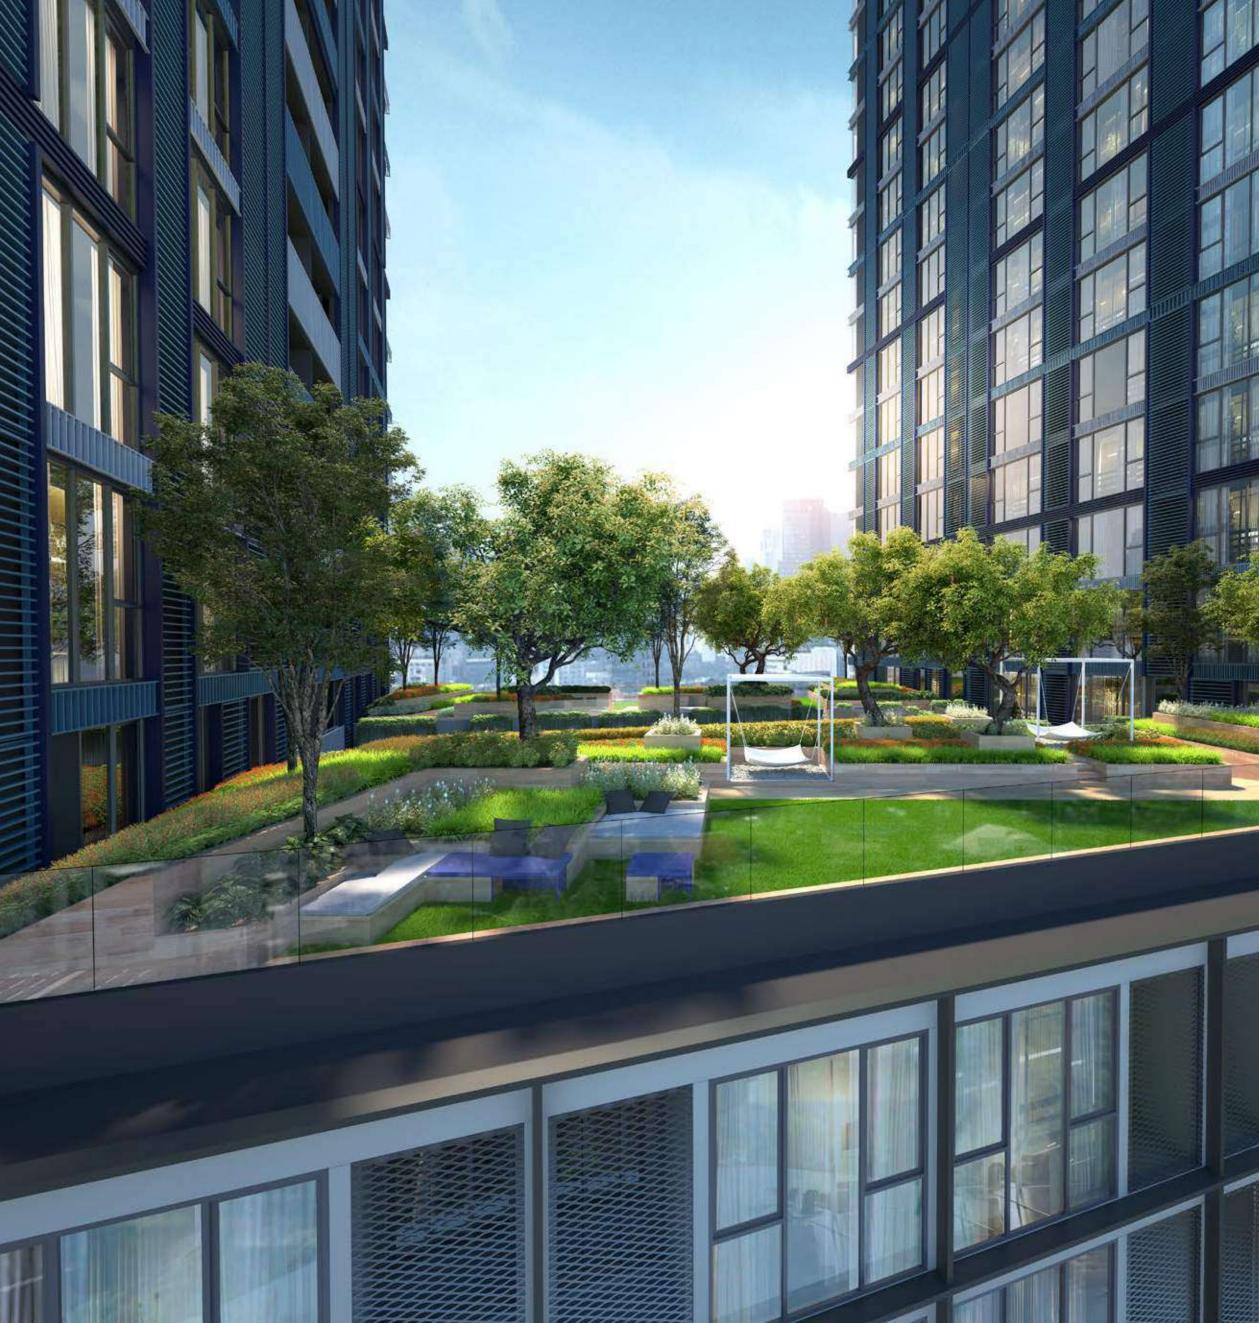

## FOREST CANOPY

THIS GARDEN SUSPENDED IN THE SKY HAS BEEN DESIGNED TO TAKE ON THE SHAPE AND FORM OF SPRAWLING TREE BRANCHES AND IS DIVIDED INTO TWO AREAS. THE URBAN FARM IS WHERE YOU CAN GROW ORNAMENTAL PLANTS OR START A KITCHEN GARDEN, WHILST THE GATHERING SPACE PROVIDES AN OPEN-AIR TERRACE FOR FAMILIES TO COME TOGETHER FOR A CHAT OR TAKE IN THE MAGNIFICENT VIEW.

พื้นที่สวนลอยฟ้าแห่งนี้ มีลักษณะการออกแบบด้วยการนำเส้นสายและฟอร์มของกิ่งไม้ อีกทั้งยังแบ่งออกเป็นสองฝั่งคือส่วนของ URBAN FARM ที่สามารถปลูกไม้ดอกไม้ประดับ ผสมผสานกับพืชสวนครัว และ GATHERING SPACE ที่ประกอบไปด้วยลานเปิด เหมาะสำหรับให้ครอบครัว ได้ออกมาพบปะพูดคุยกัน และซึมทรัพย์วิวรอบตัว