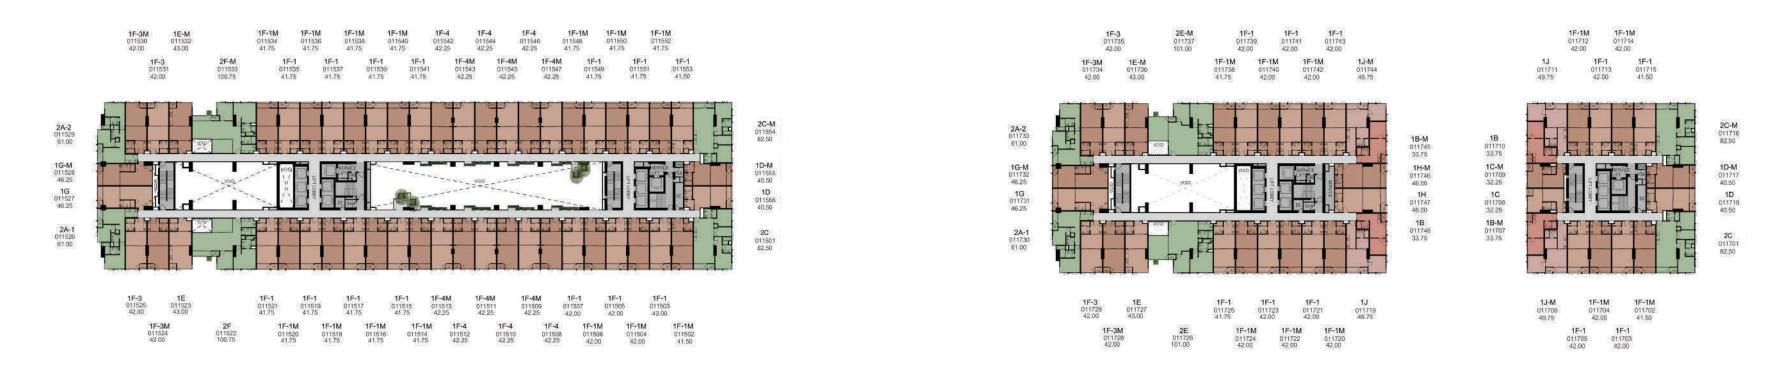

28<sup>TH</sup> FLOOR PLAN

29<sup>TH</sup>, 30<sup>TH</sup>, 31<sup>ST</sup>, 33<sup>RD</sup>, 34<sup>TH</sup>, 35<sup>TH</sup> FLOOR PLAN

32<sup>ND</sup>, 36<sup>TH</sup> FLOOR PLAN

**REMARK :** THE LAYOUT AND SIZE OF THE COMMON AREAS IDENTIFIED HEREIN AND IN OTHER SALES RELATED DOCUMENTS MAY VARY AS DEEMED APPROPRIATE , WITHOUT COM PROMISING THE OVERALL FUNCTION AND USE

38<sup>TH</sup> FLOOR PLAN

39<sup>TH</sup> FLOOR PLAN

**REMARK :** THE LAYOUT AND SIZE OF THE COMMON AREAS IDENTIFIED HEREIN AND IN OTHER SALES RELATED DOCUMENTS MAY VARY AS DEEMED APPROPRIATE , WITHOUT COM PROMISING THE OVERALL FUNCTION AND USE