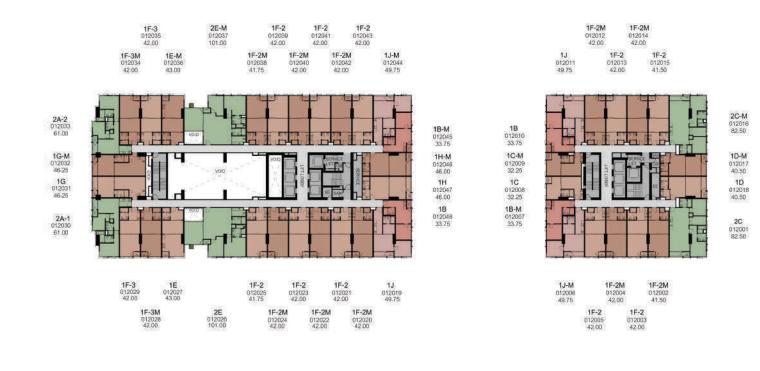

28<sup>TH</sup> FLOOR PLAN

29<sup>TH</sup>, 30<sup>TH</sup>, 31<sup>ST</sup>, 33<sup>RD</sup>, 34<sup>TH</sup>, 35<sup>TH</sup> FLOOR PLAN

32<sup>ND</sup>, 36<sup>TH</sup> FLOOR PLAN

**REMARK :** THE LAYOUT AND SIZE OF THE COMMON AREAS IDENTIFIED HEREIN AND IN OTHER SALES RELATED DOCUMENTS MAY VARY AS DEEMED APPROPRIATE , WITHOUT COM PROMISING THE OVERALL FUNCTION AND USE