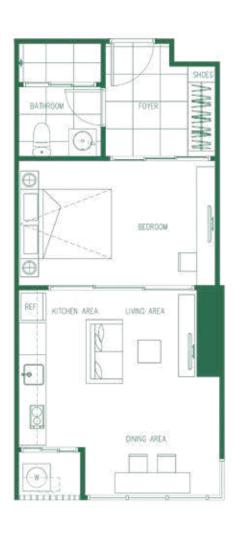

### **RESIDENTIAL UNIT TYPE**

### UNIT DETAILS

- 1 BEDROOM 1 BATHRO
- 1 BEDROOM 1 BATHRO 2 BEDROOMS 2 BATHF
- 2 BEDROOMS 2 BATHF

|        | UNIT AREA (SQ.M.) | TOTAL UNITS |
|--------|-------------------|-------------|
| NOOM   | 25.25 - 33.75     | 139         |
| NOOM   | 40.50 - 49.75     | 1124        |
| IROOMS | 61.00 - 74.75     | 42          |
| IROOMS | 82.25 - 101.00    | 130         |
|        |                   |             |