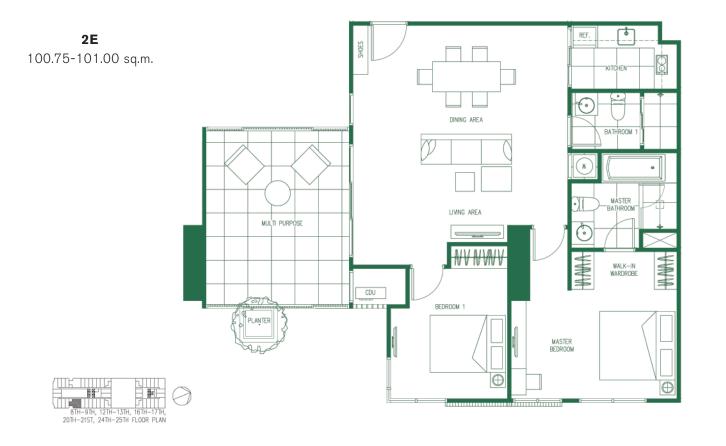

2F 100.75-101.00 sq.m.

2E-M 100.75-101.00 sq.m. MASTER CDU WWW WWW LIVING AREA DINING AREA Ģ

2F-M 100.75-101.00 sq.m.