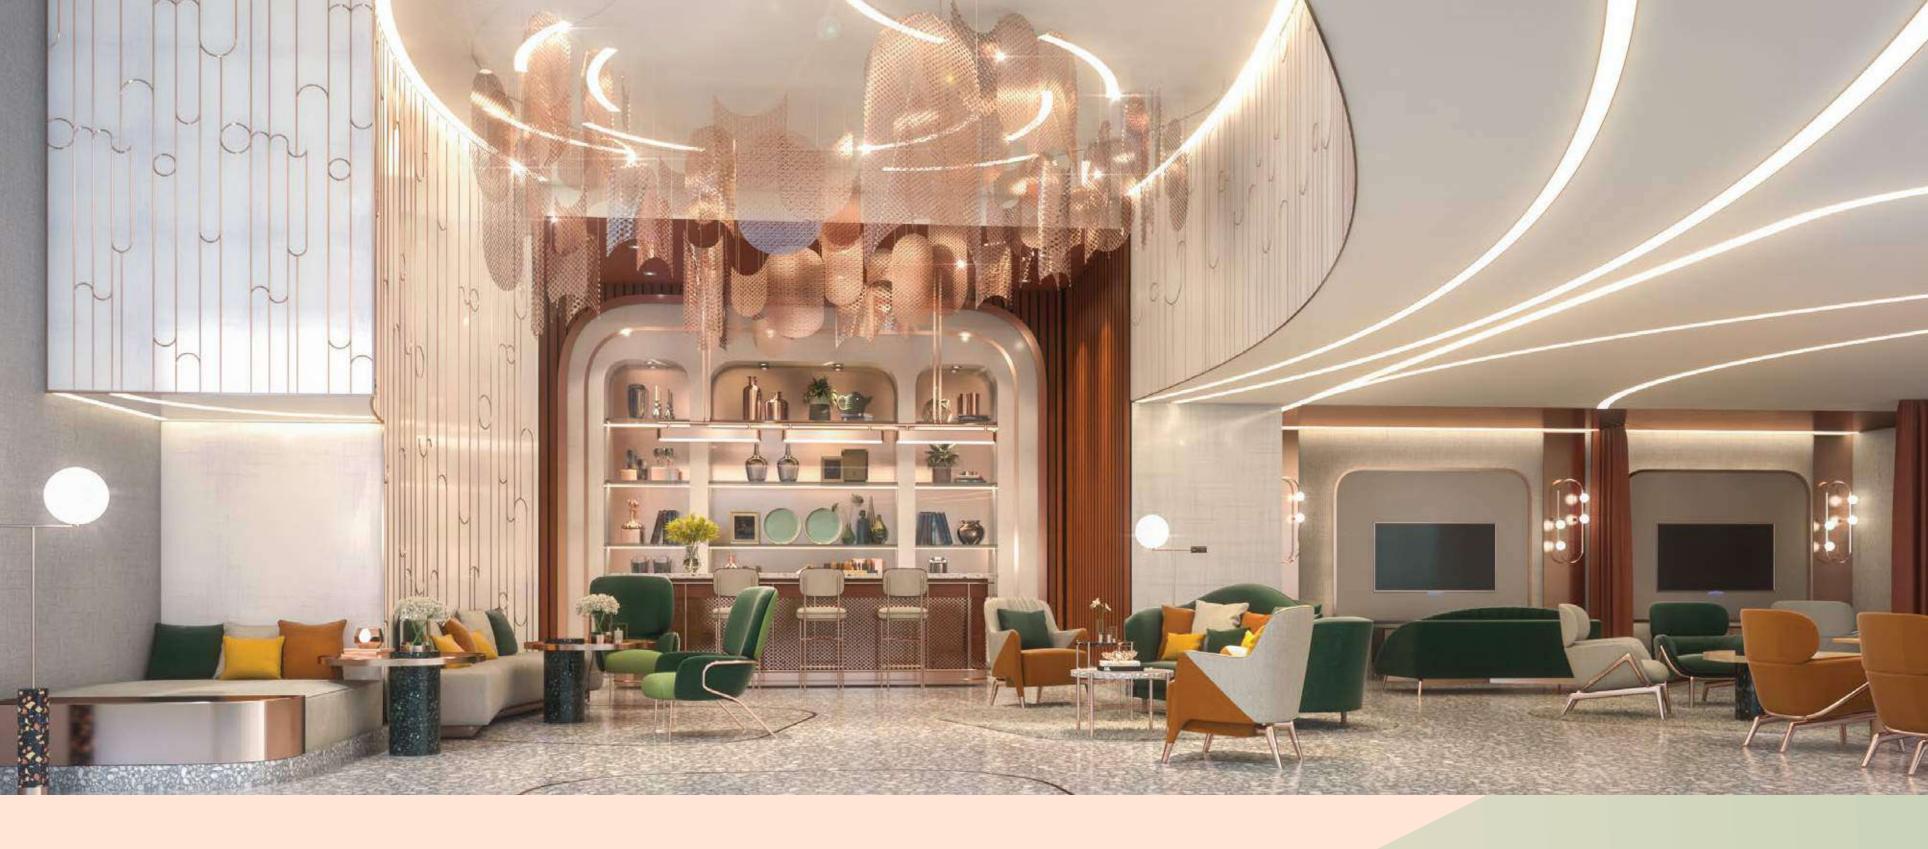

## **XT CLUB** SHARE MORE, CREATE MORE

THE XT CLUB AT XT PHAYATHAI, ONE OF THE CO-SHARING FACILITIES AT ALL XT CONDOMINIUMS\*, WILL ACT AS A CREATIVE PLAYGROUND TO EXPLORE YOUR IMAGINATION AND IGNITE YOUR INSPIRATION THROUGH WORK AND PLAY. YOU WILL FIND THE CO-WORKING SPACE DOWNSTAIRS, WHERE YOU CAN TAKE A BREAK WITH THE VR GAME, WII GAME AND BOARDGAMES, OR EVEN CONVERT THIS SPACE INTO A MINI EVENT AREA. THE UPPER LEVEL ALSO PROVIDES A MORE PRIVATE WORK-MODE AREA, WITH A VARIETY OF SEATING DESIGNED FOR SINGLE HOT DESKS, COUPLE SEATS AND GROUP SEATINGS, ALONG WITH MASSAGE CHAIRS WHERE YOU CAN TAKE A WELL-DESERVED BREAK.

### รวมกันได้มากกว่า ก็สร้างสรรค์เรื่องราวดีๆ ได้มากขึ้น

XT CLUB ที่เอ็กซ์ที พญาไท คือหนึ่งใน CO-SHARING FACILITIES ที่ลูกบ้านของทุกเอ็กซ์ที คอนโด สามารถมาใช้ได้\* ที่นี่เรียกได้ว่าเป็น CREATIVE PLAYGROUND เพราะเป็นพื้นที่ๆปล่อยความคิดสร้างสรรค์ทั้งทำงานและเล่นเกมได้ ชั้นล่างจะมีในส่วนของ CO-WORKING SPACE เป็นหลัก และยังมีทั้ง VR GAME, WII GAME และ BOARDGAME รวมไปถึงการปรับพื้นเพื่อจัดอีเว้นท์เล็กๆได้ ส่วนชั้นบน เป็นส่วนทำงานที่เป็นส่วนตัวมากขึ้น เปรียบเสมือน WORKING NODES ทั้งแบบนั่งทำงานคนเดียว ทำเป็นคู่ และห้องประชุมสำหรับงานกลุ่ม พร้อมโซนเก้าอี้นวด ที่รอให้คุณมาผ่อนคลายอีกด้วย