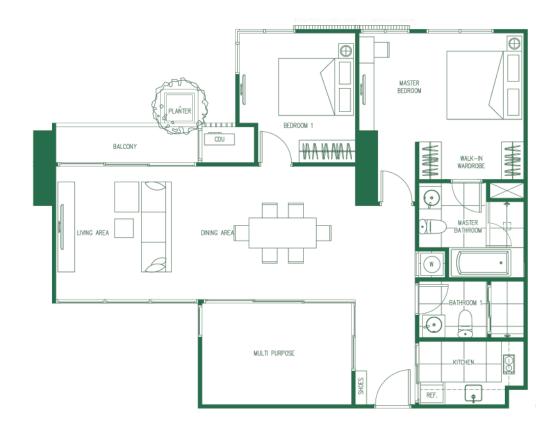

2C-M 82.50 sq.m.

8TH-36TH FLOOR PLAN

2D-1 85.25 sq.m.

2D-1M 85.25 sq.m.

2D-2 85.50 sq.m.

2D-2M 85.50 sq.m.

37TH-40TH FLOOR PLAN

37TH-40TH FLOOR PLAN

2F 100.75-101.00 sq.m.

2E-M 100.75-101.00 sq.m. MASTER CDU WWW WWW LIVING AREA DINING AREA Ģ

2F-M 100.75-101.00 sq.m.