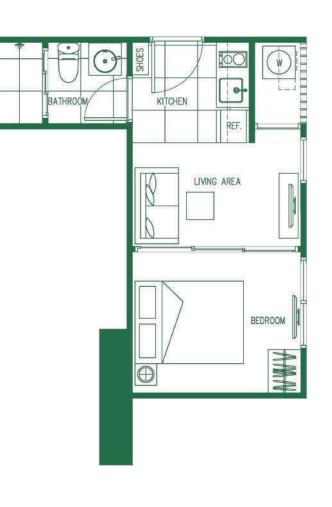

### **RESIDENTIAL UNIT TYPE**

### UNIT DETAILS

- 1 BEDROOM 1 BATHRO
- 1 BEDROOM 1 BATHRO 2 BEDROOMS 2 BATHF
- 2 BEDROOMS 2 BATHF

## 40.50 sq.m.

1D

**REMARK:** UNIT AREAS AND LAYOUTS MAY BE CHANGED AS DEEMED APPROPRIATE WITHOUT AFFECTING THE USE AND FUNCTION OF THE DWELLING.

**หมายเหตุ:** พื้นที่และแผนผังการจัดวางในแต่ละยูนิตอาจมีการเปลี่ยนแปลงตามความเหมาะสม โดยไม่กระทบต่อการใช้สอย