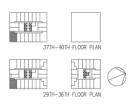

2C-M 82.50 sq.m.

8TH-36TH FLOOR PLAN

2D-1 85.25 sq.m.

2D-1M 85.25 sq.m.

2D-2 85.50 sq.m.

2D-2M 85.50 sq.m.

37TH-40TH FLOOR PLAN

37TH-40TH FLOOR PLAN