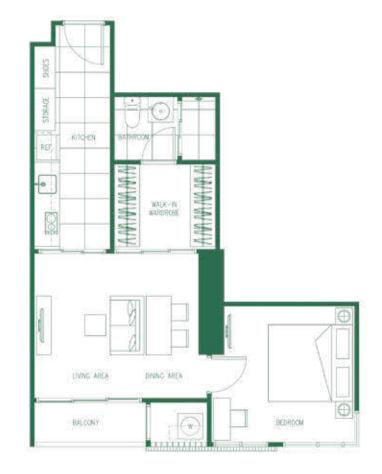

### UNIT DETAILS

- 1 BEDROOM 1 BATHRO
- 1 BEDROOM 1 BATHRO 2 BEDROOMS 2 BATHF
- 2 BEDROOMS 2 BATHF

## 40.50 sq.m.

1D

**REMARK:** UNIT AREAS AND LAYOUTS MAY BE CHANGED AS DEEMED APPROPRIATE WITHOUT AFFECTING THE USE AND FUNCTION OF THE DWELLING.

**หมายเหตุ:** พื้นที่และแผนผังการจัดวางในแต่ละยูนิตอาจมีการเปลี่ยนแปลงตามความเหมาะสม โดยไม่กระทบต่อการใช้สอย