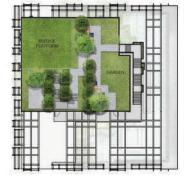

### **FRONT GARDEN**

AN INVITING NATURAL ENVIRONMENT GREETS YOU FROM THE MOMENT YOU FIRST ARRIVE WITH A FRONT FACING GARDEN DESIGNED TO INCORPORATE A RAISED LEVEL AND COLOURS THAT STIMULATE THE FEELING OF THE GROUND OPENING UP. THE AREA CAN BE USED AS A RELAXING CORNER FOR YOU TO SIT AND WAIT OR FOR WELCOMING GUESTS AS WELL AS A PLACE TO STRETCH OUT BEFORE GOING TO THE CONVENIENCE STORE OR XT CLUB AT THE FRONT OF THE DEVELOPMENT.

ชวนคุณมาสัมผัสธรรมชาติตั้งแต่วินาทีที่แรกที่มาถึง ด้วยสวนด้านหน้าที่ดีไซน์ด้วยการยกพื้นงื้น และใช้สีที่ให้ความรู้สึกเหมือน การเปิดออกของผืนดิน พร้อมฟังก์ชันของการเป็นจุดพักเพื่อนั่งรอ สามารถใช้เป็นพื้นที่ต้อนรับอันร่มรื่น และทอดยาวนำทางไปยังร้านสะดวกซื้อ และ XT CLUB ที่อยู่บริเวณด้านหน้าอาคาร

### LOBBY

INTEGRATING A TERRARIUM GARDEN CONCEPT THAT BRINGS THE GREAT OUTDOORS IN, THE LOBBY CONNECTS THE OUTDOOR LIBRARY WITH THE MEETING ROOM AND IS HIGHLIGHTED BY A PINK SCULPTURAL ART-PIECE REMINISCENT OF A "MAN-MADE BIRD'S NEST". ด้วยคอนเซ็ปท์ สวนเทอร์ราเรียม ที่นำภูมิทัศน์ภายนอกเข้ามาอยู่ภายใน เชื่อมต่อกับพื้นที่ส่วนล็อบบี้ ที่เชื่อมโยงไปยัง ห้องสมุดในสวน และห้องประชุม นอกจากนั้นยังมีประติมากรรมสีชมพูที่ดึงคอนเซปท์ MAN-MADE BIRD'S NEST มาเหมือนกัน

## GARDEN LIBRARY

AN AREA FOR YOU TO WORK IN THE MIDDLE OF A NATURAL ENVIRONMENT, WITHOUT BEING BOTHERED BY THE OUTSIDE ELEMENTS. ENJOY THE FEELING OF BEING SURROUNDED BY GREENERY IN A TRUE MERGER BETWEEN MAN AND NATURE.

> พื้นที่ๆออกแบบมาเพื่อการทำงานท่ามกลางธรรมชาติ โดยไม่มีปัญหางองสภาพอากาศด้านนอกมากวนใจ เหมือนเราถูกโอบล้อมด้วยพื้นที่สีเงียว เป็นการสอดผสาน ที่ถักทอธรรมชาติเง้าหามนุษย์อย่างแท้จริง