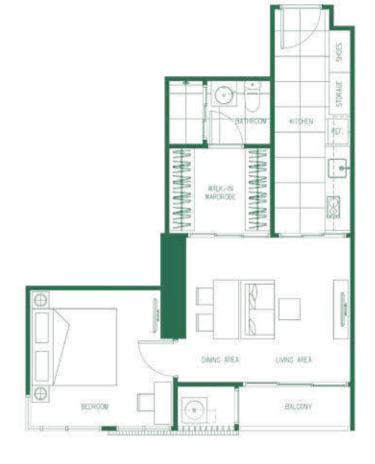

### **RESIDENTIAL UNIT TYPE**

### UNIT DETAILS

- 1 BEDROOM 1 BATHRO
- 1 BEDROOM 1 BATHRO 2 BEDROOMS 2 BATHF
- 2 BEDROOMS 2 BATHF

|        | UNIT AREA (SQ.M.) | TOTAL UNITS |
|--------|-------------------|-------------|
| NOOM   | 25.25 - 33.75     | 139         |
| NOOM   | 40.50 - 49.75     | 1124        |
| IROOMS | 61.00 - 74.75     | 42          |
| IROOMS | 82.25 - 101.00    | 130         |
|        |                   |             |