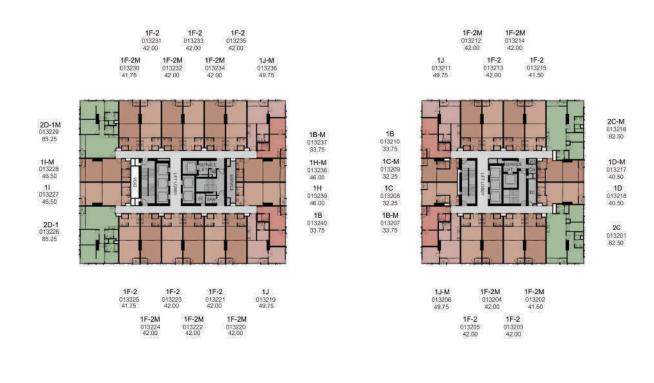

### **RESIDENTIAL UNIT TYPE**

### UNIT DETAILS

- 1 BEDROOM 1 BATHRO
- 1 BEDROOM 1 BATHRO 2 BEDROOMS 2 BATHF
- 2 BEDROOMS 2 BATHF

|        | UNIT AREA (SQ.M.) | TOTAL UNITS |
|--------|-------------------|-------------|
| NOOM   | 25.25 - 33.75     | 139         |
| NOOM   | 40.50 - 49.75     | 1124        |
| IROOMS | 61.00 - 74.75     | 42          |
| IROOMS | 82.25 - 101.00    | 130         |
|        |                   |             |