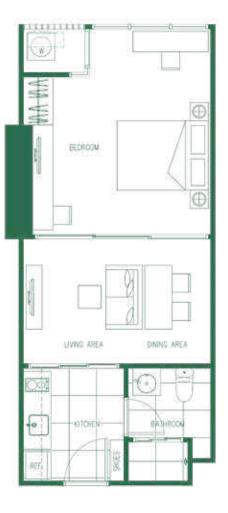

### UNIT DETAILS

- 1 BEDROOM 1 BATHRO
- 1 BEDROOM 1 BATHRO 2 BEDROOMS 2 BATHF
- 2 BEDROOMS 2 BATHF

2F 100.75-101.00 sq.m.

2E-M 100.75-101.00 sq.m. MASTER CDU WWW WWW LIVING AREA DINING AREA Ģ

2F-M 100.75-101.00 sq.m.