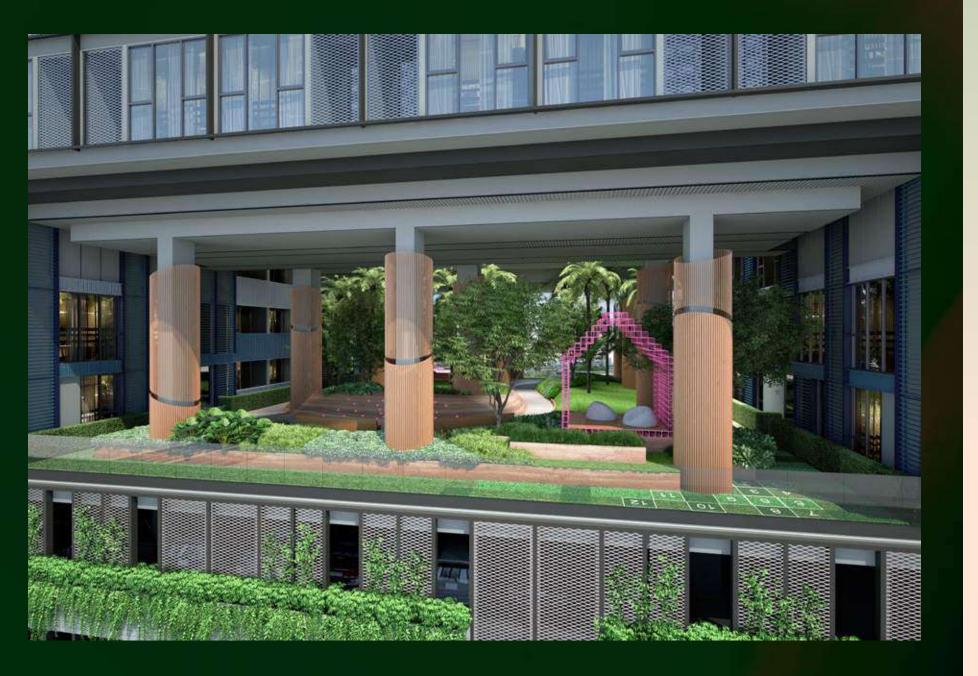

### DRAPED GARDEN

A MINIATURE GARDEN THAT FEELS LIKE A BIRD'S NEST IN THE MIDDLE OF A VALLEY, WITH A HANGING PAVILION WHERE YOU CAN TAKE A BREAK OR DO SOME READING.

สวนหย่อมเล็กๆ ที่เปรียบเสมือนรังนกที่แทรกอยู่ตามหุบเขา มี HANGING PAVILION สำหรับพักผ่อนหรืออ่านหนังสือได้