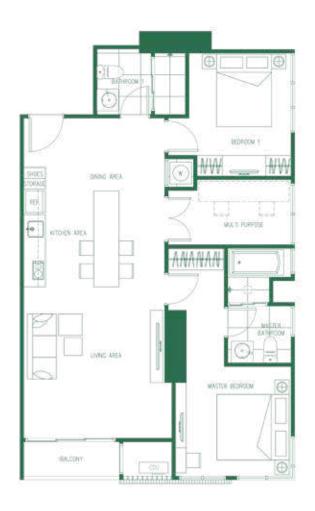

2C-M 82.50 sq.m.

8TH-36TH FLOOR PLAN

2D-1 85.25 sq.m.

2D-1M 85.25 sq.m.

2D-2 85.50 sq.m.

2D-2M 85.50 sq.m.

37TH-40TH FLOOR PLAN

37TH-40TH FLOOR PLAN

2F 100.75-101.00 sq.m.

2E-M 100.75-101.00 sq.m. MASTER CDU WWW WWW LIVING AREA DINING AREA Ģ

2F-M 100.75-101.00 sq.m.