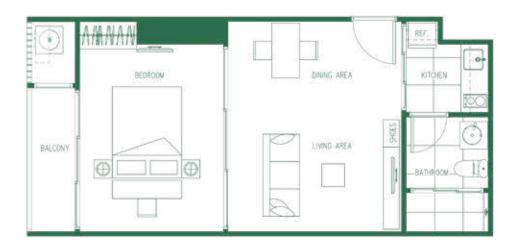

### UNIT DETAILS

- 1 BEDROOM 1 BATHRO
- 1 BEDROOM 1 BATHRO 2 BEDROOMS 2 BATHF
- 2 BEDROOMS 2 BATHF

1E 43.00 sq.m.

1**F**-1 41.50-42.00 sq.m.

| 010 (100) A.S |
|---------------|
|               |
|               |
|               |
|               |

1E-M 43.00 sq.m.

1**F-M** 41.50-42.00 sq.m.

|                  | 01× (100) /L. |
|------------------|---------------|
| 2010-010, 1985-1 |               |
|                  |               |
|                  |               |
|                  |               |

1**F-3** 42.00 sq.m.

1F-2M 41.50-42.00 sq.m.

1F-3M 42.00 sq.m.

1**F-**4 42.25 sq.m.

1F-4M 42.25 sq.m.

1G 46.25 sq.m.

1**G-M** 46.25 sq.m.

1H 45.75-46.00 sq.m.