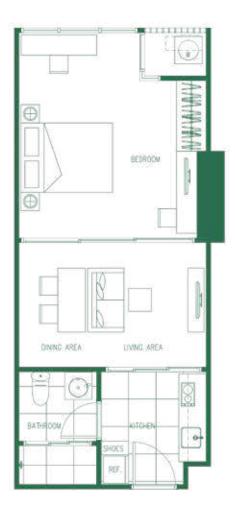

### **RESIDENTIAL UNIT TYPE**

### UNIT DETAILS

- 1 BEDROOM 1 BATHRO
- 1 BEDROOM 1 BATHRO 2 BEDROOMS 2 BATHF
- 2 BEDROOMS 2 BATHF

|        | UNIT AREA (SQ.M.) | TOTAL UNITS |
|--------|-------------------|-------------|
| NOOM   | 25.25 - 33.75     | 139         |
| NOOM   | 40.50 - 49.75     | 1124        |
| IROOMS | 61.00 - 74.75     | 42          |
| IROOMS | 82.25 - 101.00    | 130         |
|        |                   |             |