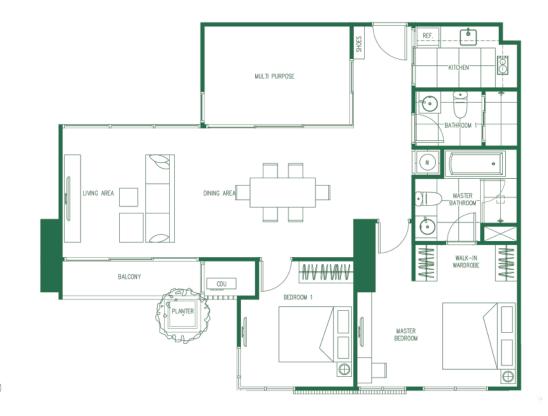

2C-M 82.50 sq.m.

8TH-36TH FLOOR PLAN

2D-1 85.25 sq.m.

2D-1M 85.25 sq.m.

2D-2 85.50 sq.m.

2D-2M 85.50 sq.m.

37TH-40TH FLOOR PLAN

37TH-40TH FLOOR PLAN

2F 100.75-101.00 sq.m.

2E-M 100.75-101.00 sq.m. MASTER CDU WWW WWW LIVING AREA DINING AREA Ģ

2F-M 100.75-101.00 sq.m.