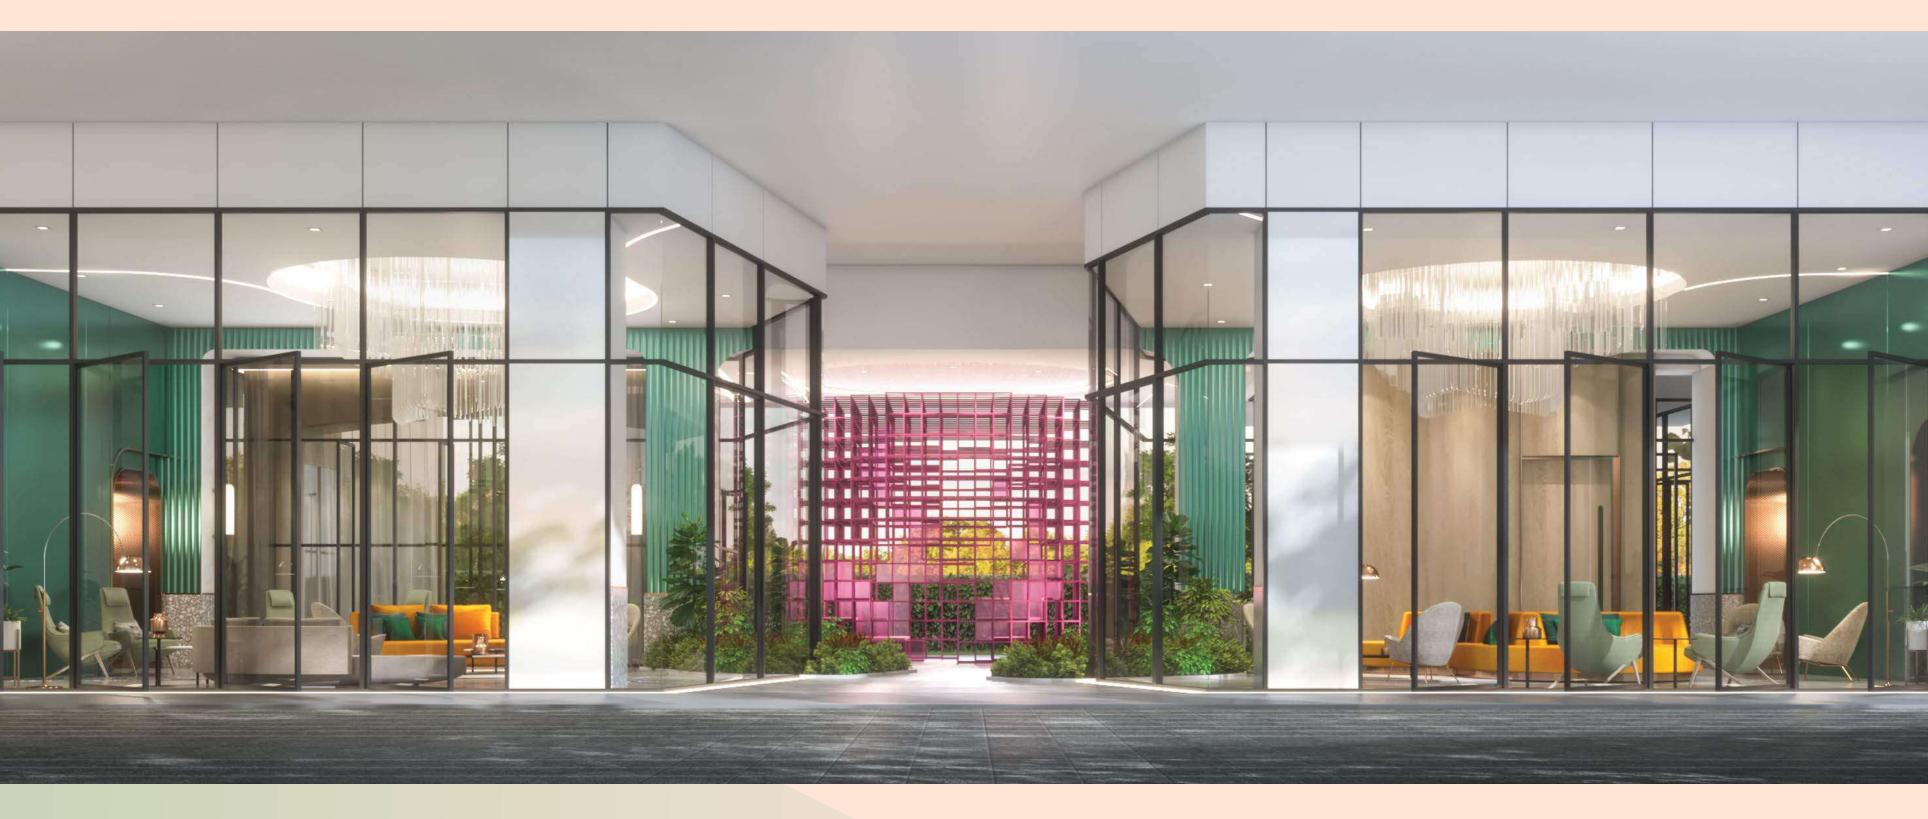

### LOBBY

INTEGRATING A TERRARIUM GARDEN CONCEPT THAT BRINGS THE GREAT OUTDOORS IN, THE LOBBY CONNECTS THE OUTDOOR LIBRARY WITH THE MEETING ROOM AND IS HIGHLIGHTED BY A PINK SCULPTURAL ART-PIECE REMINISCENT OF A "MAN-MADE BIRD'S NEST". ด้วยคอนเซ็ปท์ สวนเทอร์ราเรียม ที่นำภูมิทัศน์ภายนอกเข้ามาอยู่ภายใน เชื่อมต่อกับพื้นที่ส่วนล็อบบี้ ที่เชื่อมโยงไปยัง ห้องสมุดในสวน และห้องประชุม นอกจากนั้นยังมีประติมากรรมสีชมพูที่ดึงคอนเซปท์ MAN-MADE BIRD'S NEST มาเหมือนกัน