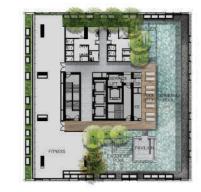

 GARDEN AND OUTDOOR RECREATION AREA AT GROUND FLOOR, 8TH, 11TH, 16TH, 28TH FLOOR AND ROOFTOP

• SWIMMING POOL WITH JACUZZI, KIDS POOL AND UNDERWATER EXERCISE EQUIPMENT

 CO-LIVING AREA WITH THEATRE ROOM • WIRELESS INTERNET AVAILABLE AT LOBBY AREA, SWIMMING POOL AREA, EXERCISE ROOM, LIBRARY ROOM, MEETING ROOM AND RECREATION AREA ELECTRIC VEHICLE CHARGING STATION