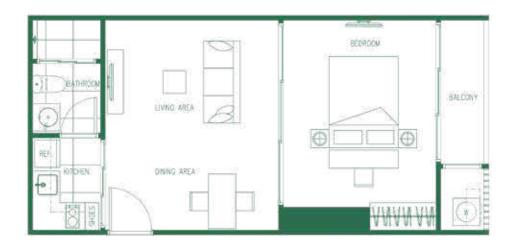

2C-M 82.50 sq.m.

8TH-36TH FLOOR PLAN

2D-1 85.25 sq.m.

2D-1M 85.25 sq.m.

2D-2 85.50 sq.m.

2D-2M 85.50 sq.m.

37TH-40TH FLOOR PLAN

37TH-40TH FLOOR PLAN

2F 100.75-101.00 sq.m.

2E-M 100.75-101.00 sq.m. MASTER CDU WWW WWW LIVING AREA DINING AREA Ģ

2F-M 100.75-101.00 sq.m.