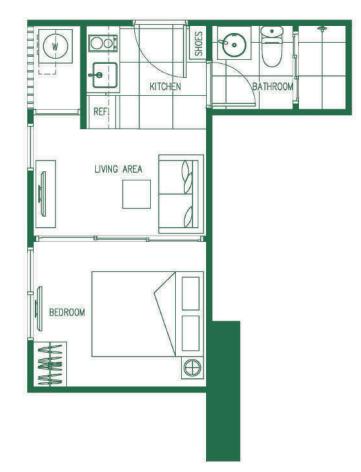

### **RESIDENTIAL UNIT TYPE**

### UNIT DETAILS

- 1 BEDROOM 1 BATHRO
- 1 BEDROOM 1 BATHRO 2 BEDROOMS 2 BATHF
- 2 BEDROOMS 2 BATHF