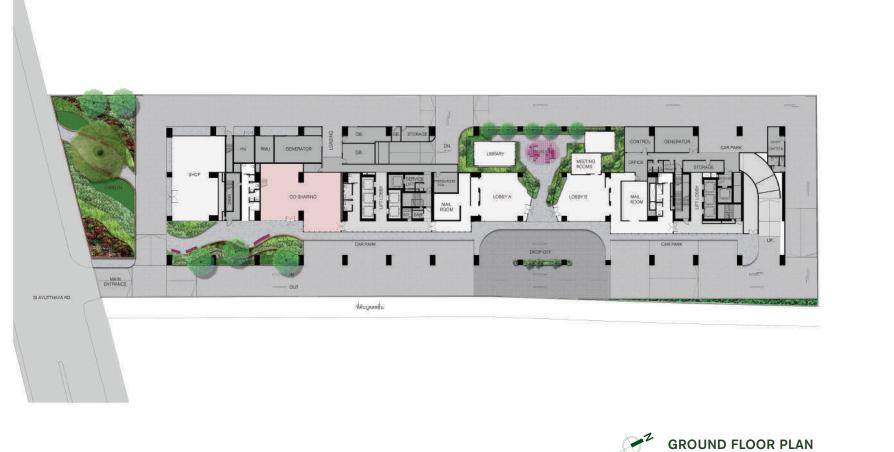

### OTHERS

- 24-HOUR SECURITY BY GUARD SERVICE
- 24-HOUR CCTV
- SHUTTLE SERVICE

REMARK

| : | SRI AYUTTAYA ROAD, BANGKOK |
|---|----------------------------|
| : | APPROXIMATELY 3 RAI        |
| : |                            |
|   |                            |
| : | 1,435 UNITS                |
| : | 1 UNIT                     |
| : | 1,436 UNITS                |