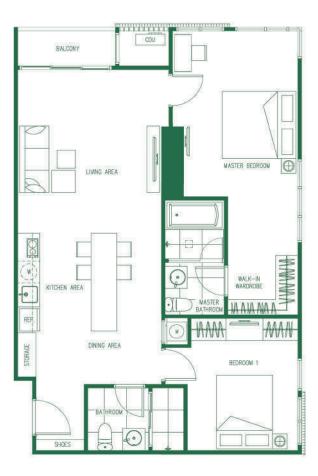

2C-M 82.50 sq.m.

8TH-36TH FLOOR PLAN

2D-1 85.25 sq.m.

2D-1M 85.25 sq.m.

2D-2 85.50 sq.m.

2D-2M 85.50 sq.m.

37TH-40TH FLOOR PLAN

37TH-40TH FLOOR PLAN

2F 100.75-101.00 sq.m.

2E-M 100.75-101.00 sq.m. MASTER CDU WWW WWW LIVING AREA DINING AREA Ģ

2F-M 100.75-101.00 sq.m.