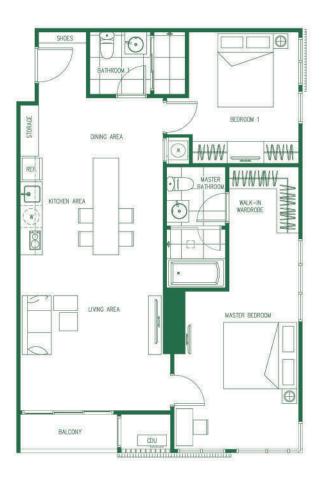

2C-M 82.50 sq.m.

8TH-36TH FLOOR PLAN

2D-1 85.25 sq.m.

2D-1M 85.25 sq.m.

2D-2 85.50 sq.m.

2D-2M 85.50 sq.m.

37TH-40TH FLOOR PLAN

37TH-40TH FLOOR PLAN

2F 100.75-101.00 sq.m.

2E-M 100.75-101.00 sq.m. MASTER CDU WWW WWW LIVING AREA DINING AREA Ģ

2F-M 100.75-101.00 sq.m.