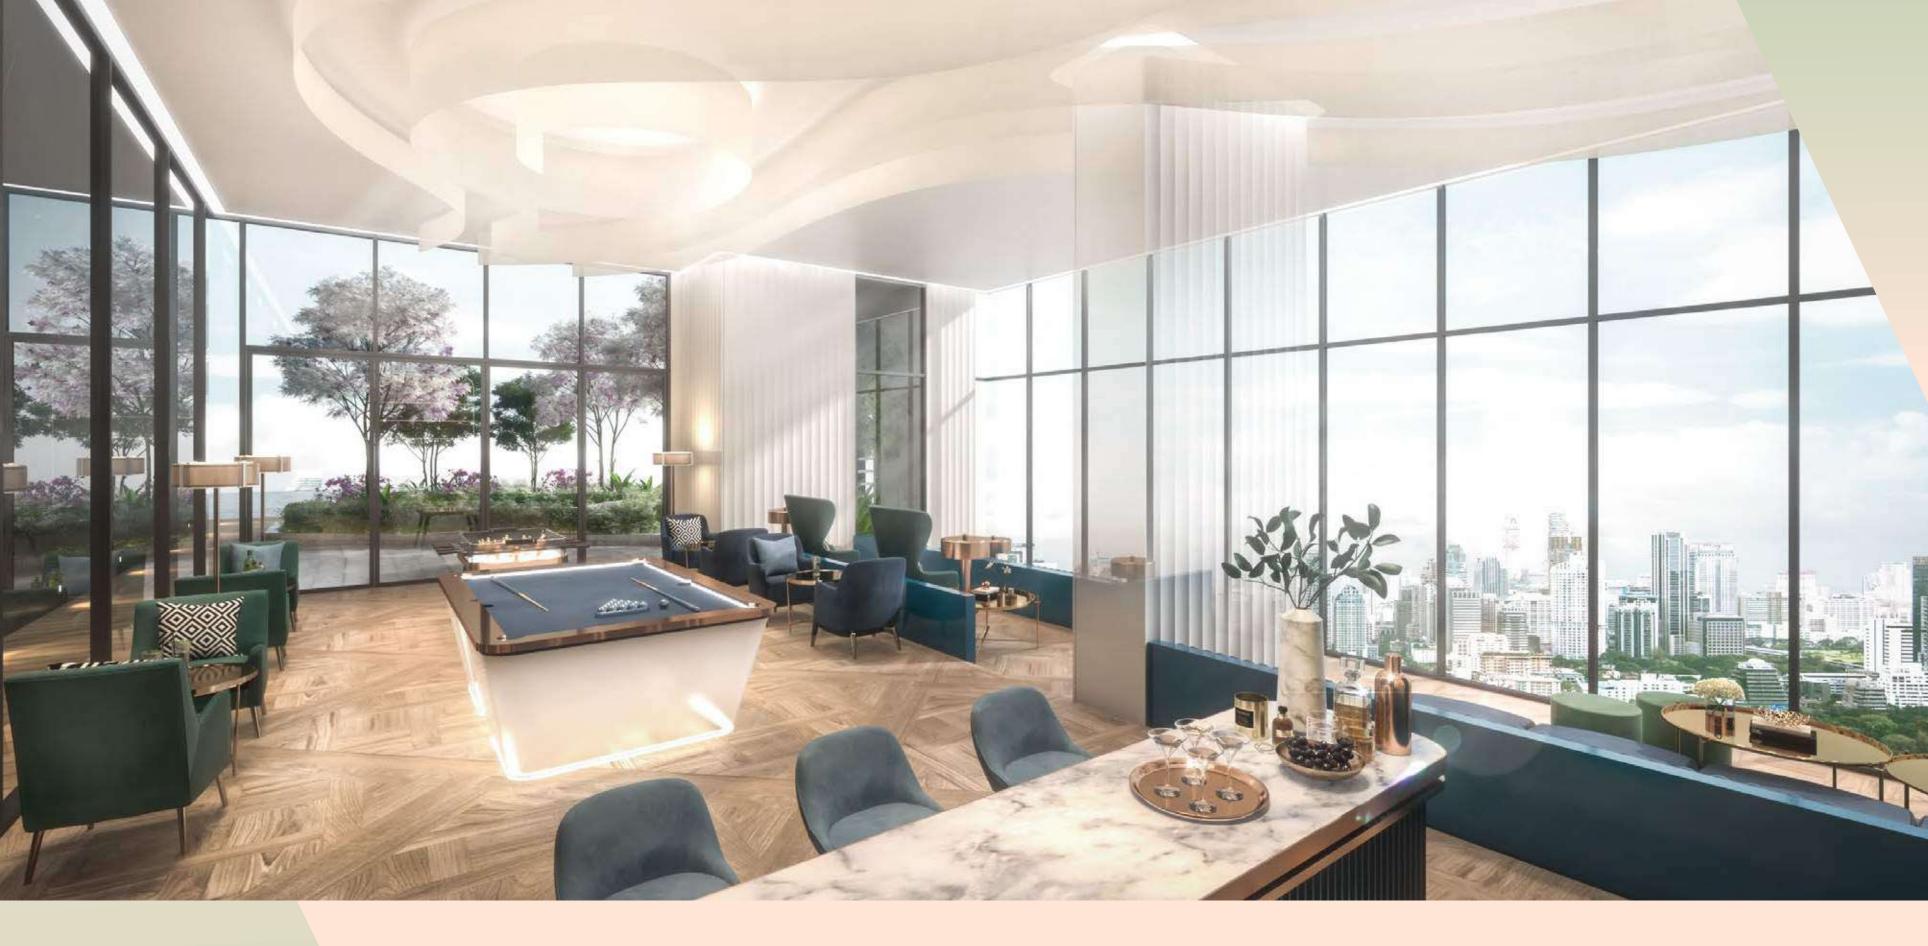

### SUPER LIVING ROOM

MAKE THE MOST OF YOUR PRECIOUS FREE TIME WITH A VARIETY OF ACTIVITIES IN THE SUPER LIVING ROOM, WHETHER YOU FEEL LIKE PLAYING ON THE POOL TABLE OR SOCCER TABLE, CHECKING OUT THE SECRET THEATRE BEHIND THE BAR OR JUST CHILLING OUT ON THE SUNKEN SEATS ENJOYING THE VIEW. THIS WILL BE YOUR GO-TO PLACE TO BRING YOUR FRIENDS, SPEND QUALITY ALONE TIME OR GET TO KNOW YOUR NEIGHBOURS.

ใช้เวลาว่างของคุณไปกับกิจกรรมอันหลากหลายในห้องรับแขกส่วนกลางขนาดใหญ่ สนุกไปกับ POOL TABLE และ SOCCER TABLE หรือดูหนังที่ SECRET THEATRE ที่ซ่อนอยู่ด้านหลังของบาร์ พร้อม SUNKEN SEATS ที่สามารถนั่งชิลในวันสบายๆ เหมาะแก่การนัดเพื่อนมาสังสรรค์นั่งเล่น หรือจะมาคนเดียวแล้วพบกับเพื่อนบ้านต่างชั้นต่างอาคารก็สนุกไปด้วยกันได้ที่ห้องนิ่งเล่นรวมแห่งนี้