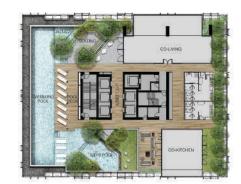

### **ENERGETIC POOL LAB**

BRIGHTEN UP YOUR LIFE AND DELIGHT IN THE REFRESHING SWIMMING POOL ON FLOOR 37 OF BUILDING B. MEASURING 25-METRES IN LENGTH, THE HALF OLYMPIC POOL IS FILLED WITH GREAT ACTIVITIES AND FEATURES WE HAVE CREATED FOR YOU TO ENJOY SUCH AS WATER EXERCISE, POOL LOUNGE AND A DECK FOR SUNBATHING. IF YOU DON'T REALLY LIKE BEING IN THE SUNSHINE WE HAVE COVERED PART OF THE AREA WITH A CANOPY, SO YOU CAN TAKE PLAY IN THE POOL AT ANY TIME OF DAY WITHOUT HAVING TO WORRY ABOUT DAMAGING YOUR SKIN.

เติมความสดใสและปลุกพลังอันสดชื่นไปกับสระว่ายน้ำบนชั้น 37 บนอาคาร B สระความยาว 25 เมตร (HALF OLYMPIC) ที่มีความพิเศษอยู่ตรงกิจกรรมที่เราเตรียมไว้ ไม่ว่าจะเป็น WATER EXERCISE, POOL LOUNGE และ DECK อาบแดด ส่วนคนกลัวแดด เราก็มีหลังคาด้านบนที่ช่วยให้ร่มเงา ทำให้เล่นน้ำได้ทั้งวัน ไม่ต้องกังวลเรื่องผิวเสียอีกต่อไป

### **CO-KITCHEN**

AIMED AT THOSE WHO LOVE TO COOK, THE CO-KITCHEN IS READY FOR YOU TO TRY CREATING DISHES THAT TRULY SHOW OFF YOUR CULINARY SKILLS AND FIRMLY PLACE YOU AS THE CHEF OF YOUR GROUP. FULLY EQUIPPED WITH ALL THE TOOLS YOU MAY NEED TO CREATE THE MOST DELECTABLE DISHES, INCLUDING AN OVEN AND OVERSIZED REFRIGERATOR, YOU CAN EVEN SERVE THE CUISINE ON THE LONG TABLE WE HAVE PREPARED ESPECIALLY FOR PARTIES. WHETHER YOU WOULD LIKE TO COOK JUST FOR YOURSELF OR MAKE A PROPER BUSINESS OUT OF IT, YOU CAN USE THESE FACILITIES TO YOUR HEART'S CONTENT. THERE IS EVEN AN OUTDOOR DINING LAWN FOR YOU TO ENJOY OPEN-AIR DINING IN A GORGEOUS ENVIRONMENT AS THE SUN SETS EACH NIGHT.

เอาใจคนรักการทำอาหารกับ CO-KITCHEN สามารถรังสรรอาหารแสดงฝีมือได้เสมือนเซฟประจำแกงค์ มีอุปกรณ์ครบครันสำหรับทำอาหาร ทั้งที่อบ เตา ตู้เย็นงนาดใหญ่ และ LONG TABLE สำหรับจัดปาร์ตี้ได้ ไม่ว่าจะทำกินเองหรือทำงายจริงจังเป็นธุรกิจก็มาใช้ครัวดีๆ ที่นี่ได้ไม่จำกัด และยังมีบริเวณ OUTDOOR DINING LAWN ที่ทุคนสามารถมานั่งรับประทานอาหารท่ามกลางบรรยากาศดีๆ ยามค่ำคืน

 GARDEN AND OUTDOOR RECREATION AREA AT GROUND FLOOR, 8TH, 11TH, 16TH, 28TH FLOOR AND ROOFTOP

• SWIMMING POOL WITH JACUZZI, KIDS POOL AND UNDERWATER EXERCISE EQUIPMENT

 CO-LIVING AREA WITH THEATRE ROOM • WIRELESS INTERNET AVAILABLE AT LOBBY AREA, SWIMMING POOL AREA, EXERCISE ROOM, LIBRARY ROOM, MEETING ROOM AND RECREATION AREA ELECTRIC VEHICLE CHARGING STATION