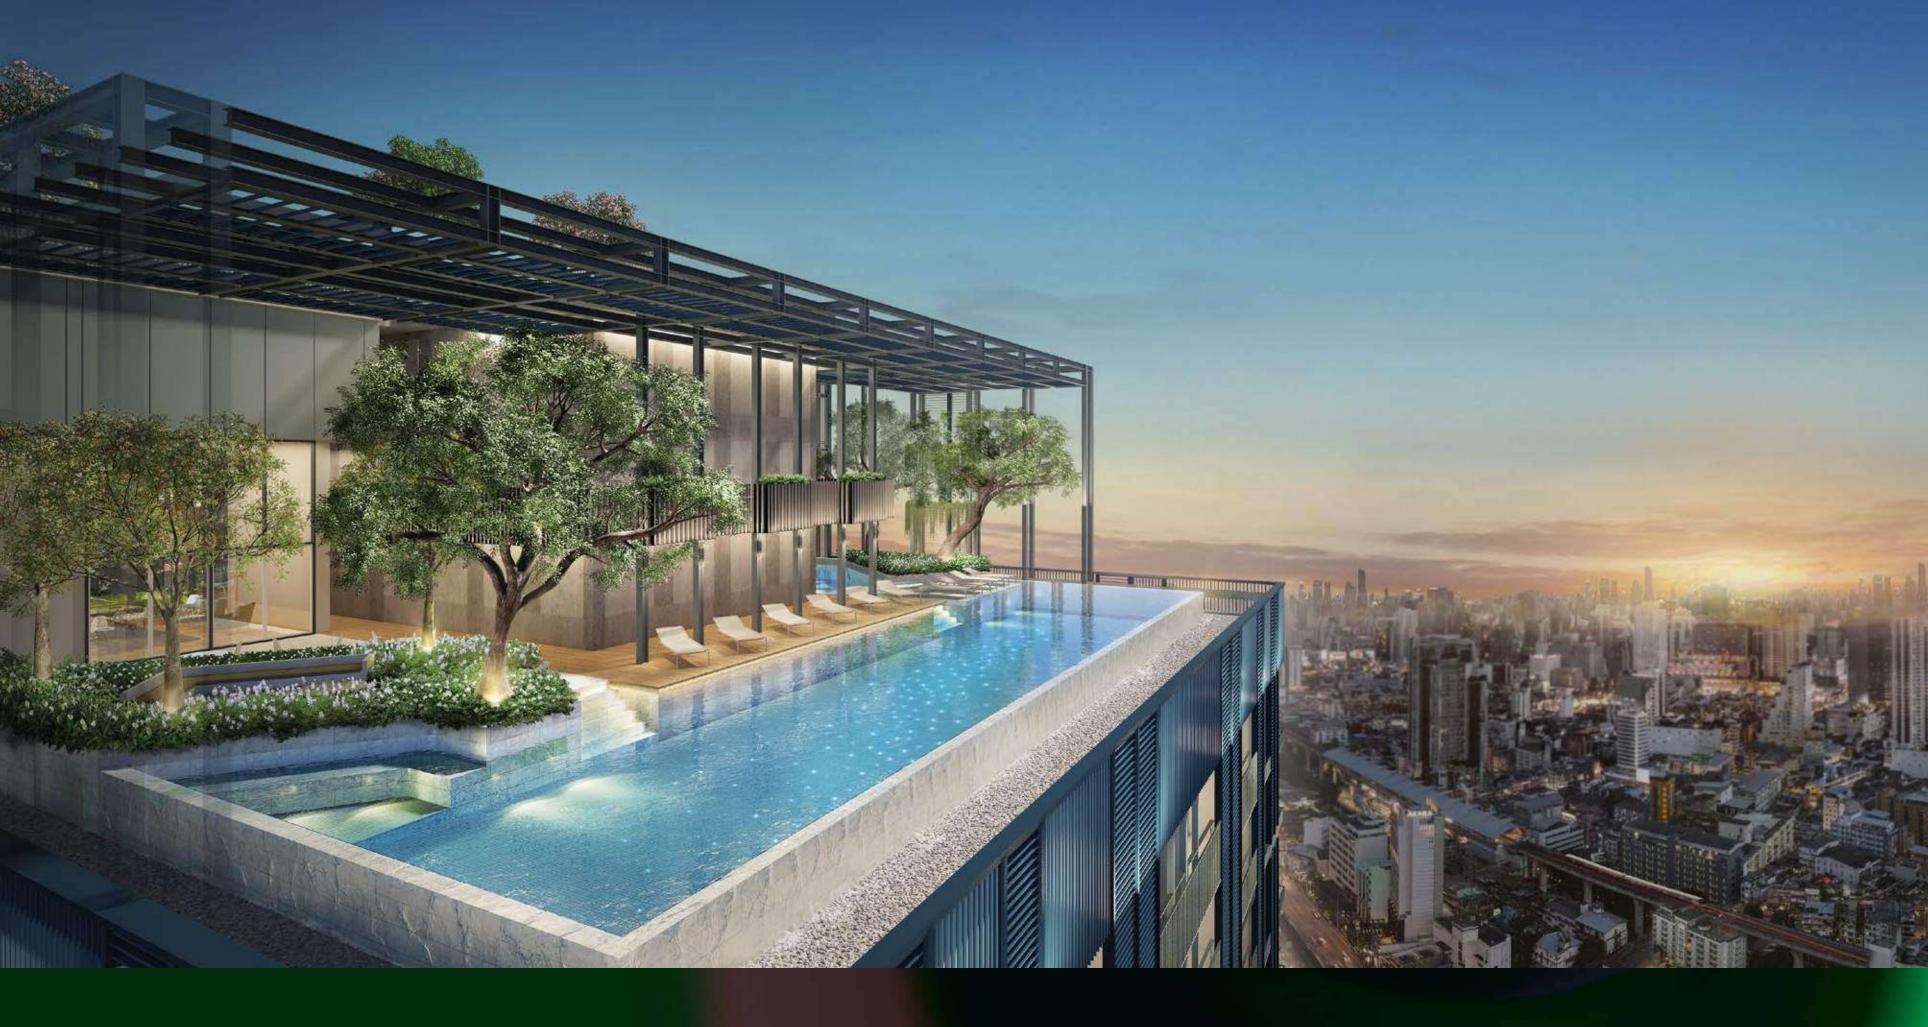

## SKY LAB POOL

THE POOL LOCATED AT THE HIGHEST POINT OF THE BUILDING IS PERFECT FOR ANYONE WISHING TO RELAX THROUGH WATER MASSAGE OR SKIN WATER, AS WELL AS PROVIDING A CHILDREN'S POOL AREA. THE POOL IS ESPECIALLY SUITED FOR FAMILIES TO SPEND TIME TOGETHER AND CAN BE USED ALL DAY OR NIGHT, DECORATED WITH FIBRE OPTIC LIGHTS TO GIVE YOU THE FEELING OF FLOATING AMONG THE STARS. สระที่อยู่ชั้นสูงสุดของโครงการ เป็นพื้นที่ๆเหมาะสำหรับใครที่ต้องการพักผ่อนหย่อนใจ ด้วย WATER MASSAGE, SKIN WATER และยังมีสระเด็กอีกดวย ซึ่งสระฝั่งนี้จะเหมาะกับการใช้เวลาว่างอยู่กับครอบครัว สามารถเล่นน้ำได้ทั้งวินทั้งคืน ซึ่งพื้นสระยังประดับไปด้วยไฟ FIBRE OPTIC ที่จะให้ความรู้สึกเหมือนได้ว่ายน้ำอยู่ท่ามกลางหมู่ดาว

### COMFORT AND CONVENIENCE, ALL ROLLED INTO ONE

BE PREPARED TO STIMULATE YOUR SENSES IN EVERY WAY, WITH OVER 4,500 SQUARE METRES OF FACILITIES. WHETHER YOU SEEK A LITTLE PRIVACY OR NEED SOME COMPANY, THERE IS AN AREA TO SUIT ALL YOUR MOODS. YOU ARE SURROUNDED BY LUSH GREEN LANDSCAPE FROM THE MOMENT YOU ENTER THE PROPERTY, ALONG WITH A GARDEN LIBRARY AND MEETING ROOMS, TREE TRUNK SANCTUARY, FOREST CANOPY, LOOKOUT POINT AND ROOFTOP GARDENS, ALONG WITH VIBRANT INTERACTIVE ZONES INCLUDING THE XT CLUB, INTERACTIVE FITNESS, SUPER LIVING ROOM, CO-KITCHEN AND NOT ONE BUT TWO SWIMMING POOLS.

## เมื่อสิ่งปลูกสร้างและธรรมชาติบรรจบเข้าหากัน

ชีวิตสะดวกครบกลางเมืองที่รวมไว้ให้คุณในที่เดียว ปลุกความสนุกให้กับทุกมิติงองการอยู่อาศัย กับสิ่งอำนวยความสะดวกที่มากกว่า 4,500 ตารางเมตร ไม่ว่าจะต้องการความเป็นส่วนตัว หรือชอบพื้นที่คึกคักพร้อมสังสรรค์ ก็มีพื้นที่ส่วนกลางที่สามารถตอบรับอารมณ์งองคุณได้ทุกเวลา ลายล้อมและเต็มเปี่ยมไปด้วยความเงียวงองภูมิทัศน์ มีทั้งสวนด้านหน้าโครงการ ห้องสมุดและห้องประชุมในสวน ลานกิจกรรม สวนลอยฟ้า จุดชมวิว หรือ สวนบนดาดฟ้า ในขณะเดียวกันก็ปรับความแอคทีฟขึ้นมาได้ด้วย เอ็กซ์ทีคลับ อินเทอร์แอ็คทีฟฟิตเนส ห้องรับแงกส่วนกลาง ครัวส่วนกลาง และสระว่ายน้ำ ที่มีถึง 2 สระ