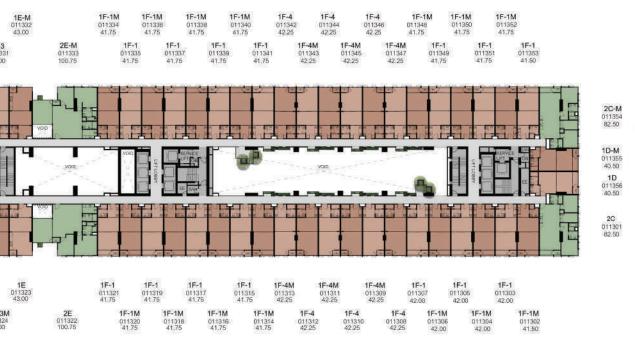

20<sup>TH</sup>, 24<sup>TH</sup> FLOOR PLAN

**REMARK :** THE LAYOUT AND SIZE OF THE COMMON AREAS IDENTIFIED HEREIN AND IN OTHER SALES RELATED DOCUMENTS MAY VARY AS DEEMED APPROPRIATE , WITHOUT COM PROMISING THE OVERALL FUNCTION AND USE

28<sup>TH</sup> FLOOR PLAN

29<sup>TH</sup>, 30<sup>TH</sup>, 31<sup>ST</sup>, 33<sup>RD</sup>, 34<sup>TH</sup>, 35<sup>TH</sup> FLOOR PLAN

32<sup>ND</sup>, 36<sup>TH</sup> FLOOR PLAN

**REMARK :** THE LAYOUT AND SIZE OF THE COMMON AREAS IDENTIFIED HEREIN AND IN OTHER SALES RELATED DOCUMENTS MAY VARY AS DEEMED APPROPRIATE , WITHOUT COM PROMISING THE OVERALL FUNCTION AND USE