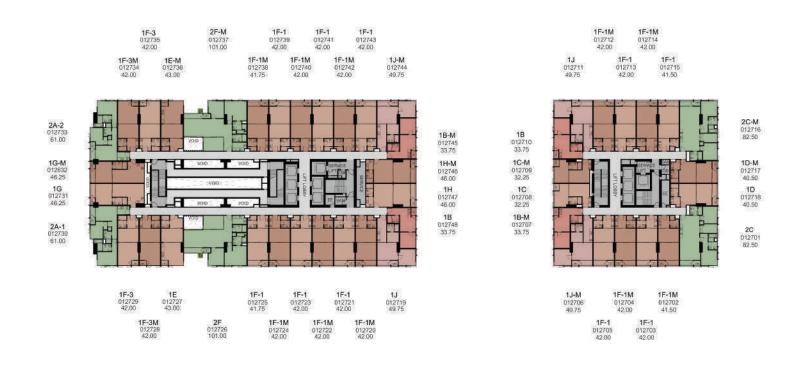

28<sup>TH</sup> FLOOR PLAN

29<sup>TH</sup>, 30<sup>TH</sup>, 31<sup>ST</sup>, 33<sup>RD</sup>, 34<sup>TH</sup>, 35<sup>TH</sup> FLOOR PLAN

32<sup>ND</sup>, 36<sup>TH</sup> FLOOR PLAN

**REMARK :** THE LAYOUT AND SIZE OF THE COMMON AREAS IDENTIFIED HEREIN AND IN OTHER SALES RELATED DOCUMENTS MAY VARY AS DEEMED APPROPRIATE , WITHOUT COM PROMISING THE OVERALL FUNCTION AND USE

38<sup>TH</sup> FLOOR PLAN

39<sup>TH</sup> FLOOR PLAN

**REMARK :** THE LAYOUT AND SIZE OF THE COMMON AREAS IDENTIFIED HEREIN AND IN OTHER SALES RELATED DOCUMENTS MAY VARY AS DEEMED APPROPRIATE , WITHOUT COM PROMISING THE OVERALL FUNCTION AND USE