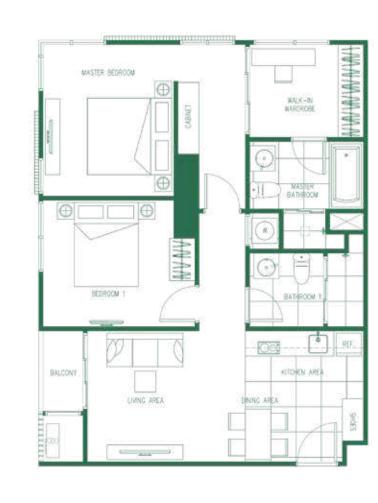

2C-M 82.50 sq.m.

8TH-36TH FLOOR PLAN

2D-1 85.25 sq.m.

2D-1M 85.25 sq.m.

2D-2 85.50 sq.m.

2D-2M 85.50 sq.m.

37TH-40TH FLOOR PLAN

37TH-40TH FLOOR PLAN

2F 100.75-101.00 sq.m.

2E-M 100.75-101.00 sq.m. MASTER CDU WWW WWW LIVING AREA DINING AREA Ģ

2F-M 100.75-101.00 sq.m.