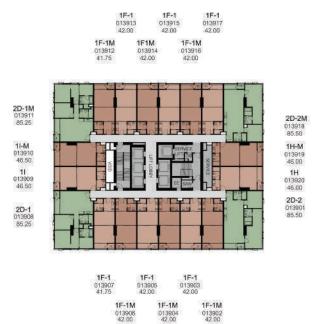

28<sup>TH</sup> FLOOR PLAN

29<sup>TH</sup>, 30<sup>TH</sup>, 31<sup>ST</sup>, 33<sup>RD</sup>, 34<sup>TH</sup>, 35<sup>TH</sup> FLOOR PLAN

32<sup>ND</sup>, 36<sup>TH</sup> FLOOR PLAN

**REMARK :** THE LAYOUT AND SIZE OF THE COMMON AREAS IDENTIFIED HEREIN AND IN OTHER SALES RELATED DOCUMENTS MAY VARY AS DEEMED APPROPRIATE , WITHOUT COM PROMISING THE OVERALL FUNCTION AND USE

2C-M 82.50 sq.m.

8TH-36TH FLOOR PLAN

2D-1 85.25 sq.m.

2D-1M 85.25 sq.m.

2D-2 85.50 sq.m.

2D-2M 85.50 sq.m.

37TH-40TH FLOOR PLAN

37TH-40TH FLOOR PLAN