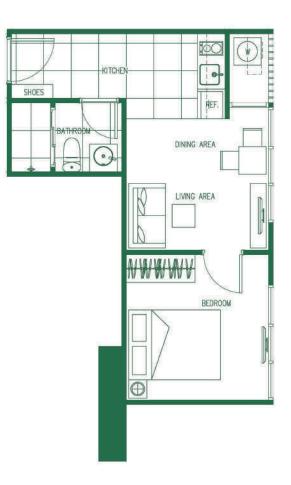

### **RESIDENTIAL UNIT TYPE**

### UNIT DETAILS

- 1 BEDROOM 1 BATHRO
- 1 BEDROOM 1 BATHRO 2 BEDROOMS 2 BATHF
- 2 BEDROOMS 2 BATHF

|        | UNIT AREA (SQ.M.) | TOTAL UNITS |
|--------|-------------------|-------------|
| NOOM   | 25.25 - 33.75     | 139         |
| NOOM   | 40.50 - 49.75     | 1124        |
| IROOMS | 61.00 - 74.75     | 42          |
| IROOMS | 82.25 - 101.00    | 130         |
|        |                   |             |