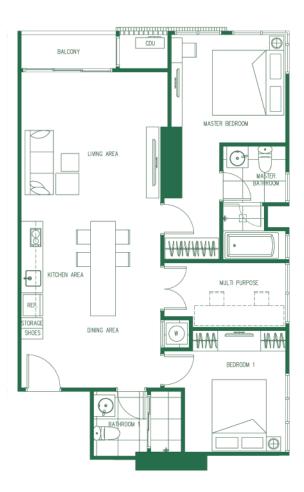

2C-M 82.50 sq.m.

8TH-36TH FLOOR PLAN

2D-1 85.25 sq.m.

2D-1M 85.25 sq.m.

2D-2 85.50 sq.m.

2D-2M 85.50 sq.m.

37TH-40TH FLOOR PLAN

37TH-40TH FLOOR PLAN

2F 100.75-101.00 sq.m.

2E-M 100.75-101.00 sq.m. MASTER CDU WWW WWW LIVING AREA DINING AREA Ģ

2F-M 100.75-101.00 sq.m.