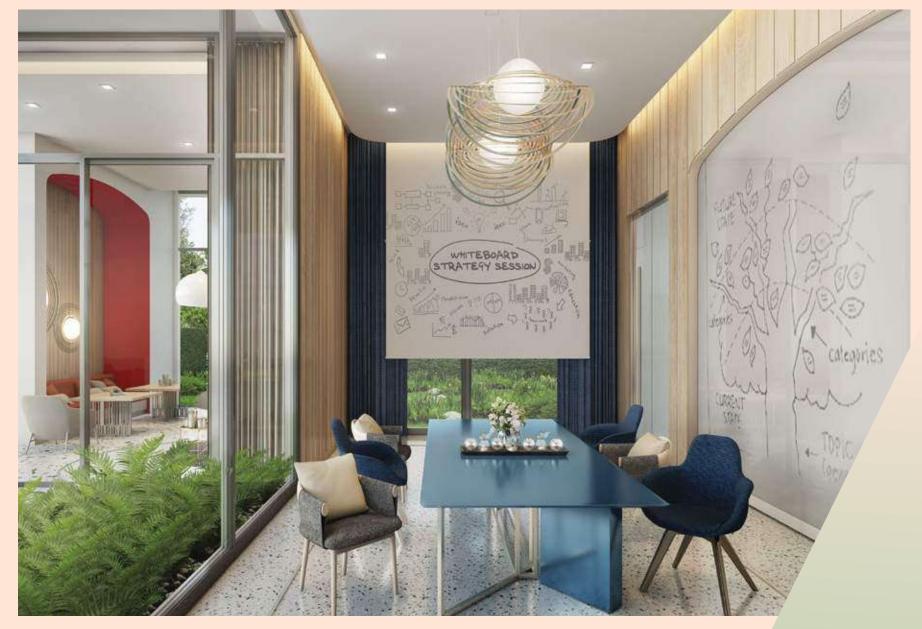

## GARDEN LIBRARY

AN AREA FOR YOU TO WORK IN THE MIDDLE OF A NATURAL ENVIRONMENT, WITHOUT BEING BOTHERED BY THE OUTSIDE ELEMENTS. ENJOY THE FEELING OF BEING SURROUNDED BY GREENERY IN A TRUE MERGER BETWEEN MAN AND NATURE.

> พื้นที่ๆออกแบบมาเพื่อการทำงานท่ามกลางธรรมชาติ โดยไม่มีปัญหางองสภาพอากาศด้านนอกมากวนใจ เหมือนเราถูกโอบล้อมด้วยพื้นที่สีเงียว เป็นการสอดผสาน ที่ถักทอธรรมชาติเง้าหามนุษย์อย่างแท้จริง

ENERGISE THE WAY YOU WORK WITH A GARDEN-SIDE MEETING ROOM DESIGNED WITH VERTICAL LINES THAT CONNECT THE WAY YOU THINK AND INCREASE YOUR ABILITY TO DEVELOP, COMPLEMENTED BY CONTRASTING COLOURS BETWEEN THE TWO ROOMS TO STIMULATE YOUR CREATIVITY.

> เพื่อเพิ่มพลังในการทำงาน ห้องประชุมติดสวนนี้ถูกออกแบบด้วเส้นสายแนวตั้ง เป็นเส้นสายที่สื่อถึง เรียนรู้เพื่อเพิ่มพูน และการใช้โทนสีที่contrastกันของสองห้อง เพื่อกระตุ้นความคิดสร้างสรรค์