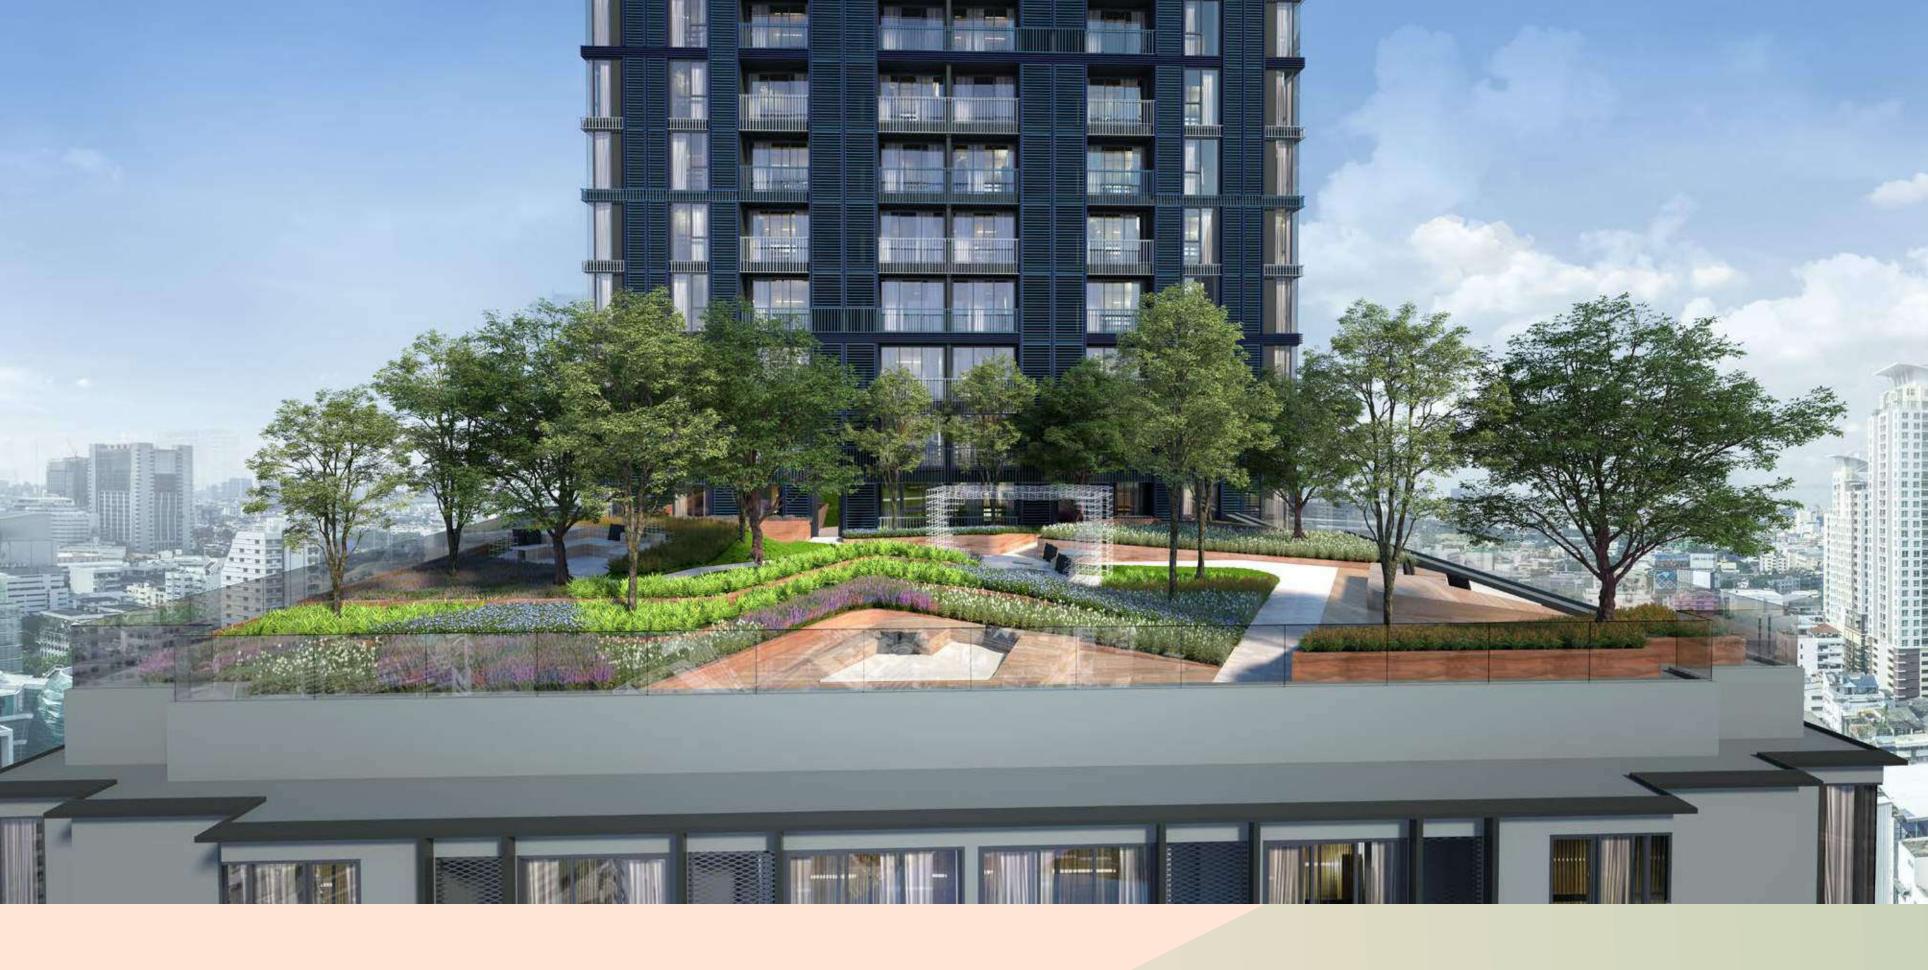

### LOOKOUT POINT

EXPAND YOUR PERSPECTIVE OF THE CITY WITH A VANTAGE POINT AFFORDING 180 DEGREE VIEWS, INSPIRED BY MAGNIFICENT CLIFFS TOWERING UP HIGH.

> เปิดมุมมองใจกลางเมืองด้วยจุดชมวิว 180 องศา ที่มีแรงบันดาลใจจากหน้าผาอันสูงสง่า