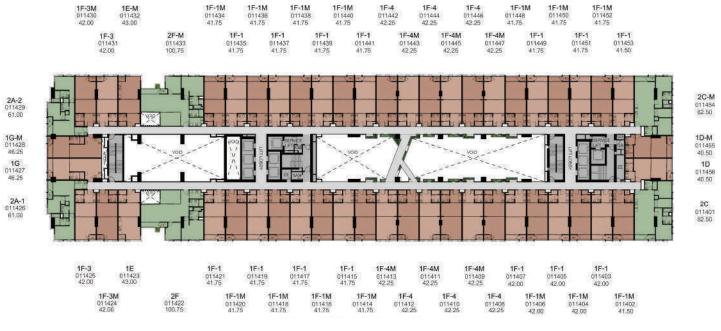

<sup>2</sup> 16<sup>TH</sup> FLOOR PLAN

**REMARK :** THE LAYOUT AND SIZE OF THE COMMON AREAS IDENTIFIED HEREIN AND IN OTHER SALES RELATED DOCUMENTS MAY VARY AS DEEMED APPROPRIATE , WITHOUT COM PROMISING THE OVERALL FUNCTION AND USE

1F-3 011835 42:00 1F-3M 011834 42:00

2A-2 011833 61.00 11632 46.25 16 011831 46.25 2A-1 011830 61.00

> 1F-3 011829 42:00 1F-3M 011828 42:00

**หมายเหตุ:** ตำแหน่งและงนาดทรัพย์สินส่วนกลางที่ระบุในเอกสารนี้และเอกสารงายอื่นที่เกี่ยวง้อง อาจปรับเปลี่ยนได้ตามความเหมาะสม โดยไม่กระทบต่อสาระสำคัญงองการใช้งาน