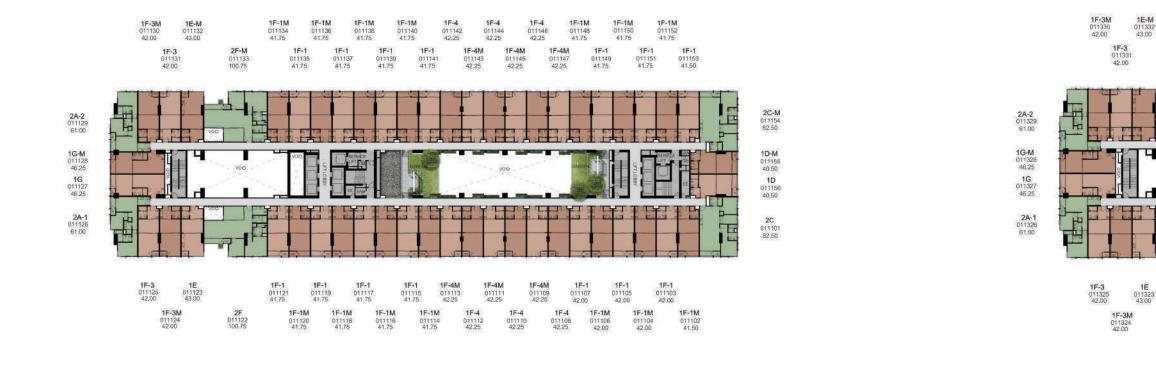

28<sup>TH</sup> FLOOR PLAN

29<sup>TH</sup>, 30<sup>TH</sup>, 31<sup>ST</sup>, 33<sup>RD</sup>, 34<sup>TH</sup>, 35<sup>TH</sup> FLOOR PLAN

32<sup>ND</sup>, 36<sup>TH</sup> FLOOR PLAN

**REMARK :** THE LAYOUT AND SIZE OF THE COMMON AREAS IDENTIFIED HEREIN AND IN OTHER SALES RELATED DOCUMENTS MAY VARY AS DEEMED APPROPRIATE , WITHOUT COM PROMISING THE OVERALL FUNCTION AND USE