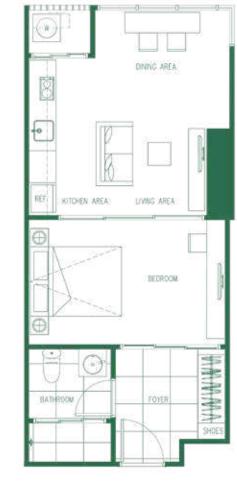

### **RESIDENTIAL UNIT TYPE**

### UNIT DETAILS

- 1 BEDROOM 1 BATHRO
- 1 BEDROOM 1 BATHRO 2 BEDROOMS 2 BATHF
- 2 BEDROOMS 2 BATHF