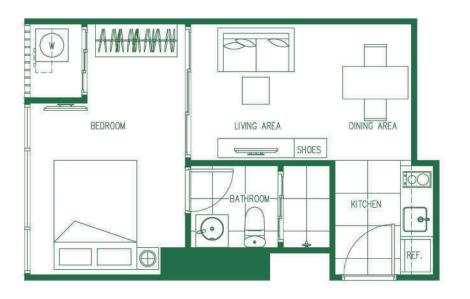

### **RESIDENTIAL UNIT TYPE**

### UNIT DETAILS

- 1 BEDROOM 1 BATHRO
- 1 BEDROOM 1 BATHRO 2 BEDROOMS 2 BATHF
- 2 BEDROOMS 2 BATHF

|        | UNIT AREA (SQ.M.) | TOTAL UNITS |
|--------|-------------------|-------------|
| NOOM   | 25.25 - 33.75     | 139         |
| NOOM   | 40.50 - 49.75     | 1124        |
| IROOMS | 61.00 - 74.75     | 42          |
| IROOMS | 82.25 - 101.00    | 130         |
|        |                   |             |