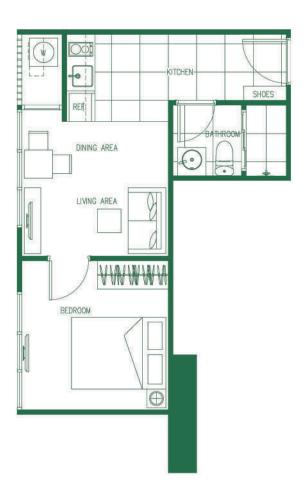

### **RESIDENTIAL UNIT TYPE**

### UNIT DETAILS

- 1 BEDROOM 1 BATHRO
- 1 BEDROOM 1 BATHRO 2 BEDROOMS 2 BATHF
- 2 BEDROOMS 2 BATHF

|        | UNIT AREA (SQ.M.) | TOTAL UNITS |
|--------|-------------------|-------------|
| NOOM   | 25.25 - 33.75     | 139         |
| NOOM   | 40.50 - 49.75     | 1124        |
| IROOMS | 61.00 - 74.75     | 42          |
| IROOMS | 82.25 - 101.00    | 130         |
|        |                   |             |