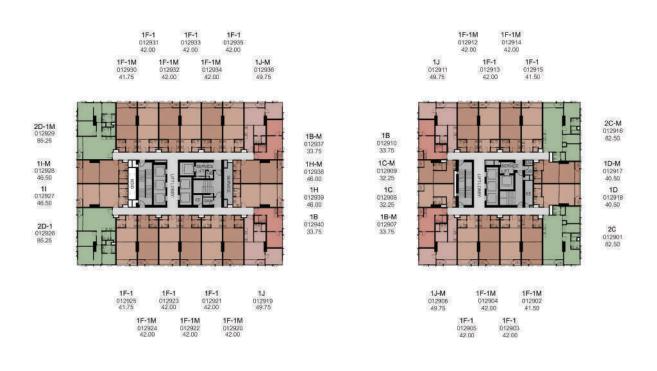

### **RESIDENTIAL UNIT TYPE**

### UNIT DETAILS

- 1 BEDROOM 1 BATHRO
- 1 BEDROOM 1 BATHRO 2 BEDROOMS 2 BATHF
- 2 BEDROOMS 2 BATHF

|        | UNIT AREA (SQ.M.) | TOTAL UNITS |
|--------|-------------------|-------------|
| NOOM   | 25.25 - 33.75     | 139         |
| NOOM   | 40.50 - 49.75     | 1124        |
| IROOMS | 61.00 - 74.75     | 42          |
| IROOMS | 82.25 - 101.00    | 130         |
|        |                   |             |