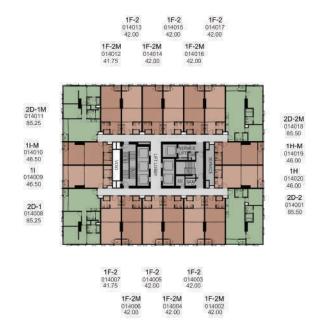

### **RESIDENTIAL UNIT TYPE**

### UNIT DETAILS

- 1 BEDROOM 1 BATHRO
- 1 BEDROOM 1 BATHRO 2 BEDROOMS 2 BATHF
- 2 BEDROOMS 2 BATHF

|        | UNIT AREA (SQ.M.) | TOTAL UNITS |
|--------|-------------------|-------------|
| NOOM   | 25.25 - 33.75     | 139         |
| NOOM   | 40.50 - 49.75     | 1124        |
| IROOMS | 61.00 - 74.75     | 42          |
| IROOMS | 82.25 - 101.00    | 130         |
|        |                   |             |

1**A** 25.25 sq.m.

| 16TH FLCOR PLAN |  |
|-----------------|--|
| BTH FLOOR PLAN  |  |

1**A-M** 25.25 sq.m.

1B 33.75 sq.m.

1**B-M** 33.75 sq.m.

1**C** 32.25 sq.m.

0

1C-M 32.25 sq.m.

1**D-M** 40.50 sq.m.

## 40.50 sq.m.

1D

**REMARK:** UNIT AREAS AND LAYOUTS MAY BE CHANGED AS DEEMED APPROPRIATE WITHOUT AFFECTING THE USE AND FUNCTION OF THE DWELLING.

**หมายเหตุ:** พื้นที่และแผนผังการจัดวางในแต่ละยูนิตอาจมีการเปลี่ยนแปลงตามความเหมาะสม โดยไม่กระทบต่อการใช้สอย

1E 43.00 sq.m.

1**F**-1 41.50-42.00 sq.m.

| 010 (100) A.S |
|---------------|
|               |
|               |
|               |
|               |

1E-M 43.00 sq.m.

1**F-M** 41.50-42.00 sq.m.

|                  | 01× (100) /L. |
|------------------|---------------|
| 2010-010, 1985-1 |               |
|                  |               |
|                  |               |
|                  |               |

1**F-3** 42.00 sq.m.

1F-2M 41.50-42.00 sq.m.

1F-3M 42.00 sq.m.

1**F-**4 42.25 sq.m.

1F-4M 42.25 sq.m.

1G 46.25 sq.m.

1**G-M** 46.25 sq.m.

1H 45.75-46.00 sq.m.

11 BY an 19 E 

1I-M

46.50 sq.m.

11

46.50 sq.m.

1H-M 45.75-46.00 sq.m.

- 13 III 15 谢 

**REMARK:** UNIT AREAS AND LAYOUTS MAY BE CHANGED AS DEEMED APPROPRIATE WITHOUT AFFECTING THE USE AND FUNCTION OF THE DWELLING.

1J 48.50-49.75 sq.m.

2A-1 61.00 sq.m.

1J-M 48.50-49.75 sq.m.

2A-2 61.00 sq.m.

2B 74.75 sq.m.

2B-M

74.75 sq.m.

2C 82.50 sq.m.