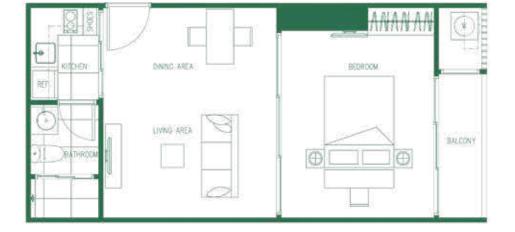

### UNIT DETAILS

- 1 BEDROOM 1 BATHRO
- 1 BEDROOM 1 BATHRO 2 BEDROOMS 2 BATHF
- 2 BEDROOMS 2 BATHF

2C-M 82.50 sq.m.

8TH-36TH FLOOR PLAN

2D-1 85.25 sq.m.

2D-1M 85.25 sq.m.

2D-2 85.50 sq.m.

2D-2M 85.50 sq.m.

37TH-40TH FLOOR PLAN

37TH-40TH FLOOR PLAN

2F 100.75-101.00 sq.m.

2E-M 100.75-101.00 sq.m. MASTER CDU WWW WWW LIVING AREA DINING AREA Ģ

2F-M 100.75-101.00 sq.m.