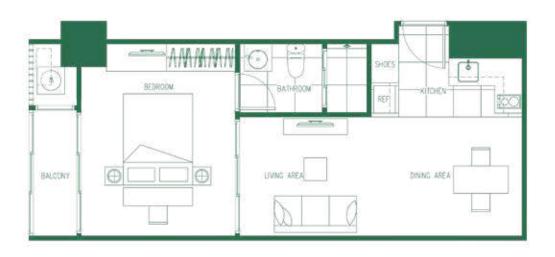

2C-M 82.50 sq.m.

8TH-36TH FLOOR PLAN

2D-1 85.25 sq.m.

2D-1M 85.25 sq.m.

2D-2 85.50 sq.m.

2D-2M 85.50 sq.m.

37TH-40TH FLOOR PLAN

37TH-40TH FLOOR PLAN

2F 100.75-101.00 sq.m.

2E-M 100.75-101.00 sq.m. MASTER CDU WWW WWW LIVING AREA DINING AREA Ģ

2F-M 100.75-101.00 sq.m.