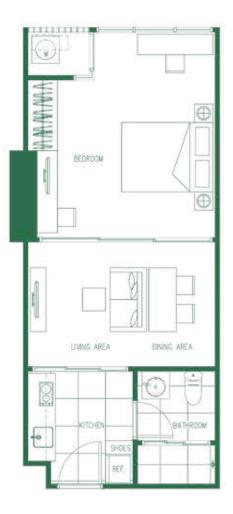

### **RESIDENTIAL UNIT TYPE**

### UNIT DETAILS

- 1 BEDROOM 1 BATHRO
- 1 BEDROOM 1 BATHRO 2 BEDROOMS 2 BATHF
- 2 BEDROOMS 2 BATHF

|        | UNIT AREA (SQ.M.) | TOTAL UNITS |
|--------|-------------------|-------------|
| NOOM   | 25.25 - 33.75     | 139         |
| NOOM   | 40.50 - 49.75     | 1124        |
| IROOMS | 61.00 - 74.75     | 42          |
| IROOMS | 82.25 - 101.00    | 130         |
|        |                   |             |