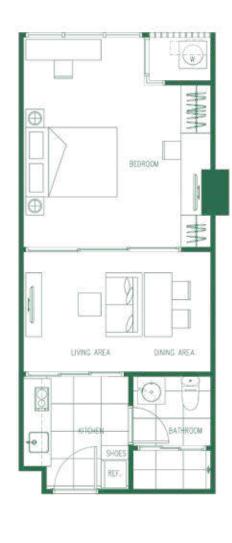

2C-M 82.50 sq.m.

8TH-36TH FLOOR PLAN

2D-1 85.25 sq.m.

2D-1M 85.25 sq.m.

2D-2 85.50 sq.m.

2D-2M 85.50 sq.m.

37TH-40TH FLOOR PLAN

37TH-40TH FLOOR PLAN

2F 100.75-101.00 sq.m.

2E-M 100.75-101.00 sq.m. MASTER CDU WWW WWW LIVING AREA DINING AREA Ģ

2F-M 100.75-101.00 sq.m.