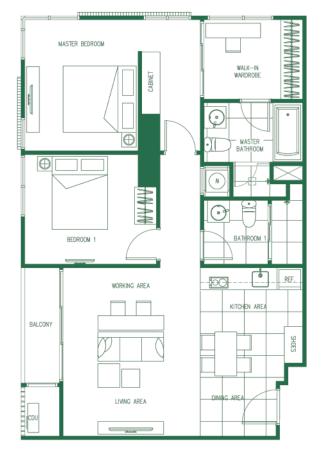

2C-M 82.50 sq.m.

8TH-36TH FLOOR PLAN

2D-1 85.25 sq.m.

2D-1M 85.25 sq.m.

2D-2 85.50 sq.m.

2D-2M 85.50 sq.m.

37TH-40TH FLOOR PLAN

37TH-40TH FLOOR PLAN

2F 100.75-101.00 sq.m.

2E-M 100.75-101.00 sq.m. MASTER CDU WWW WWW LIVING AREA DINING AREA Ģ

2F-M 100.75-101.00 sq.m.