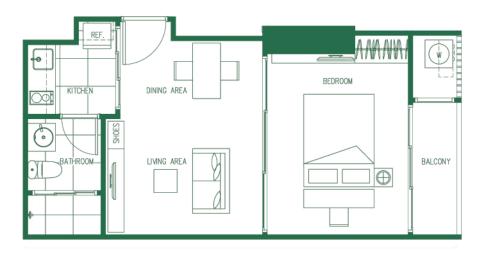

### **RESIDENTIAL UNIT TYPE**

### UNIT DETAILS

- 1 BEDROOM 1 BATHRO
- 1 BEDROOM 1 BATHRO 2 BEDROOMS 2 BATHF
- 2 BEDROOMS 2 BATHF

|        | UNIT AREA (SQ.M.) | TOTAL UNITS |
|--------|-------------------|-------------|
| NOOM   | 25.25 - 33.75     | 139         |
| NOOM   | 40.50 - 49.75     | 1124        |
| IROOMS | 61.00 - 74.75     | 42          |
| IROOMS | 82.25 - 101.00    | 130         |
|        |                   |             |