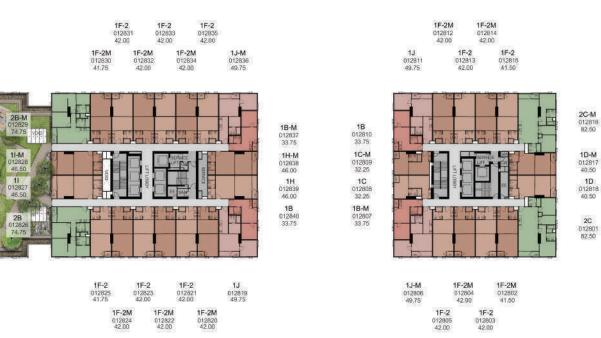

### **RESIDENTIAL UNIT TYPE**

### UNIT DETAILS

- 1 BEDROOM 1 BATHRO
- 1 BEDROOM 1 BATHRO 2 BEDROOMS 2 BATHF
- 2 BEDROOMS 2 BATHF

|        | UNIT AREA (SQ.M.) | TOTAL UNITS |
|--------|-------------------|-------------|
| NOOM   | 25.25 - 33.75     | 139         |
| NOOM   | 40.50 - 49.75     | 1124        |
| IROOMS | 61.00 - 74.75     | 42          |
| IROOMS | 82.25 - 101.00    | 130         |
|        |                   |             |