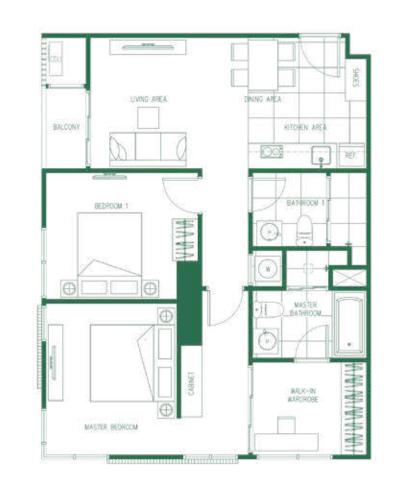

### **RESIDENTIAL UNIT TYPE**

### UNIT DETAILS

- 1 BEDROOM 1 BATHRO
- 1 BEDROOM 1 BATHRO 2 BEDROOMS 2 BATHF
- 2 BEDROOMS 2 BATHF

|        | UNIT AREA (SQ.M.) | TOTAL UNITS |
|--------|-------------------|-------------|
| NOOM   | 25.25 - 33.75     | 139         |
| NOOM   | 40.50 - 49.75     | 1124        |
| IROOMS | 61.00 - 74.75     | 42          |
| IROOMS | 82.25 - 101.00    | 130         |
|        |                   |             |