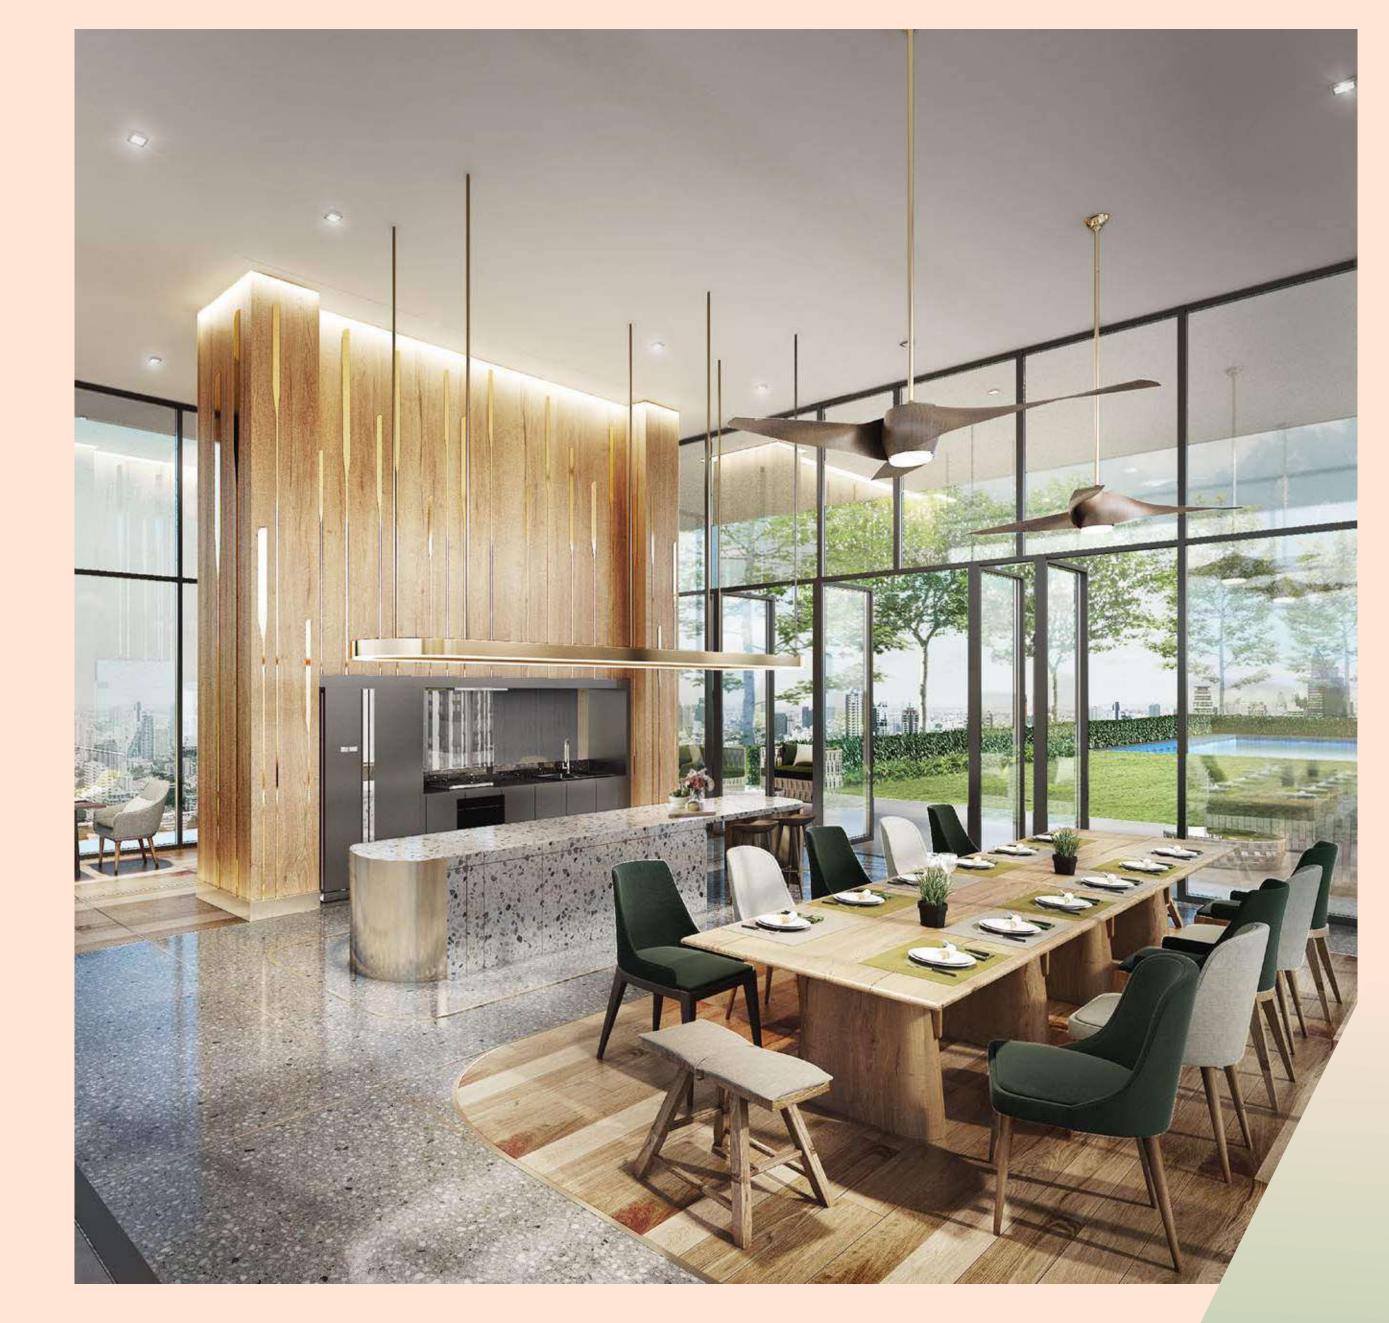

### **CO-KITCHEN**

AIMED AT THOSE WHO LOVE TO COOK, THE CO-KITCHEN IS READY FOR YOU TO TRY CREATING DISHES THAT TRULY SHOW OFF YOUR CULINARY SKILLS AND FIRMLY PLACE YOU AS THE CHEF OF YOUR GROUP. FULLY EQUIPPED WITH ALL THE TOOLS YOU MAY NEED TO CREATE THE MOST DELECTABLE DISHES, INCLUDING AN OVEN AND OVERSIZED REFRIGERATOR, YOU CAN EVEN SERVE THE CUISINE ON THE LONG TABLE WE HAVE PREPARED ESPECIALLY FOR PARTIES. WHETHER YOU WOULD LIKE TO COOK JUST FOR YOURSELF OR MAKE A PROPER BUSINESS OUT OF IT, YOU CAN USE THESE FACILITIES TO YOUR HEART'S CONTENT. THERE IS EVEN AN OUTDOOR DINING LAWN FOR YOU TO ENJOY OPEN-AIR DINING IN A GORGEOUS ENVIRONMENT AS THE SUN SETS EACH NIGHT.

เอาใจคนรักการทำอาหารกับ CO-KITCHEN สามารถรังสรรอาหารแสดงฝีมือได้เสมือนเซฟประจำแกงค์ มีอุปกรณ์ครบครันสำหรับทำอาหาร ทั้งที่อบ เตา ตู้เย็นงนาดใหญ่ และ LONG TABLE สำหรับจัดปาร์ตี้ได้ ไม่ว่าจะทำกินเองหรือทำงายจริงจังเป็นธุรกิจก็มาใช้ครัวดีๆ ที่นี่ได้ไม่จำกัด และยังมีบริเวณ OUTDOOR DINING LAWN ที่ทุคนสามารถมานั่งรับประทานอาหารท่ามกลางบรรยากาศดีๆ ยามค่ำคืน