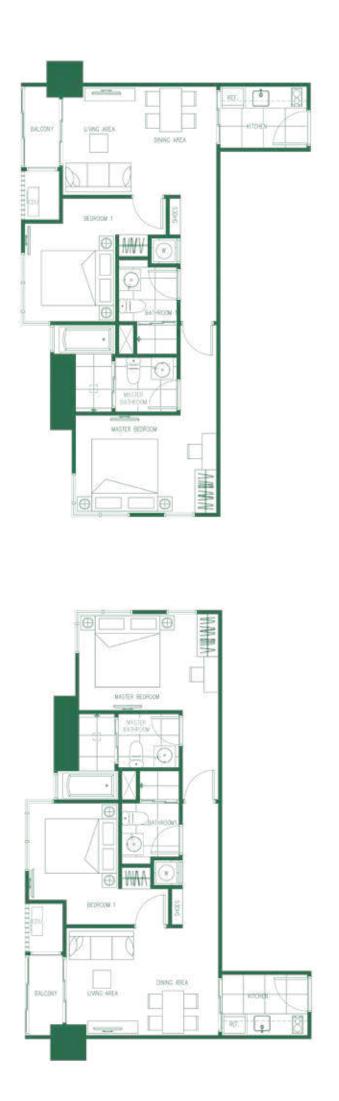

### **RESIDENTIAL UNIT TYPE**

### UNIT DETAILS

- 1 BEDROOM 1 BATHRO
- 1 BEDROOM 1 BATHRO 2 BEDROOMS 2 BATHF
- 2 BEDROOMS 2 BATHF

|        | UNIT AREA (SQ.M.) | TOTAL UNITS |
|--------|-------------------|-------------|
| NOOM   | 25.25 - 33.75     | 139         |
| NOOM   | 40.50 - 49.75     | 1124        |
| IROOMS | 61.00 - 74.75     | 42          |
| IROOMS | 82.25 - 101.00    | 130         |
|        |                   |             |