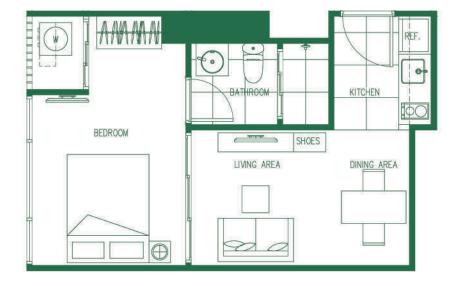

### UNIT DETAILS

- 1 BEDROOM 1 BATHRO
- 1 BEDROOM 1 BATHRO 2 BEDROOMS 2 BATHF
- 2 BEDROOMS 2 BATHF

## 40.50 sq.m.

1D

**REMARK:** UNIT AREAS AND LAYOUTS MAY BE CHANGED AS DEEMED APPROPRIATE WITHOUT AFFECTING THE USE AND FUNCTION OF THE DWELLING.

**หมายเหตุ:** พื้นที่และแผนผังการจัดวางในแต่ละยูนิตอาจมีการเปลี่ยนแปลงตามความเหมาะสม โดยไม่กระทบต่อการใช้สอย