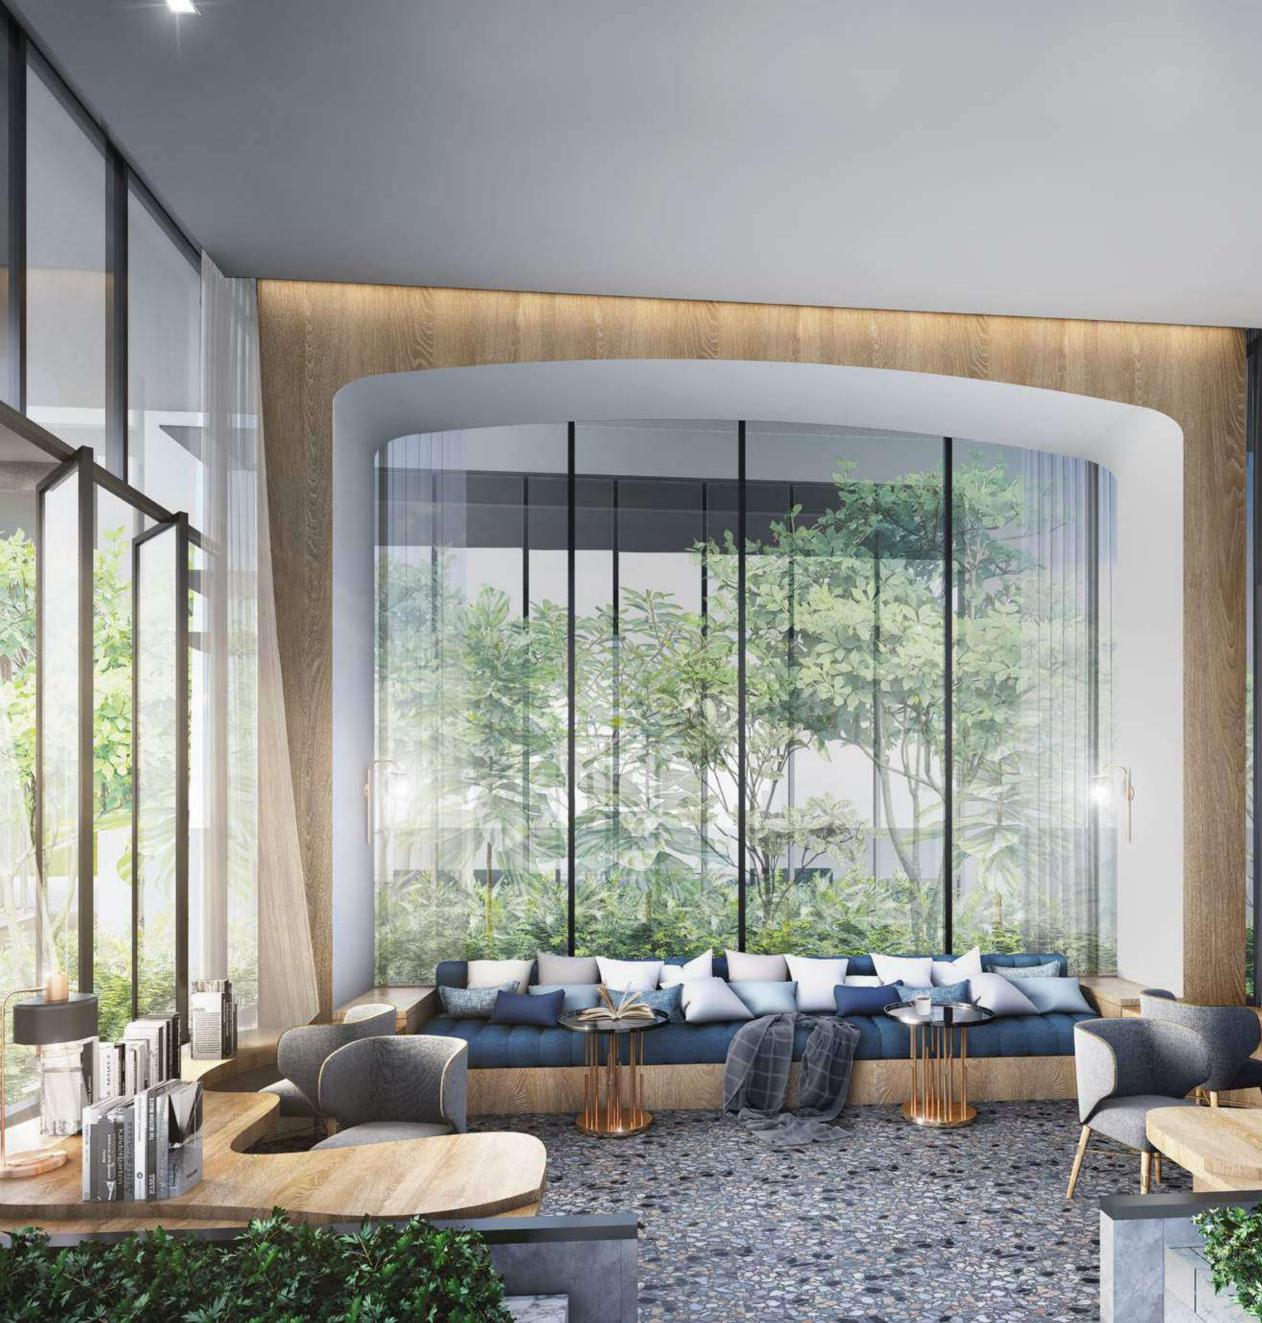

## GARDEN LIBRARY

AN AREA FOR YOU TO WORK IN THE MIDDLE OF A NATURAL ENVIRONMENT, WITHOUT BEING BOTHERED BY THE OUTSIDE ELEMENTS. ENJOY THE FEELING OF BEING SURROUNDED BY GREENERY IN A TRUE MERGER BETWEEN MAN AND NATURE.

> พื้นที่ๆออกแบบมาเพื่อการทำงานท่ามกลางธรรมชาติ โดยไม่มีปัญหางองสภาพอากาศด้านนอกมากวนใจ เหมือนเราถูกโอบล้อมด้วยพื้นที่สีเงียว เป็นการสอดผสาน ที่ถักทอธรรมชาติเง้าหามนุษย์อย่างแท้จริง