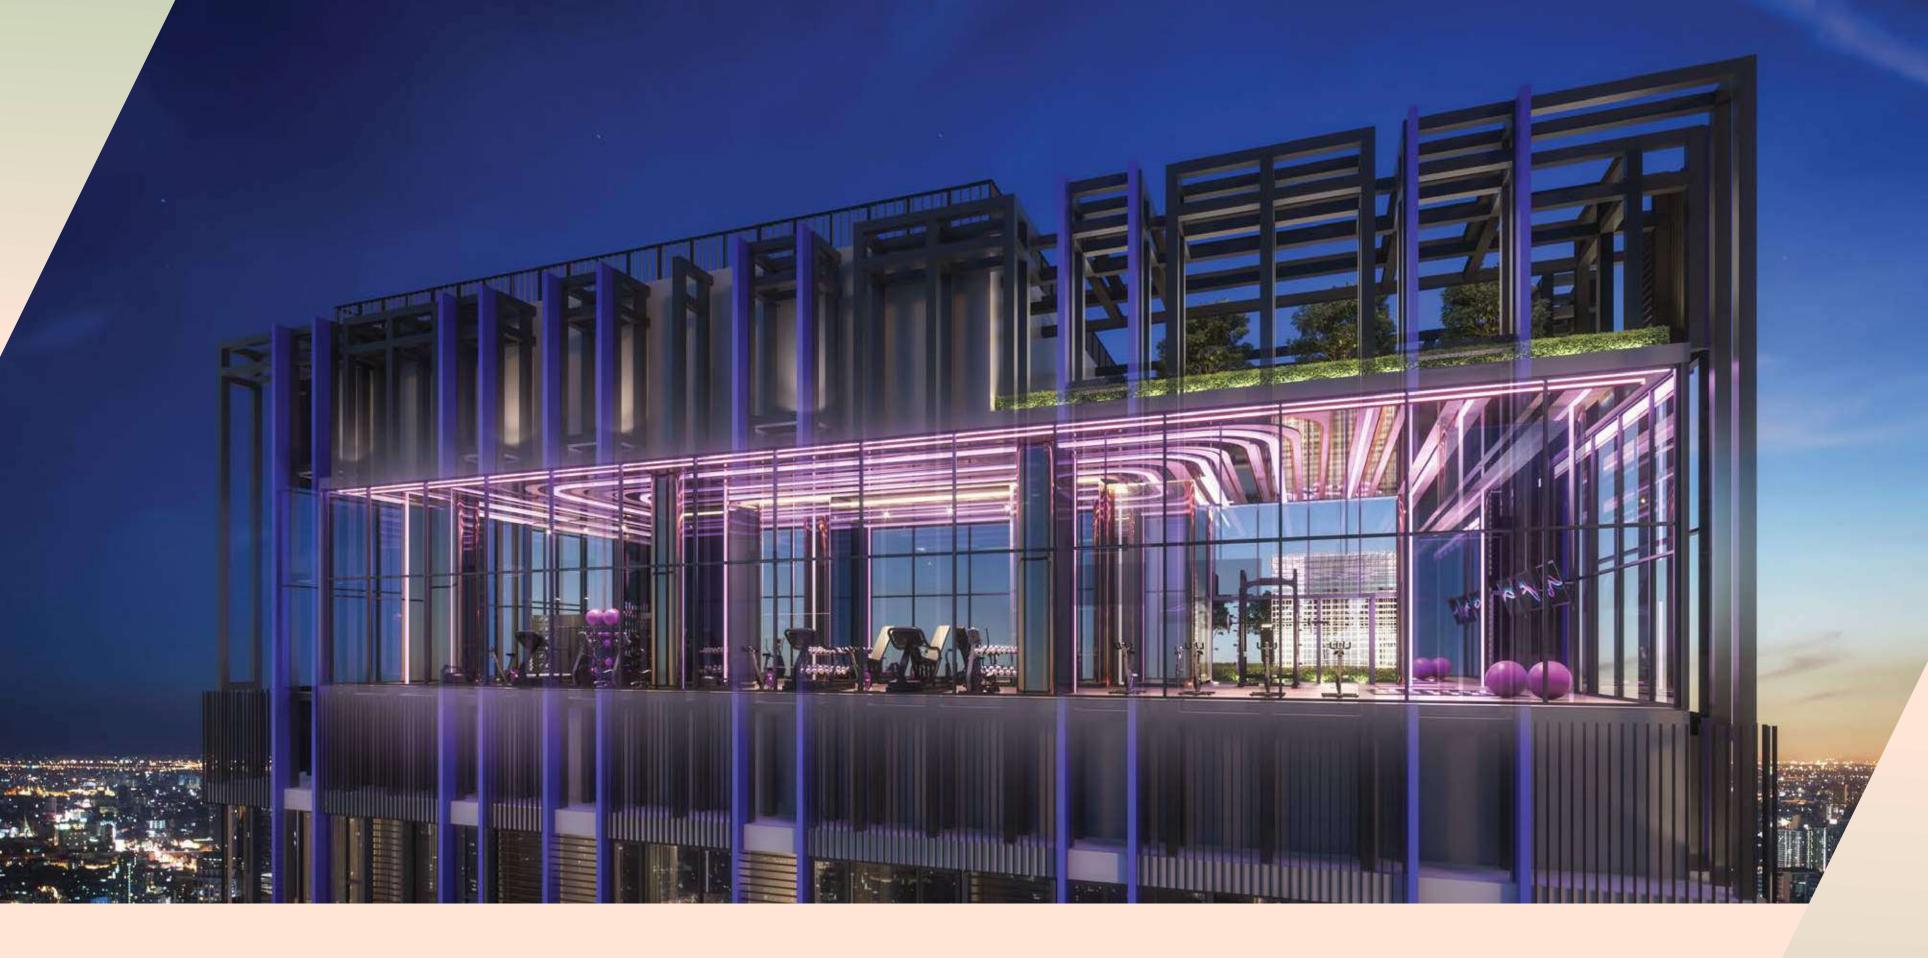

## **INTERACTIVE FITNESS**

THE INTERACTIVE FITNESS AREA WILL BRING YOUR WORKOUT SESSION TO ANOTHER LEVEL, WITH A WIDE-RANGING VARIETY OF THE LATEST FITNESS EQUIPMENT. APART FROM WEIGHT TRAINING AND CARDIO STATIONS, YOU WILL ALSO FIND INNOVATIVE FITNESS EQUIPMENT LIKE THE REAX LIGHTS™ AND LIVESTREAMING CLASSES. ฟิตเนสอุปกรณ์ครบครันและทันสมัย ที่เพิ่มความมันส์กว่าเดิม ด้วยบรรยากาศที่ช่วยกระตุ้นจังหวะงองหัวใจ ด้วยเครื่องออกกำลังที่ไม่ธรรมดา ไม่ว่าจะ WEIGHT TRAINING หรือ CARDIO ก็มีไว้ให้พร้อม เสริมด้วยเครื่องออกกำลังกายแนวใหม่ เช่น REAX LIGHTS™ และตอบรับความสะดวกสบายด้วยการออกกำลังกายแบบ REALTIME ไปกับคลาส LIVESTREAMING CYCLING โดยไม่ต้องเสียเวลาเดินทางไปที่สตูโอข้างนอกเลย