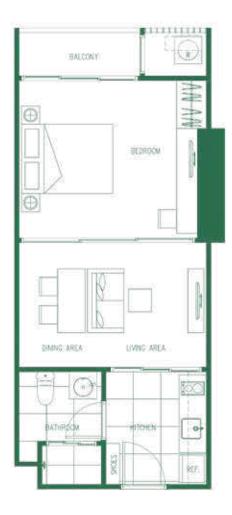

### **RESIDENTIAL UNIT TYPE**

### UNIT DETAILS

- 1 BEDROOM 1 BATHRO
- 1 BEDROOM 1 BATHRO 2 BEDROOMS 2 BATHF
- 2 BEDROOMS 2 BATHF