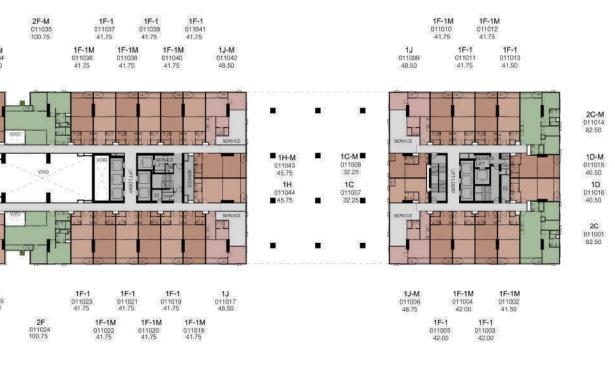

28<sup>TH</sup> FLOOR PLAN

29<sup>TH</sup>, 30<sup>TH</sup>, 31<sup>ST</sup>, 33<sup>RD</sup>, 34<sup>TH</sup>, 35<sup>TH</sup> FLOOR PLAN

32<sup>ND</sup>, 36<sup>TH</sup> FLOOR PLAN

**REMARK :** THE LAYOUT AND SIZE OF THE COMMON AREAS IDENTIFIED HEREIN AND IN OTHER SALES RELATED DOCUMENTS MAY VARY AS DEEMED APPROPRIATE , WITHOUT COM PROMISING THE OVERALL FUNCTION AND USE

38<sup>TH</sup> FLOOR PLAN

39<sup>TH</sup> FLOOR PLAN

**REMARK :** THE LAYOUT AND SIZE OF THE COMMON AREAS IDENTIFIED HEREIN AND IN OTHER SALES RELATED DOCUMENTS MAY VARY AS DEEMED APPROPRIATE , WITHOUT COM PROMISING THE OVERALL FUNCTION AND USE