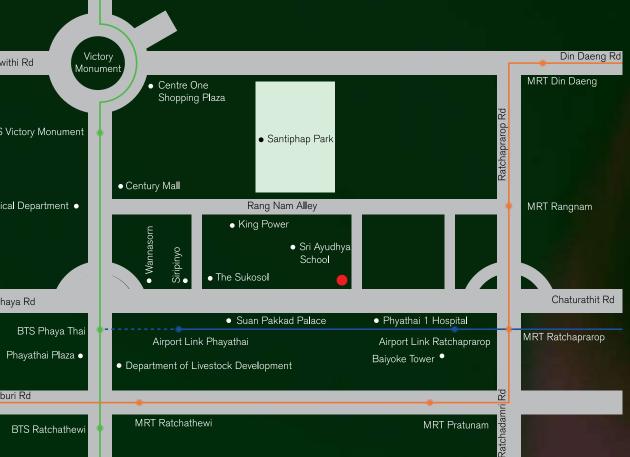

## LOCATION

LOCATED NEAR THE HEART OF THE CITY AND CONNECTING YOU TO EVERY TRANSPORTATION ROUTE XT PHAYATHAI GIVES YOU ACCESS TO EVERY DESTINATION WITH NUMEROUS OPTIONS FOR GETTING AROUND POSITIONED AT THE CENTRE OF ALL TRANSPORTATION CLOSE TO THE BTS AND MINUTES AWAY FROM THE EXIT/ENTRANCE OF THE EXPRESSWAY, AS WELL AS EASY ACCESS TO THE AIRPORT RAIL LINK YOU'RE NEARBY THE CBD, MANY OFFICE AREAS, EDUCATIONAL INSTITUTIONS AND SHOPPING MALLS.

### ทำเลใกล้ใจกลางเมือง เชื่อมต่อคุณสู่ทุกเส้นทาง

เอ็กซ์ที พญาไท ให้คุณใช้ชีวิตสะดวกสู่ทุกจุดหมาย ด้วยหลากหลายทางเลือกในการเดินทาง ตั้งอยู่บนท่ำเลจุดศูนย์กลางคมนาคม ใกล้รถไฟฟ้า BTS ไม่กี่นาทีสู่จุดขึ้นลงทางด่วน หรือจะไปสนามบินก็มี AIRPORT RAIL LINK ใกล้ย่านเศรษฐกิจ แหล่งรวมออฟฟิศ ไปจนถึงสถานศึกษา และห้างสรรพสินค้า