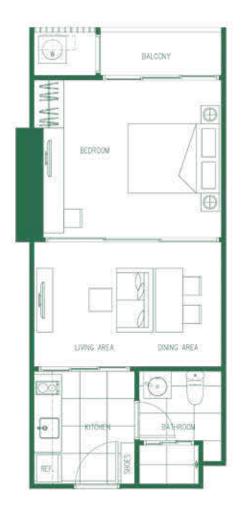

### **RESIDENTIAL UNIT TYPE**

### UNIT DETAILS

- 1 BEDROOM 1 BATHRO
- 1 BEDROOM 1 BATHRO 2 BEDROOMS 2 BATHF
- 2 BEDROOMS 2 BATHF