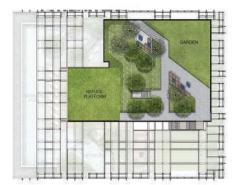

 GARDEN AND OUTDOOR RECREATION AREA AT GROUND FLOOR, 8TH, 11TH, 16TH, 28TH FLOOR AND ROOFTOP

• SWIMMING POOL WITH JACUZZI, KIDS POOL AND UNDERWATER EXERCISE EQUIPMENT

 CO-LIVING AREA WITH THEATRE ROOM • WIRELESS INTERNET AVAILABLE AT LOBBY AREA, SWIMMING POOL AREA, EXERCISE ROOM, LIBRARY ROOM, MEETING ROOM AND RECREATION AREA ELECTRIC VEHICLE CHARGING STATION

:

THE CONDITION IS SUBJECT TO CHANGE WITHOUT PRIOR NOTICE.

-<sup>2</sup> 8<sup>TH</sup> FLOOR PLAN

GROUND FLOOR PLAN

1F-3M 011032 42.00 1E-M 011034 43.00 1F-3 011027 42.00 1E 011025 43.00

1F-3M 011026 42.00