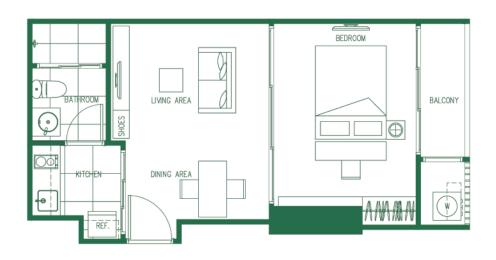

### **RESIDENTIAL UNIT TYPE**

### UNIT DETAILS

- 1 BEDROOM 1 BATHRO
- 1 BEDROOM 1 BATHRO 2 BEDROOMS 2 BATHF
- 2 BEDROOMS 2 BATHF

|        | UNIT AREA (SQ.M.) | TOTAL UNITS |
|--------|-------------------|-------------|
| NOOM   | 25.25 - 33.75     | 139         |
| NOOM   | 40.50 - 49.75     | 1124        |
| IROOMS | 61.00 - 74.75     | 42          |
| IROOMS | 82.25 - 101.00    | 130         |
|        |                   |             |