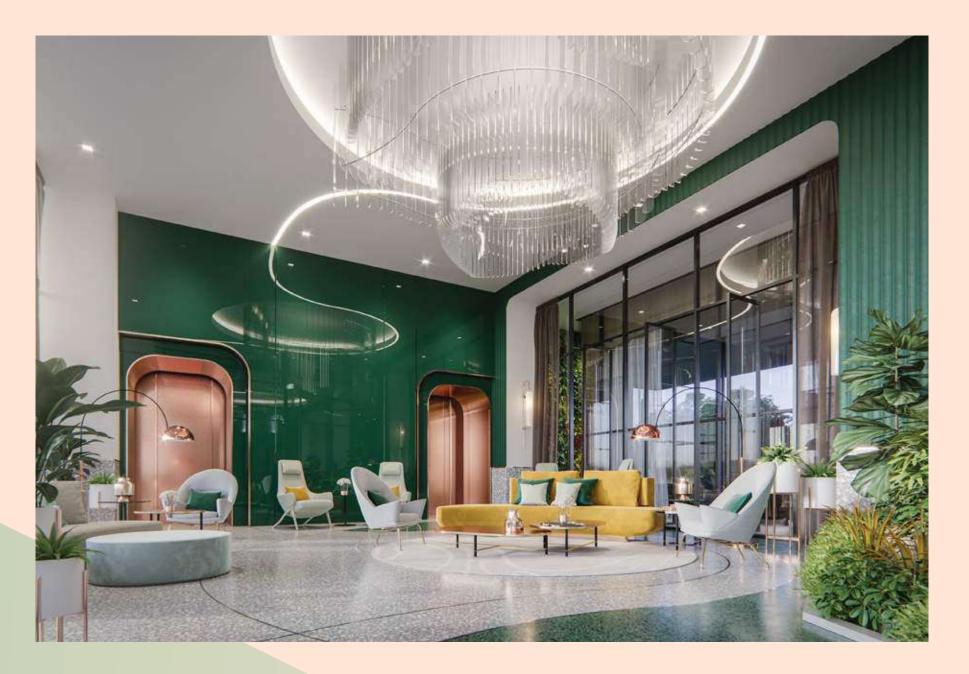

### LOBBY

INTEGRATING A TERRARIUM GARDEN CONCEPT THAT BRINGS THE GREAT OUTDOORS IN, THE LOBBY CONNECTS THE OUTDOOR LIBRARY WITH THE MEETING ROOM AND IS HIGHLIGHTED BY A PINK SCULPTURAL ART-PIECE REMINISCENT OF A "MAN-MADE BIRD'S NEST". ด้วยคอนเซ็ปท์ สวนเทอร์ราเรียม ที่นำภูมิทัศน์ภายนอกเข้ามาอยู่ภายใน เชื่อมต่อกับพื้นที่ส่วนล็อบบี้ ที่เชื่อมโยงไปยัง ห้องสมุดในสวน และห้องประชุม นอกจากนั้นยังมีประติมากรรมสีชมพูที่ดึงคอนเซปท์ MAN-MADE BIRD'S NEST มาเหมือนกัน