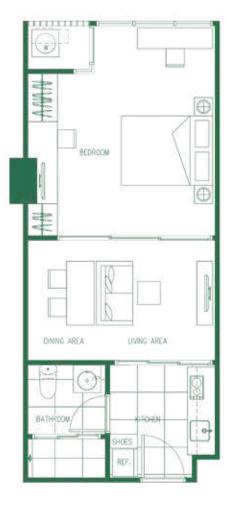

2C-M 82.50 sq.m.

8TH-36TH FLOOR PLAN

2D-1 85.25 sq.m.

2D-1M 85.25 sq.m.

2D-2 85.50 sq.m.

2D-2M 85.50 sq.m.

37TH-40TH FLOOR PLAN

37TH-40TH FLOOR PLAN

2F 100.75-101.00 sq.m.

2E-M 100.75-101.00 sq.m. MASTER CDU WWW WWW LIVING AREA DINING AREA Ģ

2F-M 100.75-101.00 sq.m.